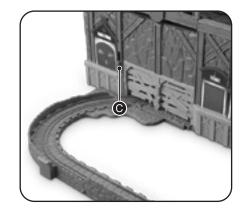

RAMP TRACK SUPPORT

Remove the RAMP TRACK SUPPORT, located here for storage.

3. Attach the ramp track support to the bottom of

5. Remove the small tunnel from the 2 storage pegs found on the top of the playset and attach it to the ramp track.

NOTE: To fold for storage, simply repeat the above steps in reverse order.