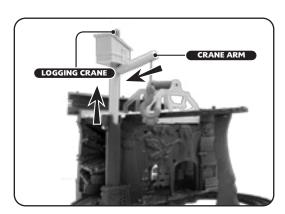

#### MISTY ISLAND SIDE

1. Fold down the figure-8 track from the side of the playset.

2. Lift the upper semi-circle track upward and unfold the support tree.

3. Lift the logging crane tower and insert the crane arm into the side of the tower.