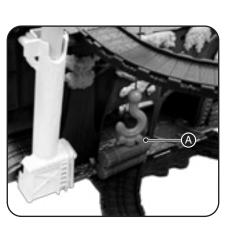

### **HOW TO PLAY**

A Place the logs onto the grooves located at the opening of the tunnel on Misty Island. Use the crane to remove the logs.

B Place Thomas on the platform located on the top of the playset at the entrance to Shake Shake Bridge. Slide the lever to release Thomas and activate Shake Shake Bridge.