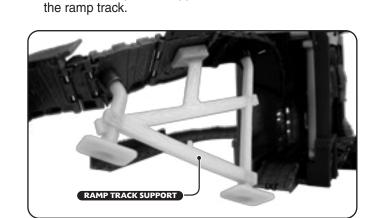

RAMP TRACK SUPPORT

Remove the RAMP TRACK SUPPORT, located here for storage.

3. Attach the ramp track support to the bottom of

5. Remove the small tunnel from the 2 storage pegs found on the top of the playset and attach it to the ramp track.

NOTE: To fold for storage, simply repeat the above steps in reverse order.