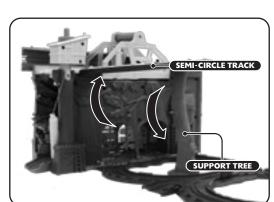

#### MISTY ISLAND SIDE

1. Fold down the figure-8 track from the side of the playset.

2. Lift the upper semi-circle track upward and unfold the support tree.

3. Lift the logging crane tower and insert the crane arm into the side of the tower.