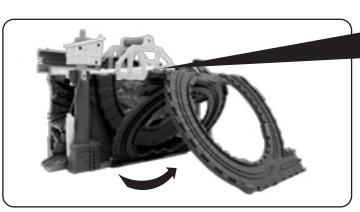

#### MISTY ISLAND SIDE

1. Fold down the figure-8 track from the side of the playset.

2. Lift the upper semi-circle track upward and unfold the support tree.

3. Lift the logging crane tower and insert the crane arm into the side of the tower.