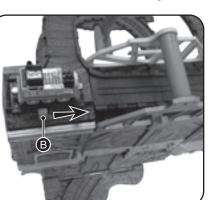

### **HOW TO PLAY**

A Place the logs onto the grooves located at the opening of the tunnel on Misty Island. Use the crane to remove the logs.

B Place Thomas on the platform located on the top of the playset at the entrance to Shake Shake Bridge. Slide the lever to release Thomas and activate Shake Shake Bridge.