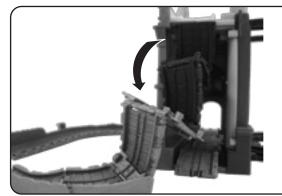

#### MISTY ISLAND SIDE

1. Fold down the figure-8 track from the side of the playset.

2. Lift the upper semi-circle track upward and unfold the support tree.

3. Lift the logging crane tower and insert the crane arm into the side of the tower.