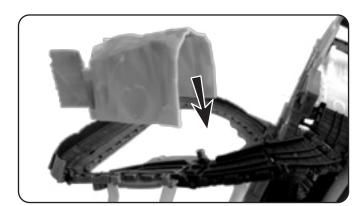

3. Attach the ramp track support to the bottom of

5. Remove the small tunnel from the 2 storage pegs found on the top of the playset and attach it to the ramp track.

NOTE: To fold for storage, simply repeat the above steps in reverse order.