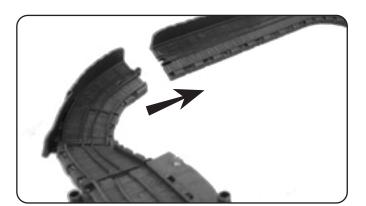

# **ISLAND OF SODOR SIDE**

1. Fold down the semi-circle track from the side of the playset.

2. Remove and unfold the ramp track from the compartment found inside the playset.

4. Attach the end of the ramp track to the semi-circle track.