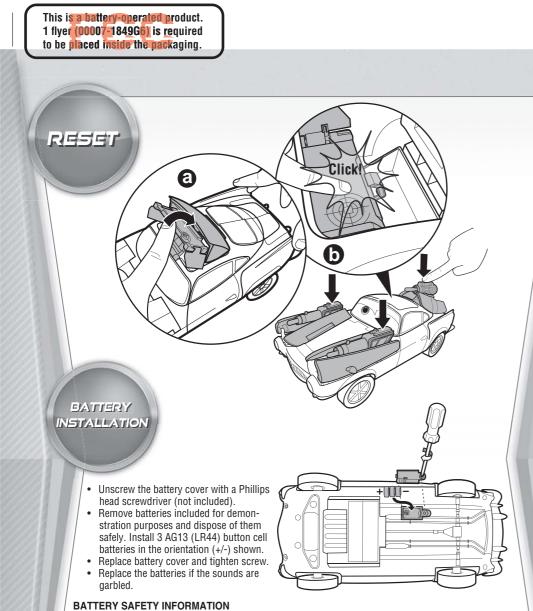

1 of 4 page

INSTRUCTION SHEET **SPECIFICATIONS** Toy: Cars Secret Spy Attack Finn Mcmissile Toy No.: V3620 Part No.: 0920 Lang. Code: DOM Trim Size: Folded Size: A5 Type of Fold: 2 panel # colors: Colors: Black Paper Stock: White Offset Paper Weight: 70 lb. EDM No.: 00