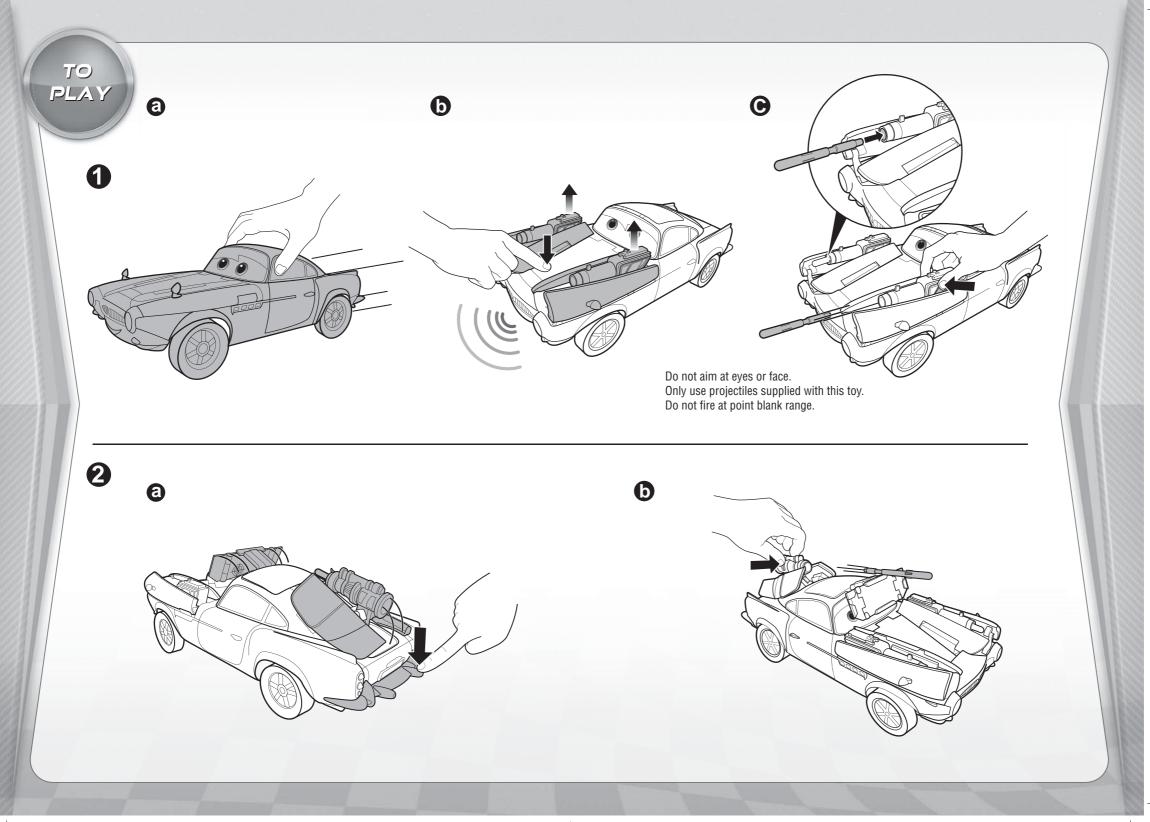

1 of 4 page

INSTRUCTION SHEET **SPECIFICATIONS** Toy: Cars Secret Spy Attack Finn Mcmissile Toy No.: V3620 Part No.: 0920 Lang. Code: DOM Trim Size: Folded Size: A5 Type of Fold: 2 panel # colors: Colors: Black Paper Stock: White Offset Paper Weight: 70 lb. EDM No.: 00