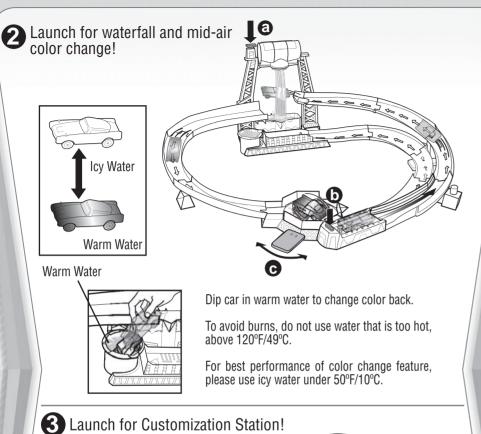

Water toys sometimes get messy. Protect play surfaces before use. Drain, rinse, clean and dry all items thoroughly before storing. Color change will last longer if you do not expose this toy to intense heat or direct sunlight.