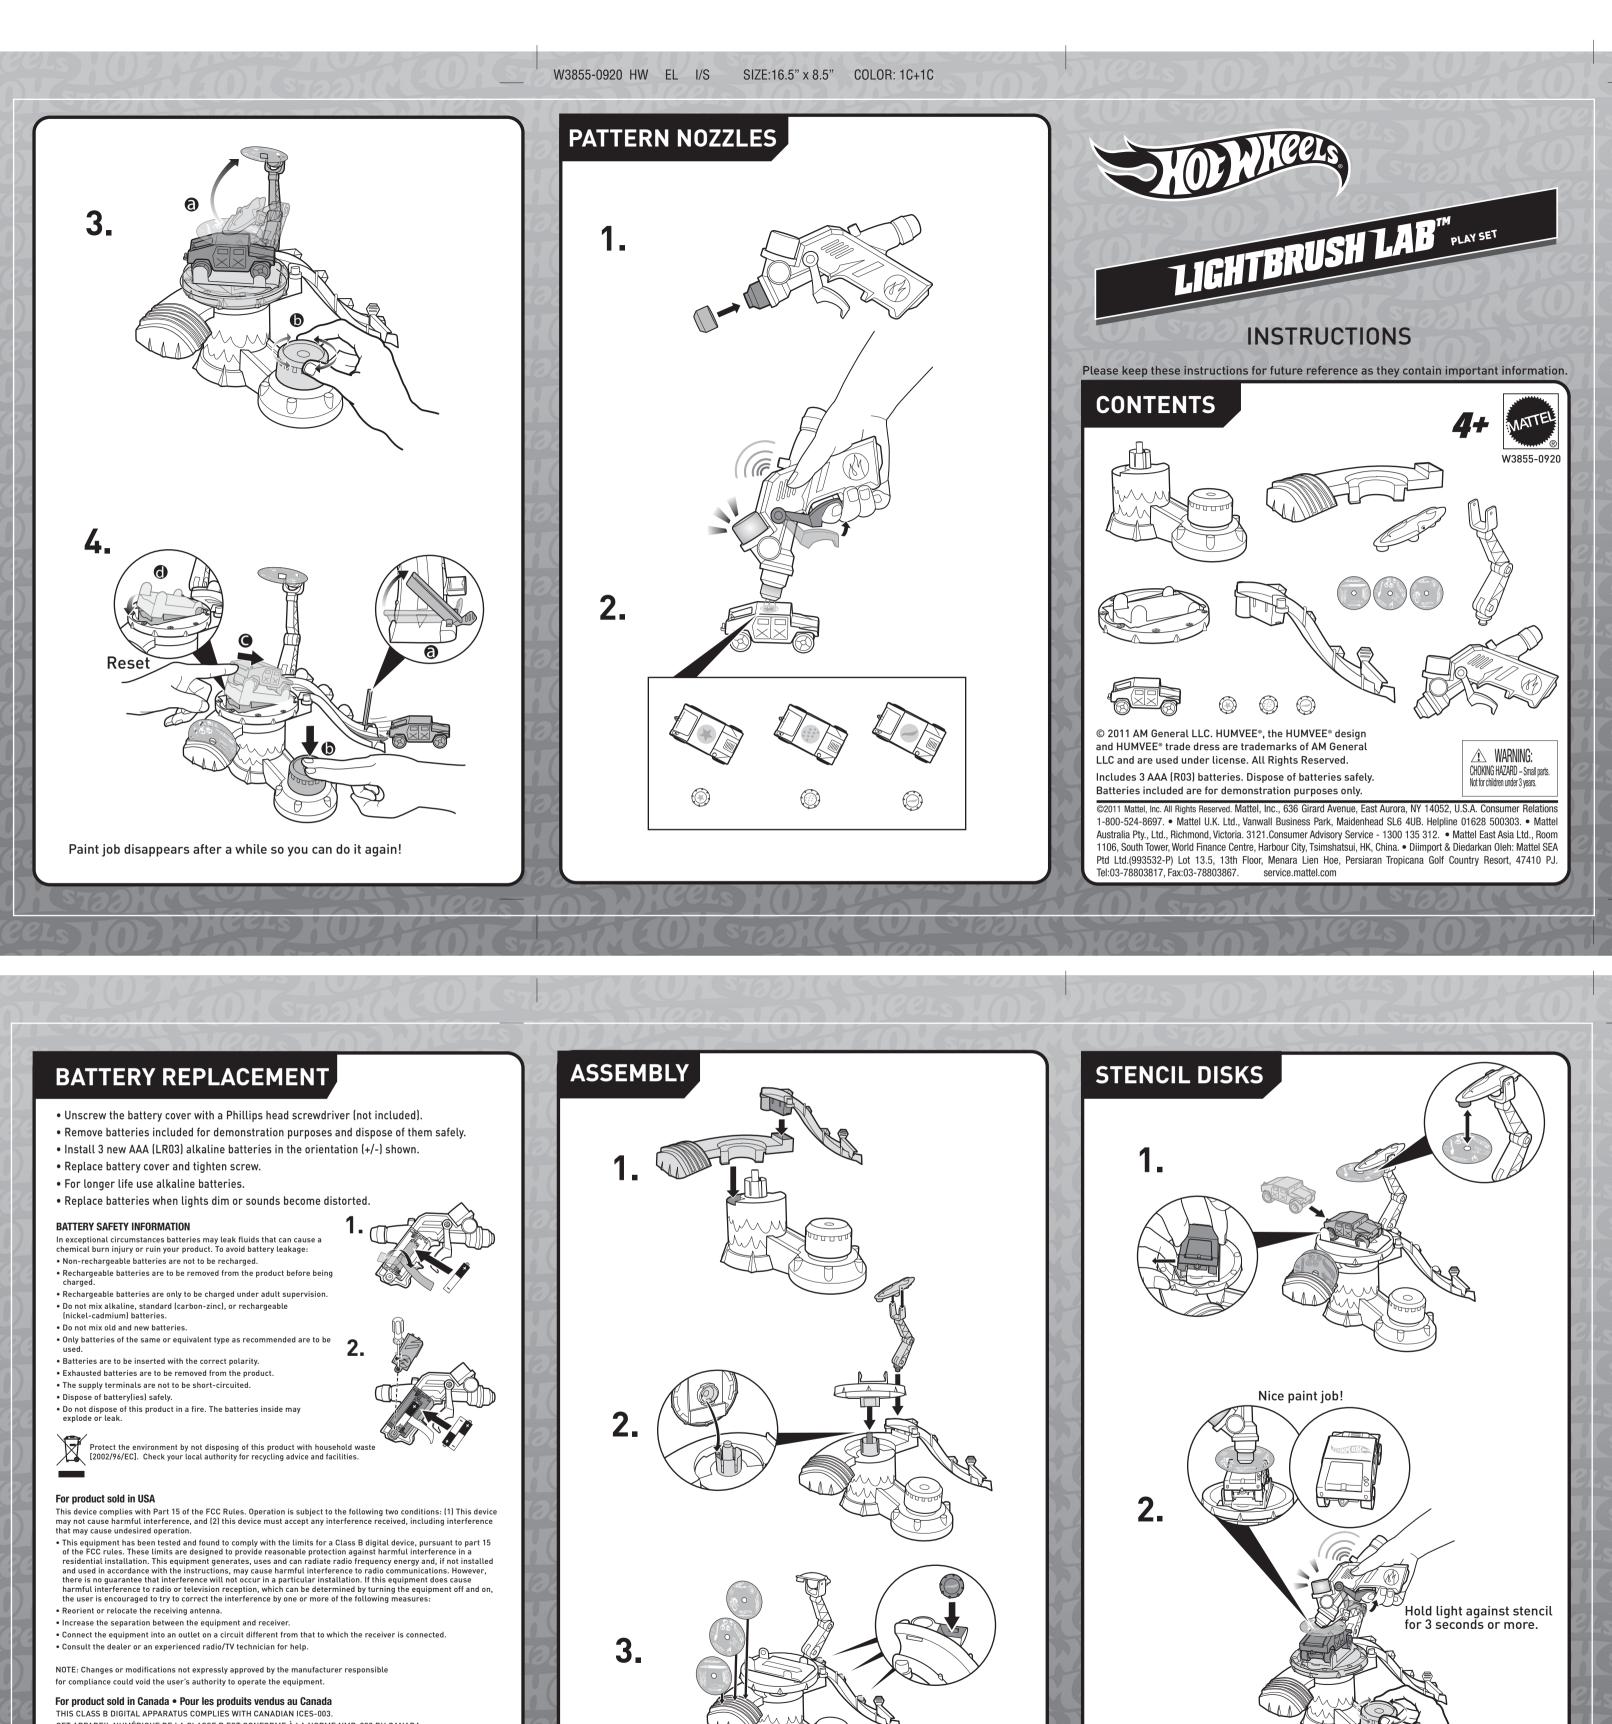

## CET APPAREIL NUMÉRIQUE DE LA CLASSE B EST CONFORME À LA NORME NMB-003 DU CANADA. (VALID FOR CANADA ONLY • VALABLE AU CANADA SEULEMENT) Operation is subject to the following two conditions : (1) this device may not cause interference, and (2) this device must accept any interference, including interference that may cause undesired operation of the device. Do not expose this toy to intense heat or direct sunlight. These will damage the color change feature. L'utilisation de ce dispositif est autorisée seulement aux conditions suivantes : (1) Il ne doit pas produire de brouillage et (2) il doit pouvoir tolérer tout brouillage radioélectrique reçu, même si ce brouillage est susceptible de compromettre son fonctionnement.