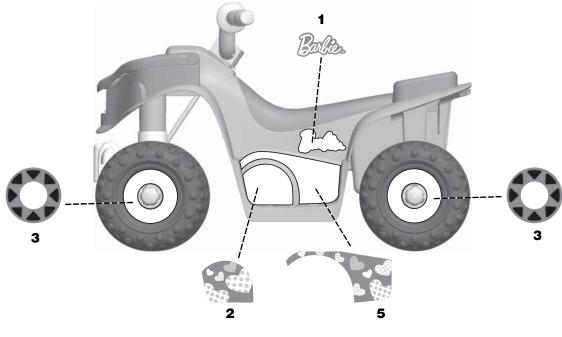

## DECORATION

## For Model W6215

- Wipe the vehicle with a clean, dry cloth to remove any oils before applying labels.
- Apply labels exactly as shown in the illustrations. For best results, avoid repositioning the label after it has been applied.
- Starting at the center of a label rub firmly with a dry cloth, and smooth towards the outer edges to remove air bubbles.

**FRONT VIEW** 

**BACK VIEW** 

**LEFT SIDE VIEW** 

BARBIE and associated trademarks and trade dress are owned by, and used under license from Mattel, Inc. © 2011 Mattel, Inc. All Rights Reserved. Fisher Price, Inc., a subsidiary of Mattel, Inc., East Aurora, NY 14052 U.S.A. ©2011 Mattel, Inc. All Rights Reserved. ® and ™ designate U.S. trademarks of Mattel, Inc.