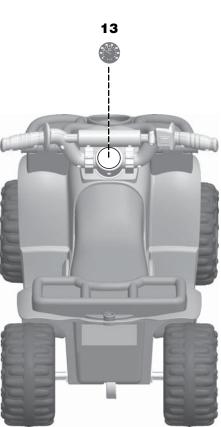

## DECORATION

## For Model W6215

- Wipe the vehicle with a clean, dry cloth to remove any oils before applying labels.
- Apply labels exactly as shown in the illustrations. For best results, avoid repositioning the label after it has been applied.
- Starting at the center of a label rub firmly with a dry cloth, and smooth towards the outer edges to remove air bubbles.

**FRONT VIEW** 

**BACK VIEW** 

**LEFT SIDE VIEW** 

BARBIE and associated trademarks and trade dress are owned by, and used under license from Mattel, Inc. © 2011 Mattel, Inc. All Rights Reserved. Fisher Price, Inc., a subsidiary of Mattel, Inc., East Aurora, NY 14052 U.S.A. ©2011 Mattel, Inc. All Rights Reserved. ® and ™ designate U.S. trademarks of Mattel, Inc.