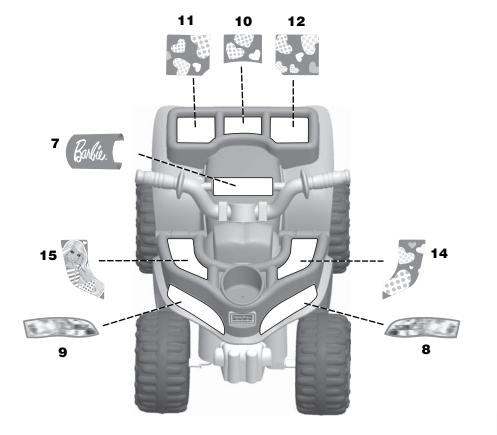

## DECORATION

## For Model W6215

- Wipe the vehicle with a clean, dry cloth to remove any oils before applying labels.
- Apply labels exactly as shown in the illustrations. For best results, avoid repositioning the label after it has been applied.
- Starting at the center of a label rub firmly with a dry cloth, and smooth towards the outer edges to remove air bubbles.

**FRONT VIEW** 

**BACK VIEW** 

**LEFT SIDE VIEW** 

BARBIE and associated trademarks and trade dress are owned by, and used under license from Mattel, Inc. © 2011 Mattel, Inc. All Rights Reserved. Fisher Price, Inc., a subsidiary of Mattel, Inc., East Aurora, NY 14052 U.S.A. ©2011 Mattel, Inc. All Rights Reserved. ® and ™ designate U.S. trademarks of Mattel, Inc.