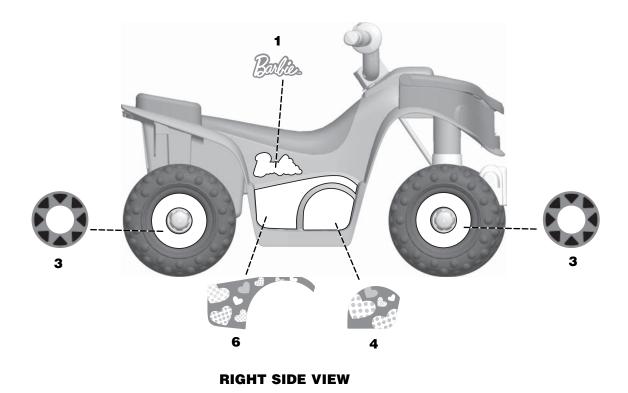

## DECORATION

## For Model W6215

- Wipe the vehicle with a clean, dry cloth to remove any oils before applying labels.
- Apply labels exactly as shown in the illustrations. For best results, avoid repositioning the label after it has been applied.
- Starting at the center of a label rub firmly with a dry cloth, and smooth towards the outer edges to remove air bubbles.

**FRONT VIEW** 

**BACK VIEW** 

**LEFT SIDE VIEW** 

BARBIE and associated trademarks and trade dress are owned by, and used under license from Mattel, Inc. © 2011 Mattel, Inc. All Rights Reserved. Fisher Price, Inc., a subsidiary of Mattel, Inc., East Aurora, NY 14052 U.S.A. ©2011 Mattel, Inc. All Rights Reserved. ® and ™ designate U.S. trademarks of Mattel, Inc.