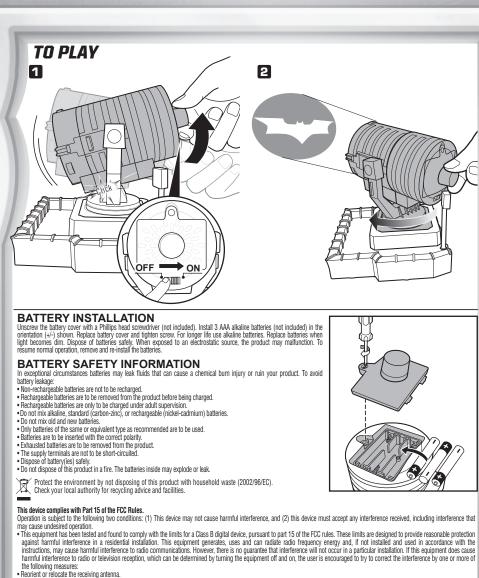

Heariest of relocate the receiving antentia.
Increase the separation between the equipment and receiver.
Connect the equipment into an outlet on a circuit different from that to which the receiver is connected.
Consult the dealer or an experienced radio/TV technician for help.

NOTE Changes or modifications not expressly approved by the manufacturer responsible for compliance could void the user's authority to operate the equipment.

For product sold in Canada • Pour les produits vendus au Canada THIS CLASS B DIGITAL APPARATUS COMPLIES WITH CANADIAN ICES-003.

CET APPAREIL NUMÉRIQUE DE LA CLASSE B EST CONFORME À LA NORME NMB-003 DU CANADA. (VALID FOR CANADA ONLY • VALABLE AU CANADA SEULEMENT)

Operation is subject to the following two conditions :

(1) this device may not cause interfere