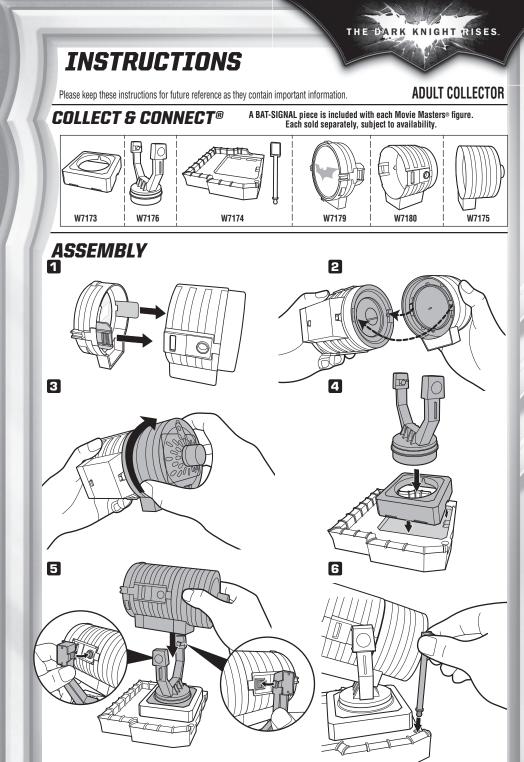

BATMAN and all related characters and elements are trademarks of and © DC Comics. (s12)

COMPLETE ASSEMBLY REQUIRES PURCHASE OF ALL 6 MOVIE MASTERS® FIGURES.