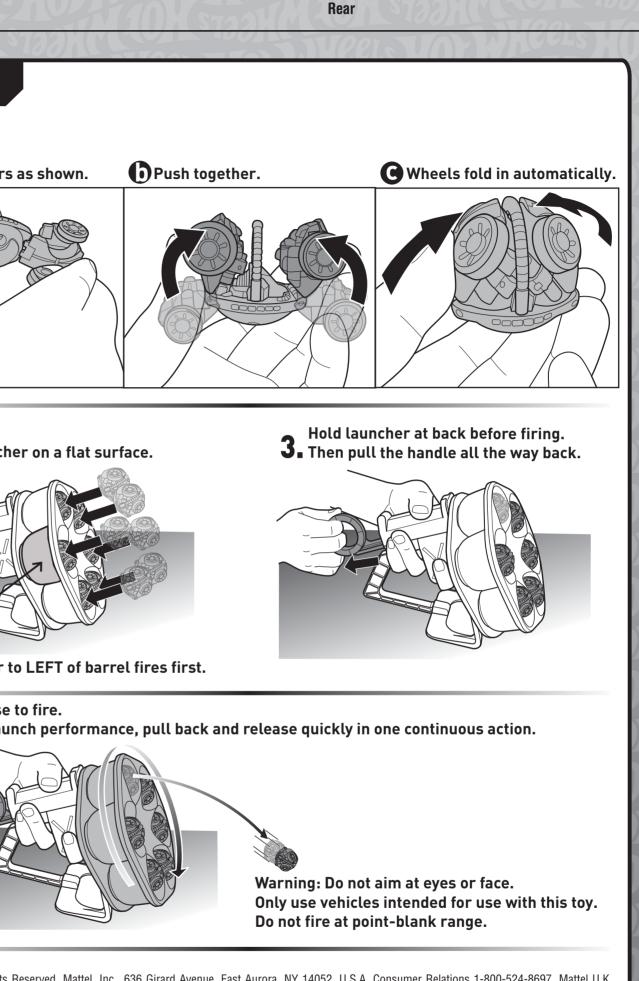

| 4 | TO PLAY                             |
|---|-------------------------------------|
|   | 1.<br><sup>O</sup> Position fingers |
|   |                                     |
| 2 |                                     |
| 2 | <b>2.</b> Load launche              |
| 2 |                                     |
| 2 | NOTE: Chamber to                    |
| 2 | And release t<br>For best laun      |
| 2 |                                     |
| 2 |                                     |