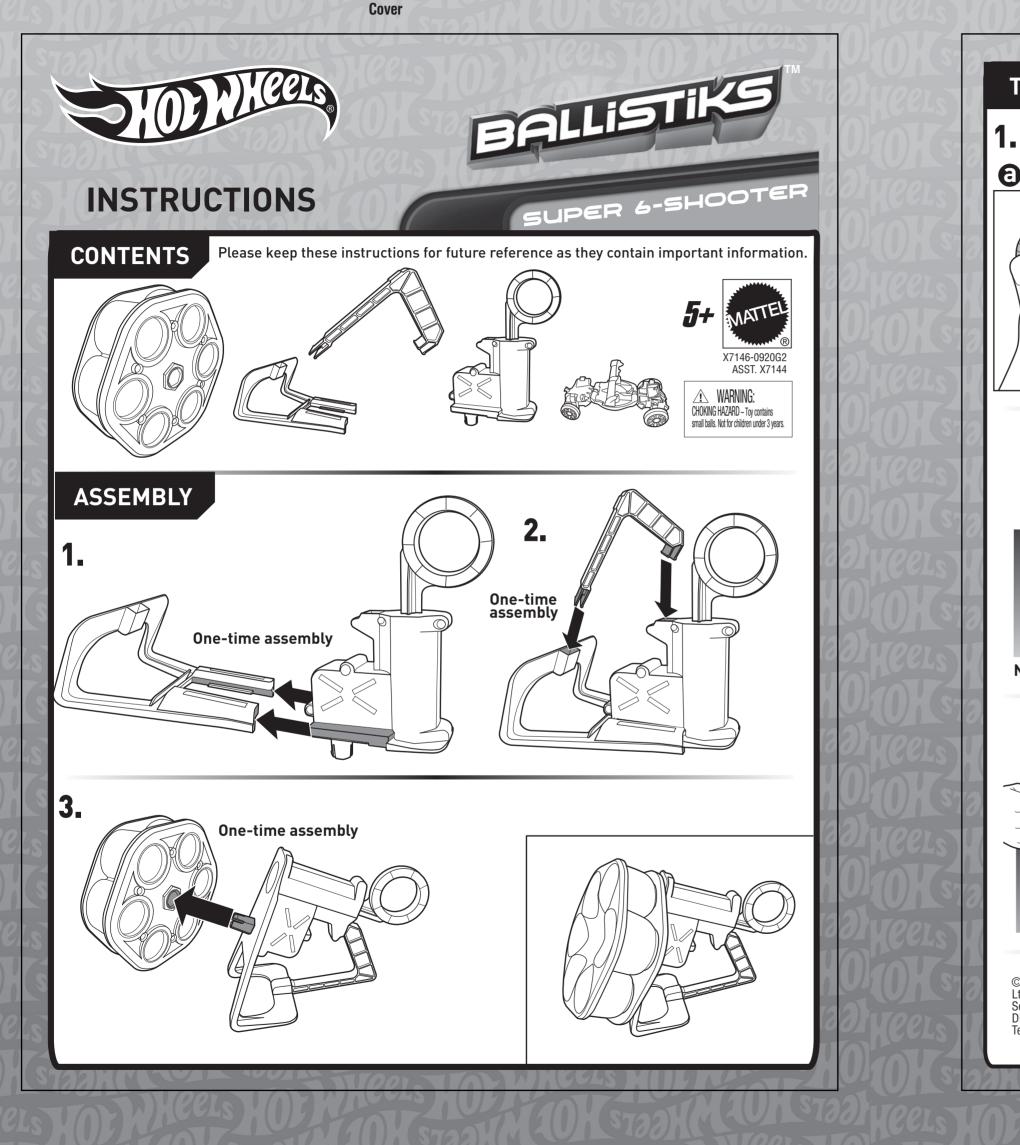

| 4 | TO PLAY                             |
|---|-------------------------------------|
|   | 1.<br><sup>O</sup> Position fingers |
|   |                                     |
| 2 |                                     |
| 2 | <b>2.</b> Load launche              |
| 2 |                                     |
| 2 | NOTE: Chamber to                    |
| 2 | And release t<br>For best laun      |
| 2 |                                     |
| 2 |                                     |