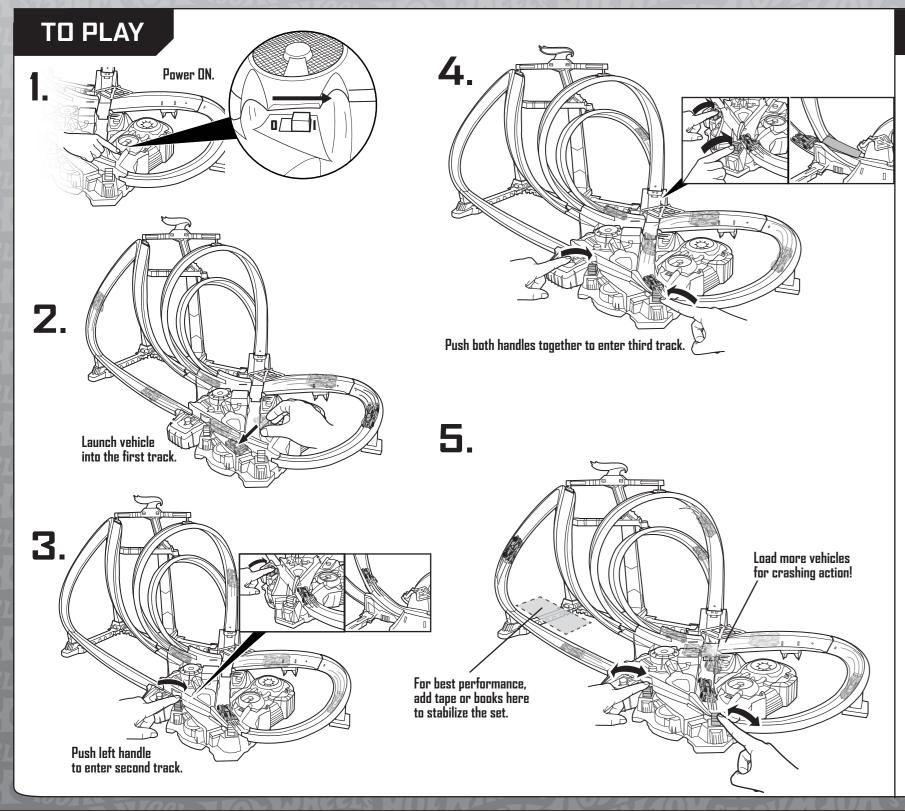

## ENHANCED PLAY

### A. TRACK SET

1. Using your iPad®, log on to the App Store. Search for "HOT WHEELS POWER PORT". Download and install the app.



2. Connect the iPad® Stand to the track set and attach the iPad.



- 3. Tap on the on-screen HOT WHEELS® app icon to start the app.
- 4. Follow the on-screen instructions to battle dinos, robots, sharks, make videos and more!



NOTE: The lap counter function is based on image detection, if the car body color is too similar to the track, it may not be recognized

Go to www.Hotwheels.com/Apps or more information on the app.

## B. GLYPHS

TRIPLE TRACK TWISTER™ comes with 2 glyphs.

Point the iPad® camera at a glyph to see the HOT WHEELS® world come to life!





NOTE: View one glyph at a time. Does not work when 2 glyphs are on the screen