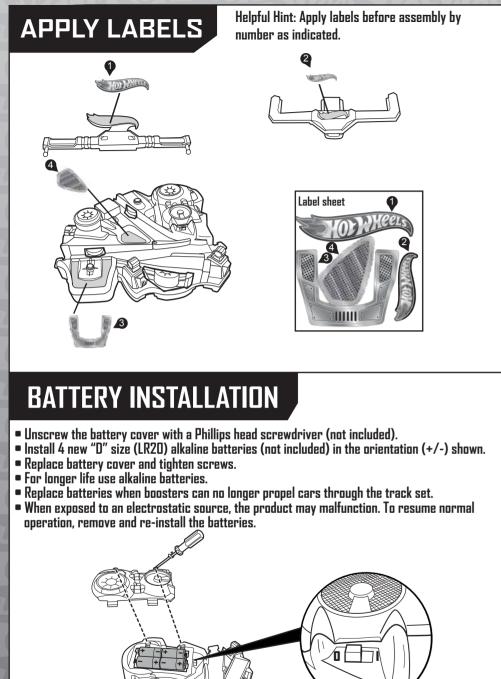

REQUIRES 4 "D" SIZE (LR20) ALKALINE BATTERIES (NOT INCLUDED). DISPOSE OF BATTERIES SAFELY