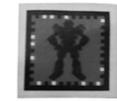

## B. GLYPHS

TRIPLE TRACK TWISTER™ comes with 2 glyphs.

Point the iPad® camera at a glyph to see the HOT WHEELS® world come to life!

NOTE: View one glyph at a time. Does not work when 2 glyphs are on the screen at the same time.