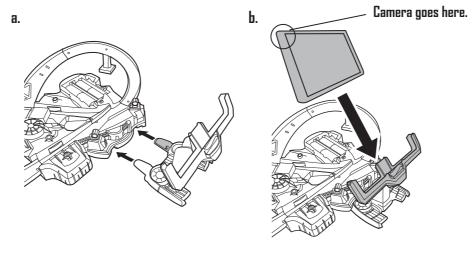

### A. TRACK SET

1. Using your iPad®, log on to the App Store. Search for "HOT WHEELS POWER PORT". Download and install the app.

2. Connect the iPad® Stand to the track set and attach the iPad.

- 3. Tap on the on-screen HOT WHEELS® app icon to start the app.
- 4. Follow the on-screen instructions to battle dinos, robots, sharks, make videos and more!