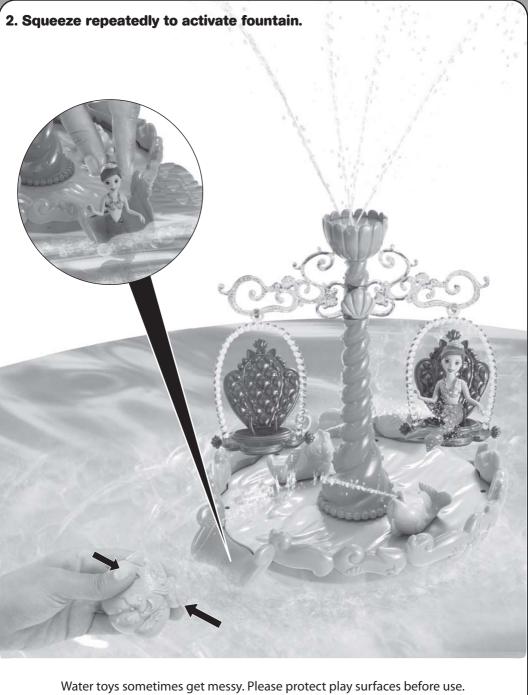

LET'S PLAY!

1.

Water toys sometimes get messy. Please protect play surfaces before use.

After each use and before storing: thoroughly shake off excess water, drain, rinse, clean and dry all items; and squeeze clam shell to pump out all water.