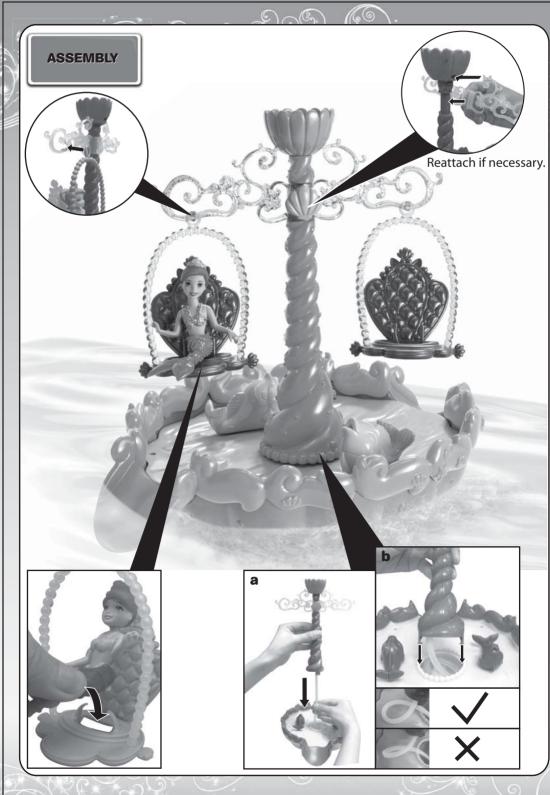

LET'S PLAY!

1.

Water toys sometimes get messy. Please protect play surfaces before use.

After each use and before storing: thoroughly shake off excess water, drain, rinse, clean and dry all items; and squeeze clam shell to pump out all water.