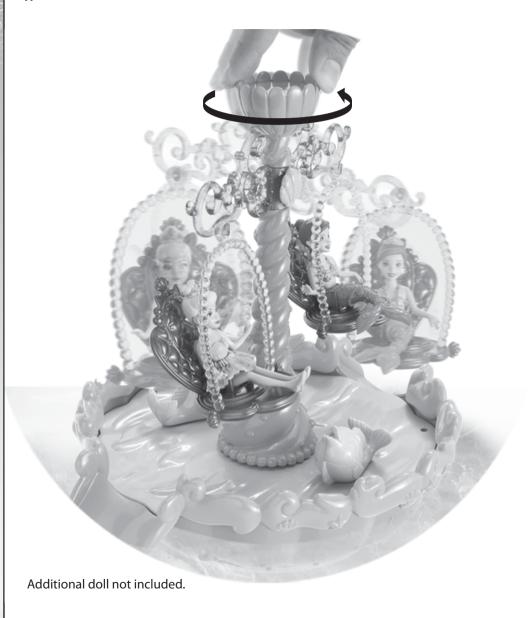

LET'S PLAY!

1.

Water toys sometimes get messy. Please protect play surfaces before use.

After each use and before storing: thoroughly shake off excess water, drain, rinse, clean and dry all items; and squeeze clam shell to pump out all water.