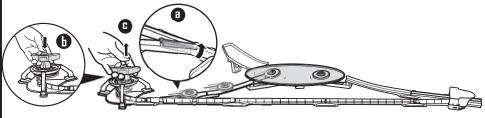

TO PLAY

**a** 

For best performance, hold button for 2 seconds before lifting launcher from platform.

 $\pmb{2.} \text{ Spin the platform, Try different speeds!}$ 

3. Switch the diverter and select the Turbo Booster. Push button down, hold a few seconds, then let go to launch.

4. Switch the diverter again. Launch another disc and try to knock out the first one.