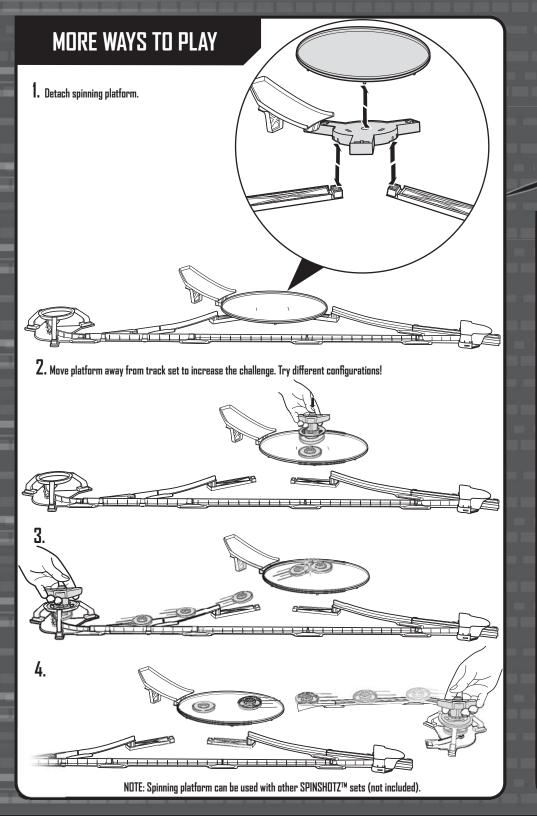

TO PLAY

**a** 

For best performance, hold button for 2 seconds before lifting launcher from platform.

 $\pmb{2.} \text{ Spin the platform, Try different speeds!}$ 

3. Switch the diverter and select the Turbo Booster. Push button down, hold a few seconds, then let go to launch.

4. Switch the diverter again. Launch another disc and try to knock out the first one.