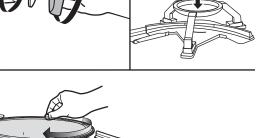

TO PLAY

**a** 

For best performance, hold button for 2 seconds before lifting launcher from platform.

 $\pmb{2.} \text{ Spin the platform, Try different speeds!}$ 

3. Switch the diverter and select the Turbo Booster. Push button down, hold a few seconds, then let go to launch.