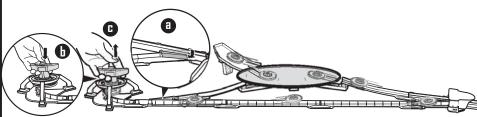

TO PLAY

**a** 

For best performance, hold button for 2 seconds before lifting launcher from platform.

 $\pmb{2.} \text{ Spin the platform, Try different speeds!}$ 

3. Switch the diverter and select the Turbo Booster. Push button down, hold a few seconds, then let go to launch.

4. Switch the diverter again. Launch another disc and try to knock out the first one.