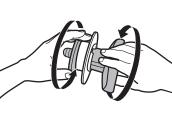

TO PLAY

**a** 

For best performance, hold button for 2 seconds before lifting launcher from platform.

 $\pmb{2.} \text{ Spin the platform, Try different speeds!}$ 

3. Switch the diverter and select the Turbo Booster. Push button down, hold a few seconds, then let go to launch.