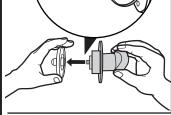

TO PLAY

**a** 

For best performance, hold button for 2 seconds before lifting launcher from platform.

 $\pmb{2.} \text{ Spin the platform, Try different speeds!}$ 

3. Switch the diverter and select the Turbo Booster. Push button down, hold a few seconds, then let go to launch.