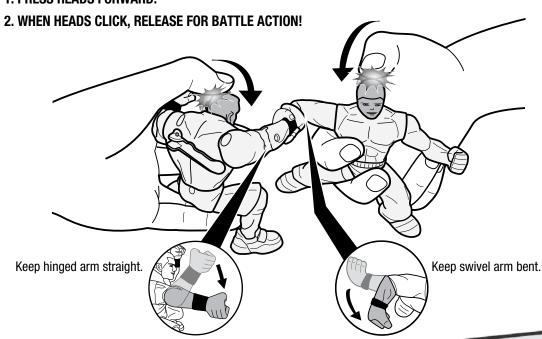

## SET UP A. CRANK CLOCKWISE B. RESET HANDLE CLICK! TO PLRY 1. SLIDE FOOT GROOVES TOGETHER. 2. PRESS HEADS FORWARD. 3. WHEN HEADS CLICK, RELEASE TO BATTLE!

All WWE programming, talent names, images, likenesses, slogans, wrestling moves, trademarks, logos and copyrights are the exclusive property of WWE and its subsidiaries. All other trademarks, logos and copyrights are the property of their respective owners. © 2013 WWE. All Rights Reserved.