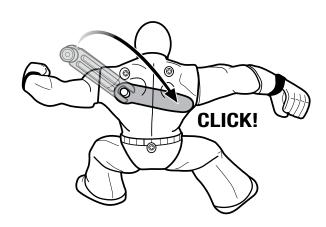

## SET UP A. CRANK CLOCKWISE B. RESET HANDLE CLICK! TO PLRY 1. SLIDE FOOT GROOVES TOGETHER. 2. PRESS HEADS FORWARD. 3. WHEN HEADS CLICK, RELEASE TO BATTLE!

All WWE programming, talent names, images, likenesses, slogans, wrestling moves, trademarks, logos and copyrights are the exclusive property of WWE and its subsidiaries. All other trademarks, logos and copyrights are the property of their respective owners. © 2013 WWE. All Rights Reserved.