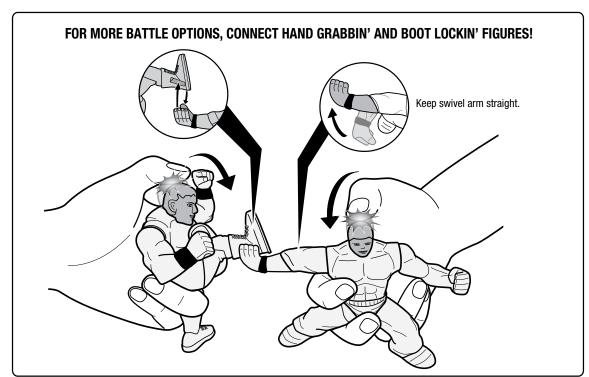

## SET UP A. CRANK CLOCKWISE B. RESET HANDLE CLICK! TO PLRY 1. SLIDE FOOT GROOVES TOGETHER. 2. PRESS HEADS FORWARD. 3. WHEN HEADS CLICK, RELEASE TO BATTLE!

All WWE programming, talent names, images, likenesses, slogans, wrestling moves, trademarks, logos and copyrights are the exclusive property of WWE and its subsidiaries. All other trademarks, logos and copyrights are the property of their respective owners. © 2013 WWE. All Rights Reserved.

## HAND GRABBIN' SET UP

A. CRANK CLOCKWISE

B. RESET HANDLE

## TO PLAY

A. SNAP HANDS AROUND OPPONENT'S WRIST

B. 1. PRESS HEADS FORWARD.