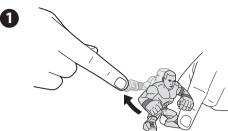

## TO PLAY 2

0

Do not aim at eyes or face.
Only use projectiles supplied with this toy.
Do not fire at point blank range.