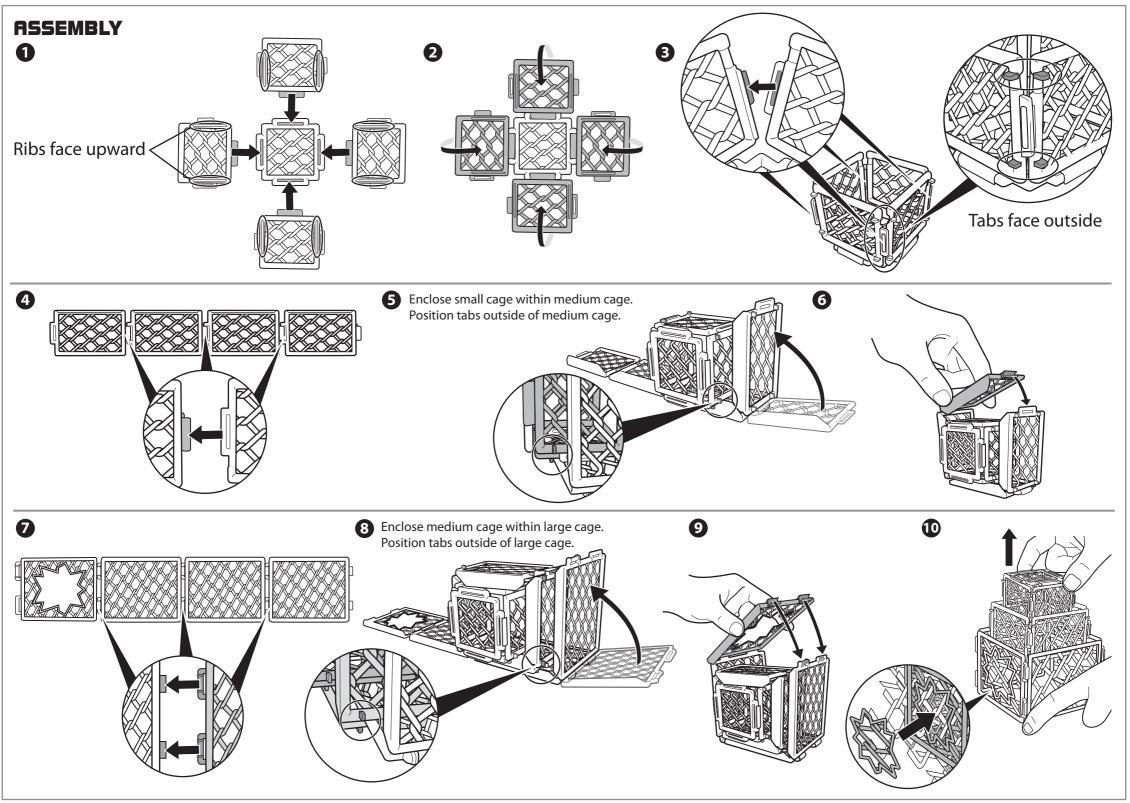

## CRASH CAGE™ PLAYSET INSTRUCTIONS

Please keep these instructions for future reference as they contain important information.