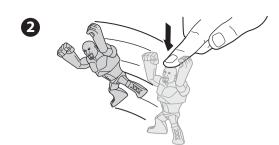

## TO PLAY 2

0

Do not aim at eyes or face.
Only use projectiles supplied with this toy.
Do not fire at point blank range.