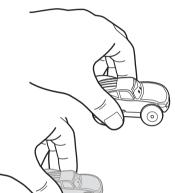

© Disney/Pixar

www.disney.com/cars

service.mattel.com

Y1168-0920

Close the start gate.

- Push vehicle back and forth 3-4 times on a hard flat surface.
- Hold back wheel to prevent vehicle from launching.

Load vehicle into start gate.