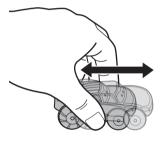

© Disney/Pixar

www.disney.com/cars

service.mattel.com

Y1168-0920

Close the start gate.

- Push vehicle back and forth 3-4 times on a hard flat surface.
- Hold back wheel to prevent vehicle from launching.

Load vehicle into start gate.