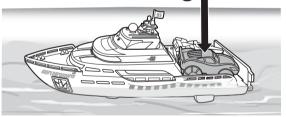

© Disney/Pixar

www.disney.com/cars

service.mattel.com

Y1168-0920

Close the start gate.

- Push vehicle back and forth 3-4 times on a hard flat surface.
- Hold back wheel to prevent vehicle from launching.

Load vehicle into start gate.

**5** Open start gate to race!