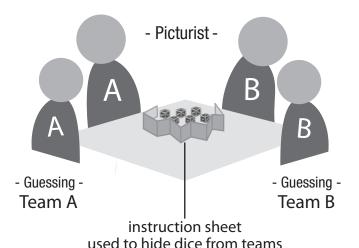

## **SET UP**

Choose teams. Each round will need one Picturist (drawer) on each team. All play is head-to-head so each team will be playing each round. It might get noisy!

These rules will be used as a screen between the two teams. Set it up between the Picturist and the teams so that only the Picturists can see the dice.