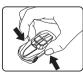

#### **G1 change Details:**

- 1) Fresh IS with new standard style.
- 2) Y2409, X3149 DOM will common use one manual (Y2409-0920).
- 3) Add disclaimer "We reserve the right to terminate digital Apptivity<sup>™</sup> applications after September 1, 2014."
- 4) Add a new diagram that shows how to hold the car, along with copy: "Hold with two fingers as shown or vehicle may not function properly."

## **VEHICLE POSITION**

For best results, hold vehicle lightly in the center and near the bottom of the screen of vour iPad.

Hold with two fingers as shown or vehicle may not function properly.