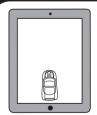

## **VEHICLE POSITION**

For best results, hold vehicle lightly in the center and near the bottom of the screen of vour iPad.

Hold with two fingers as shown or vehicle may not function properly.