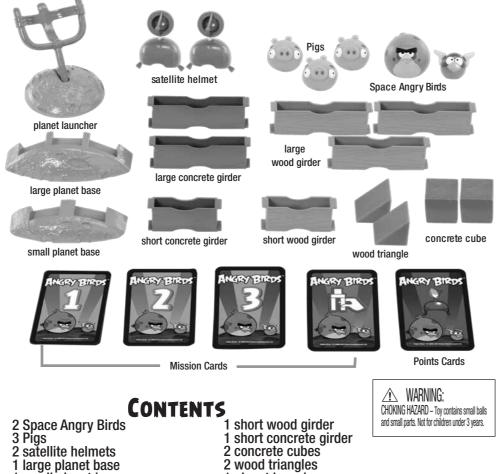

# Front

- 1 small planet base 3 large wood girders 2 large concrete girders
- 1 planet launcher 32 Space Mission Cards 8 Points Cards