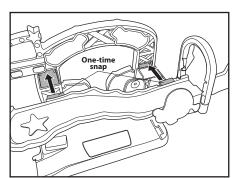

## **ASSEMBLY**

PARTS

1 Attach BACKDROP ARCH to BASE.

2 Attach SMALL ARCHWAY to LARGE UPPER RAMP.

**3** Attach LARGE UPPER RAMP to BACKDROP ARCH.

4 Attach CURVED MIDDLE RAMP to LARGE UPPER RAMP.

**5** Attach SMALL BOTTOM RAMP to CURVED MIDDLE RAMP and BASE.

LABEL PLACEMENT

NOTE: Many of these assemblies are "one-time snaps". Once these pieces are snapped together, they cannot be taken apart.

NickJr.com

Fisher-Price, Inc., 636 Girard Avenue, East Aurora, NY 14052. Hearing-impaired consumers: 1-800-382-7470.