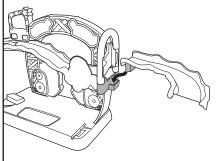

## **ASSEMBLY**

PARTS

1 Attach BACKDROP ARCH to BASE.

2 Attach SMALL ARCHWAY to LARGE UPPER RAMP.

**3** Attach LARGE UPPER RAMP to BACKDROP ARCH.

4 Attach CURVED MIDDLE RAMP to LARGE UPPER RAMP.

**5** Attach SMALL BOTTOM RAMP to CURVED MIDDLE RAMP and BASE.