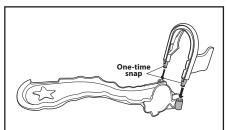

## **ASSEMBLY**

PARTS

1 Attach BACKDROP ARCH to BASE.

2 Attach SMALL ARCHWAY to LARGE UPPER RAMP.

**3** Attach LARGE UPPER RAMP to BACKDROP ARCH.

4 Attach CURVED MIDDLE RAMP to LARGE UPPER RAMP.

**5** Attach SMALL BOTTOM RAMP to CURVED MIDDLE RAMP and BASE.

LABEL PLACEMENT

NOTE: Many of these assemblies are "one-time snaps". Once these pieces are snapped together, they cannot be taken apart.

NickJr.com

Fisher-Price, Inc., 636 Girard Avenue, East Aurora, NY 14052. Hearing-impaired consumers: 1-800-382-7470.