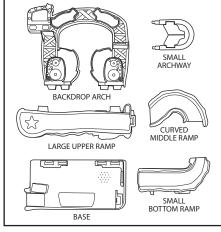

## **ASSEMBLY**

PARTS

1 Attach BACKDROP ARCH to BASE.

2 Attach SMALL ARCHWAY to LARGE UPPER RAMP.

**3** Attach LARGE UPPER RAMP to BACKDROP ARCH.

4 Attach CURVED MIDDLE RAMP to LARGE UPPER RAMP.

**5** Attach SMALL BOTTOM RAMP to CURVED MIDDLE RAMP and BASE.