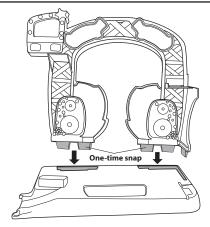

## **ASSEMBLY**

PARTS

1 Attach BACKDROP ARCH to BASE.

2 Attach SMALL ARCHWAY to LARGE UPPER RAMP.

**3** Attach LARGE UPPER RAMP to BACKDROP ARCH.

4 Attach CURVED MIDDLE RAMP to LARGE UPPER RAMP.

**5** Attach SMALL BOTTOM RAMP to CURVED MIDDLE RAMP and BASE.

LABEL PLACEMENT

NOTE: Many of these assemblies are "one-time snaps". Once these pieces are snapped together, they cannot be taken apart.

NickJr.com

Fisher-Price, Inc., 636 Girard Avenue, East Aurora, NY 14052. Hearing-impaired consumers: 1-800-382-7470.