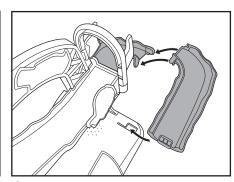

## **ASSEMBLY**

PARTS

1 Attach BACKDROP ARCH to BASE.

2 Attach SMALL ARCHWAY to LARGE UPPER RAMP.

**3** Attach LARGE UPPER RAMP to BACKDROP ARCH.

4 Attach CURVED MIDDLE RAMP to LARGE UPPER RAMP.

**5** Attach SMALL BOTTOM RAMP to CURVED MIDDLE RAMP and BASE.