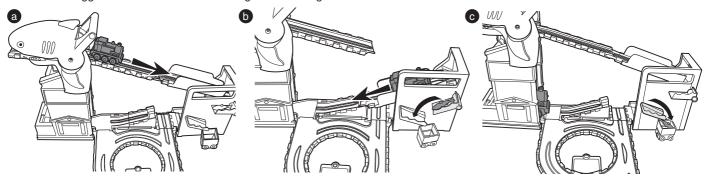

## **HOW TO PLAY**

1. Place the shark cargo in the tank and place the cargo car beneath the shark tank.

3. Set Thomas at the top of the track to enter the shark exhibit.

2. Press the handle to open the shark's mouth.

4. Tap the bottom of the handle to release the shark's mouth.

Once the engine reaches the bottom of the track, Thomas can attach to the cargo car and transport the shark cargo to the exhibit display.

NOTE: May not work with all engines.