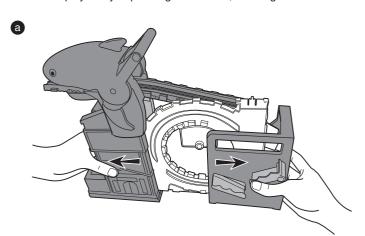

## **ASSEMBLY**

1. Unfold the playset by separating the 2 sides, allowing the circular track to fall into place.