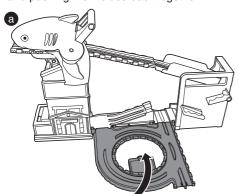

## **ASSEMBLY**

1. Unfold the playset by separating the 2 sides, allowing the circular track to fall into place.

## **HOW TO PLAY**

1. Place the shark cargo in the tank and place the cargo car beneath the shark tank.

3. Set Thomas at the top of the track to enter the shark exhibit.

2. Press the handle to open the shark's mouth.

4. Tap the bottom of the handle to release the shark's mouth.

Once the engine reaches the bottom of the track, Thomas can attach to the cargo car and transport the shark cargo to the exhibit display.

NOTE: May not work with all engines.