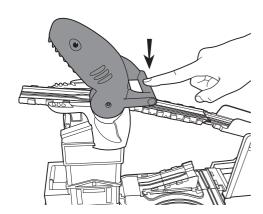

## **HOW TO PLAY**

1. Place the shark cargo in the tank and place the cargo car beneath the shark tank.

3. Set Thomas at the top of the track to enter the shark exhibit.

2. Press the handle to open the shark's mouth.