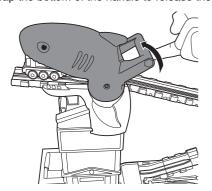

4. Tap the bottom of the handle to release the shark's mouth.

Once the engine reaches the bottom of the track, Thomas can attach to the cargo car and transport the shark cargo to the exhibit display.

NOTE: May not work with all engines.