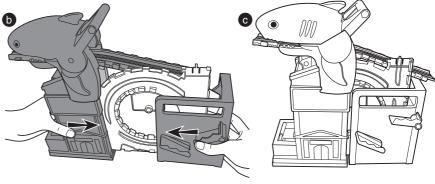

#### **STORAGE**

1. Fold the playset by folding the circular track upward and pushing the 2 sides back together.

2. Store Thomas, his cargo car and the shark cargo beneath the playset.

3. Carry by the handle for Take-N-Play™ portability!