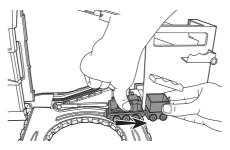

#### **STORAGE**

1. Fold the playset by folding the circular track upward and pushing the 2 sides back together.

2. Store Thomas, his cargo car and the shark cargo beneath the playset.

3. Carry by the handle for Take-N-Play™ portability!