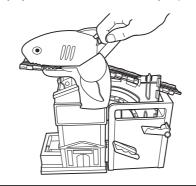

#### **STORAGE**

1. Fold the playset by folding the circular track upward and pushing the 2 sides back together.

2. Store Thomas, his cargo car and the shark cargo beneath the playset.

3. Carry by the handle for Take-N-Play™ portability!