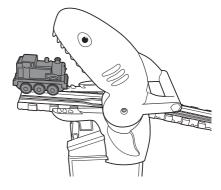

## **HOW TO PLAY**

1. Place the shark cargo in the tank and place the cargo car beneath the shark tank.

3. Set Thomas at the top of the track to enter the shark exhibit.

2. Press the handle to open the shark's mouth.

4. Tap the bottom of the handle to release the shark's mouth.

Once the engine reaches the bottom of the track, Thomas can attach to the cargo car and transport the shark cargo to the exhibit display.

NOTE: May not work with all engines.