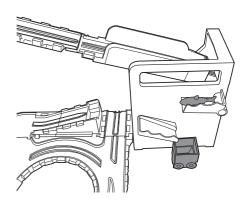

## **HOW TO PLAY**

1. Place the shark cargo in the tank and place the cargo car beneath the shark tank.

3. Set Thomas at the top of the track to enter the shark exhibit.

2. Press the handle to open the shark's mouth.

4. Tap the bottom of the handle to release the shark's mouth.

Once the engine reaches the bottom of the track, Thomas can attach to the cargo car and transport the shark cargo to the exhibit display.

NOTE: May not work with all engines.