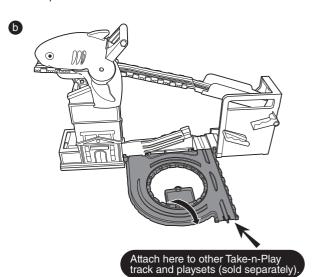

## **ASSEMBLY**

1. Unfold the playset by separating the 2 sides, allowing the circular track to fall into place.

#### **STORAGE**

1. Fold the playset by folding the circular track upward and pushing the 2 sides back together.

2. Store Thomas, his cargo car and the shark cargo beneath the playset.

3. Carry by the handle for Take-N-Play™ portability!