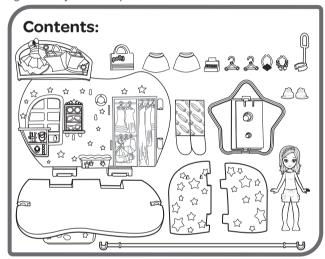

# Instructions

Watch a video of these instructions at www.pollypocket.com/wallparty

NOTE: Video in English only.

WARNING: CHOKING HAZARD – Small parts. Not for children under 3 years.

4+

Hangs with

Command

BRAND