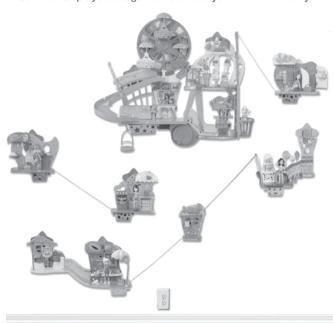

### Connect with other Wall Party<sup>™</sup> Playsets (sold separately)

- 1. Attach zip line to playset on wall.
- 2. Follow Steps 1-3 on the other Wall Party™ playset instructions.
- 3. Attach zip line to other Wall Party™ playset.
- 4. Position other playset to desired location, level against the wall.
- 5. Press playset firmly onto wall and hold for 30 seconds.
- Connect all playsets together to create your own Wall Party™!

Connects to ALL Wall Party™ playsets!

7