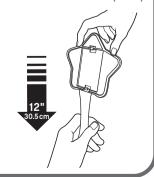

### When removing bracket from wall:

- · NEVER pull strip towards you.
- · NEVER press bracket against wall.
- · ALWAYS hold bracket gently in place to prevent it from hitting fingers.
- ALWAYS pull tab on Command® Strip SLOWLY AND STRAIGHT DOWN WALL. Stretch at least 12 inches (30.5 cm) until bracket and strip release.

## Reattaching & Removal

- Mounting plates are designed to break away from the set without causing surface damage.
- 2. To remove bracket from the wall entirely:
  - a. NEVER pull strip towards you.
  - b. Hold bracket gently to prevent it from snapping fingers. DO NOT press against wall.
  - c. Grab tab on Command® Strip and SLOWLY STRETCH STRAIGHT DOWN ALONG WALL AT LEAST 12 INCHES until bracket and strip release.
- Purchase medium Command® Refill Strips to reapply to your wall.