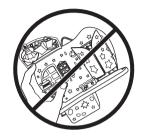

### When removing bracket from wall:

- · NEVER pull strip towards you.
- · NEVER press bracket against wall.
- · ALWAYS hold bracket gently in place to prevent it from hitting fingers.
- ALWAYS pull tab on Command® Strip SLOWLY AND STRAIGHT DOWN WALL. Stretch at least 12 inches (30.5 cm) until bracket and strip release.

## Reattaching & Removal

- Mounting plates are designed to break away from the set without causing surface damage.
- 2. To remove bracket from the wall entirely:
  - a. NEVER pull strip towards you.
  - b. Hold bracket gently to prevent it from snapping fingers. DO NOT press against wall.
  - c. Grab tab on Command® Strip and SLOWLY STRETCH STRAIGHT DOWN ALONG WALL AT LEAST 12 INCHES until bracket and strip release.
- Purchase medium Command® Refill Strips to reapply to your wall.