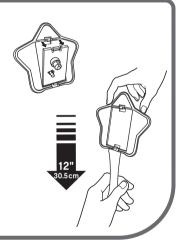

### When removing bracket from wall:

- · NEVER pull strip towards you.
- · NEVER press bracket against wall.
- · ALWAYS hold bracket gently in place to prevent it from hitting fingers.
- ALWAYS pull tab on Command® Strip SLOWLY AND STRAIGHT DOWN WALL. Stretch at least 12 inches (30.5 cm) until bracket and strip release.

## Reattaching & Removal

- Mounting plates are designed to break away from the set without causing surface damage.
- 2. To remove bracket from the wall entirely:
  - a. NEVER pull strip towards you.
  - b. Hold bracket gently to prevent it from snapping fingers. DO NOT press against wall.
  - c. Grab tab on Command® Strip and SLOWLY STRETCH STRAIGHT DOWN ALONG WALL AT LEAST 12 INCHES until bracket and strip release.
- Purchase medium Command® Refill Strips to reapply to your wall.