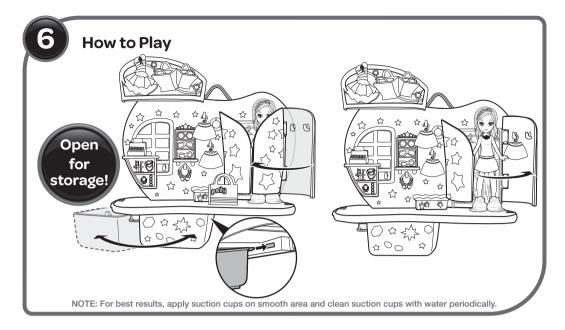

### Hang Playset on Wall

- 1. Remove black-printed liner from Command<sup>®</sup> Strip.
- 2. Position playset level against the wall at a suitable height for your child.
- 3. Press bracket firmly onto wall and hold for 30 seconds.

NOTE: For optimal adhesion performance, 3M recommends waiting 1 hour before adding weight to Command® Strips.

5