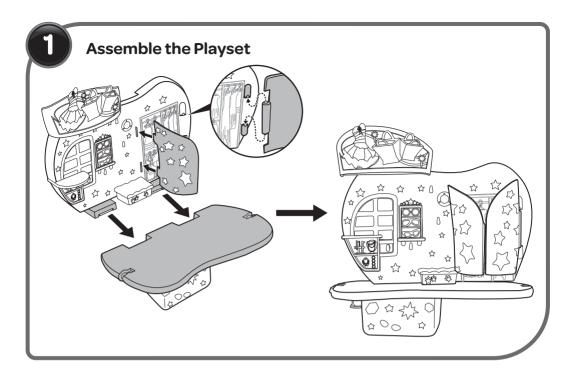

# Apply Command® Strips

Separate strips. Remove red-printed liner from one Command® Strip and apply to back of bracket as shown. Make sure the strip tab is accessible for future removal.

NOTE: DO NOT PULL BRACKET OFF WALL without reading removal instructions.

#### Red Printing = On Bracket

Black Printing = On Wall

4