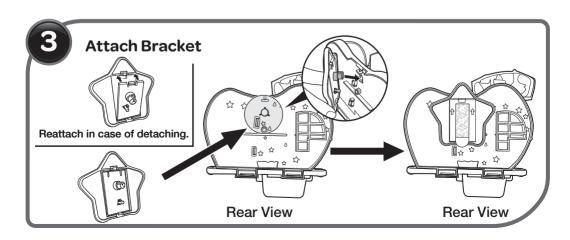

# Apply Command® Strips

Separate strips. Remove red-printed liner from one Command® Strip and apply to back of bracket as shown. Make sure the strip tab is accessible for future removal.

NOTE: DO NOT PULL BRACKET OFF WALL without reading removal instructions.

#### Red Printing = On Bracket

Black Printing = On Wall

4

### Hang Playset on Wall

- 1. Remove black-printed liner from Command<sup>®</sup> Strip.
- 2. Position playset level against the wall at a suitable height for your child.
- 3. Press bracket firmly onto wall and hold for 30 seconds.