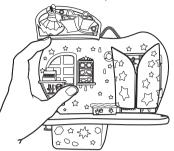

# Apply Command® Strips

Separate strips. Remove red-printed liner from one Command® Strip and apply to back of bracket as shown. Make sure the strip tab is accessible for future removal.

NOTE: DO NOT PULL BRACKET OFF WALL without reading removal instructions.

#### Red Printing = On Bracket

Black Printing = On Wall

4