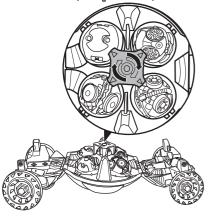

## STORAGE

1. Turn once to lock (Turn again to unlock).









# BALLISTIKS

MATTEL

Y6742-0920G1

INSTRUCTIONS

5+

BATTLE WAGON

CONTENTS

Please keep these instructions for future reference as they contain important information.





WARNING: CHOKING HAZARD – Toy contains a small ball. Not for children under 3 years.

## TRANSFORM

Position fingers as shown.

Push together.

• Wheels fold in automatically.







©2013 Mattel. All Rights Reserved. Mattel, Inc., 636 Girard Avenue, East Aurora, NY 14052, U.S.A. Consumer Relations 1-800-524-8697. Mattel U.K. Ltd., Vanwall Business Park, Maidenhead SL6 4UB. Helpline 01628 500303. Mattel Australia Pty., Ltd., Richmond, Victoria. 3121. Consumer Advisory Service - 1300 135 312. Mattel East Asia Ltd., Room 1106, South Tower, World Finance Centre, Harbour City, Tsimshatsui, HK, China. Diimport & Die