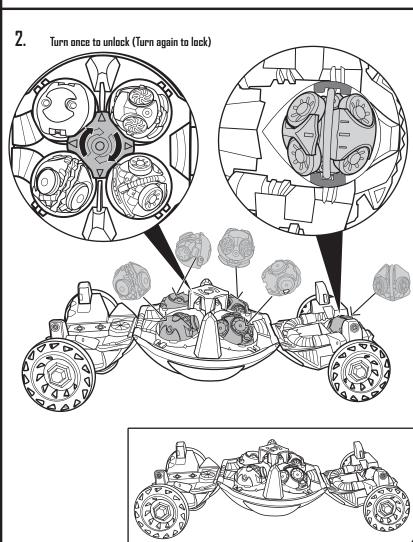

oy contains a small ball. Not for children under 3 years.

## TRANSFORM

Position fingers as shown.

Push together.

• Wheels fold in automatically.







©2013 Mattel. All Rights Reserved. Mattel, Inc., 636 Girard Avenue, East Aurora, NY 14052, U.S.A. Consumer Relations 1-800-524-8697. Mattel U.K. Ltd., Vanwall Business Park, Maidenhead SL6 4UB. Helpline 01628 500303. Mattel Australia Pty., Ltd., Richmond, Victoria. 3121. Consumer Advisory Service - 1300 135 312. Mattel East Asia Ltd., Room 1106, South Tower, World Finance Centre, Harbour City, Tsimshatsui, HK, China. Diimport & Diedarkan Oleh: Mattel SEA Ptd Ltd.(993532-P) Lot 13.5, 13th Floor, Menara Lien Hoe, Persiaran Tropicana Golf Country Resort, 47410 PJ. Tel:03-78803817, Fax:03-78803867. service.mattel.com

# SET UP Llick B B B



## TO PLAY 1



# TO PLAY 2