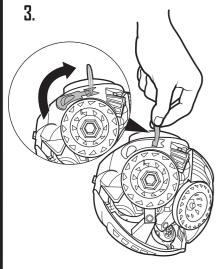

## STORAGE

1. Turn once to lock (Turn again to unlock).









# BALLISTIKS

MATTEL

Y6742-0920G1

INSTRUCTIONS

5+

BATTLE WAGON

CONTENTS

Please keep these instructions for future reference as they contain important information.





WARNING: CHOKING HAZARD – Toy contains a small ball. Not for children under 3 years.

## TRANSFORM

Position fingers as shown.

Push together.

• Wheels fold in automatically.







©2013 Mattel. All Rights Reserved. Mattel, Inc., 636 Girard Avenue, East Aurora, NY 14052, U.S.A. Consumer Relations 1-800-524-8697. Mattel U.K. Ltd., Vanwall Business Park, Maidenhead SL6 4UB. Helpline 01628 500303. Mattel Australia Pty., Ltd., Richmond, Victoria. 3121. Consumer Advisory Service - 1300 135 312. Mattel East Asia Ltd., Room 1106, South Tower, World Finance Centre, Harbour City, Tsimshatsui, HK, China. Diimport & Diedark