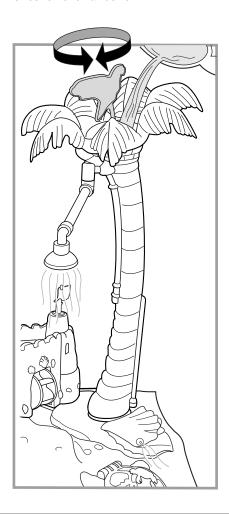

# Shower

Use turtle cup to fill top of palm with water. Rotate the parrot left to turn on shower. Rotate right to flow out side of conch shell at bottom.