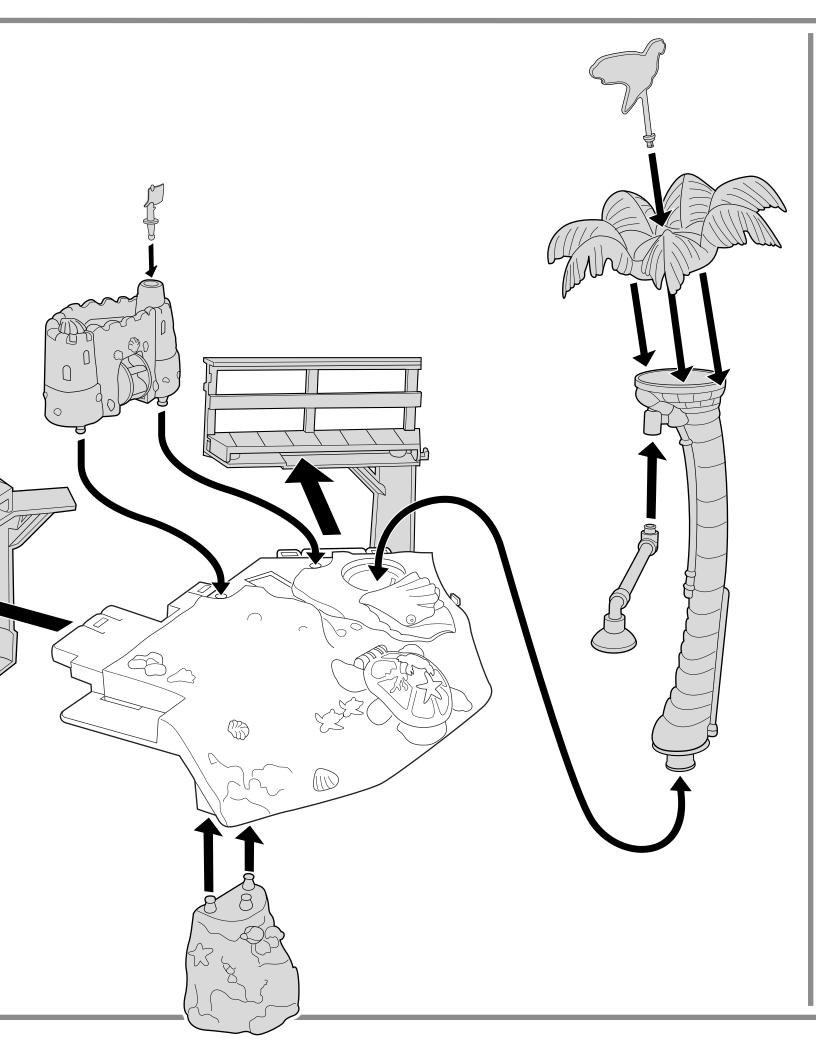

# Shower

Use turtle cup to fill top of palm with water. Rotate the parrot left to turn on shower. Rotate right to flow out side of conch shell at bottom.

# **Diving Board**

Position Kelly® doll on diving board. Press diving board down, then release to make doll "dive" into pool! Kelly® doll and fashions not included, sold separately, subject to availability.

# Water Wheel

# **Wave Maker**

Place surfboard into slot. Lock doll into stand with feet inside the holders. Push down repeatedly on the rubber wave to create wave action around the surfboard.

Mattel Canada Inc., Mississauga, Ontario L5R 3W2. You may call us free at 1-800-665-6288.