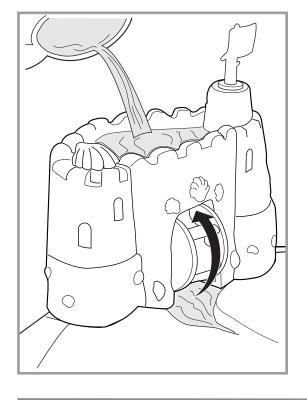

## TO PLAY: Convert Deck Chair to Chaise Lounge

Lift up the turtle shell lid and place turtle measuring cup and baby turtle inside.