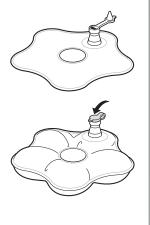

# Shower

Use turtle cup to fill top of palm with water. Rotate the parrot left to turn on shower. Rotate right to flow out side of conch shell at bottom.