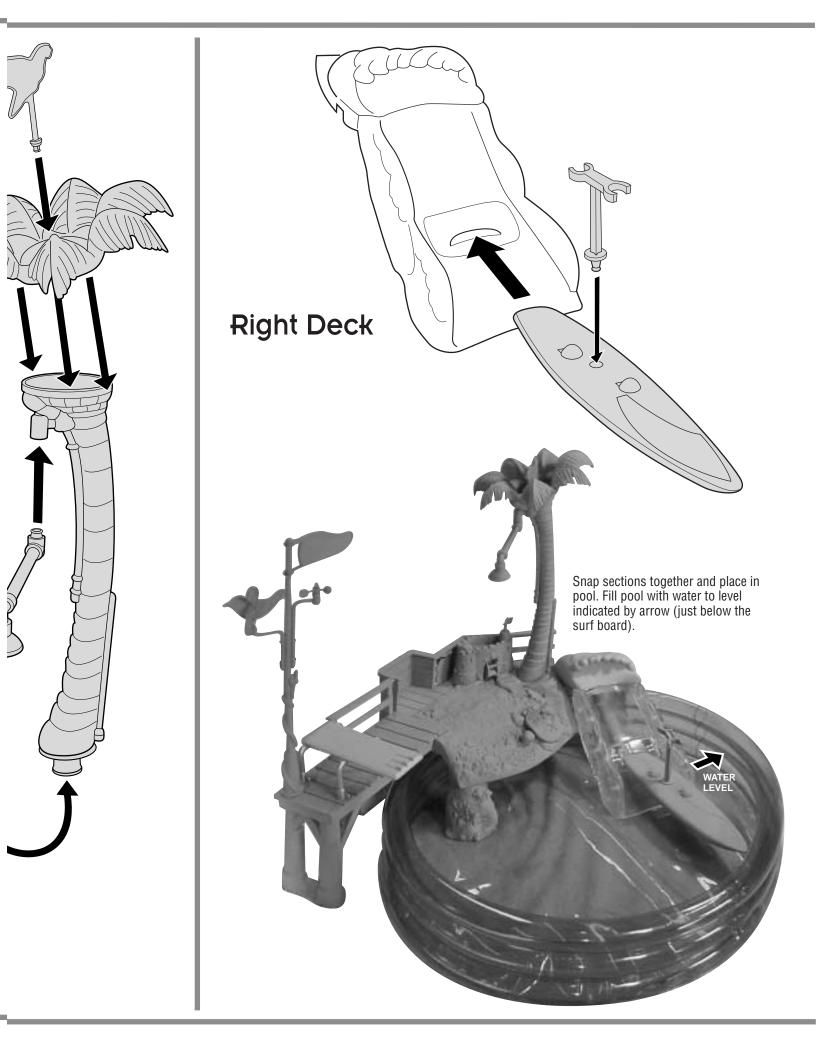

## TO PLAY: Convert Deck Chair to Chaise Lounge

Lift up the turtle shell lid and place turtle measuring cup and baby turtle inside.

# **Wave Maker**

Place surfboard into slot. Lock doll into stand with feet inside the holders. Push down repeatedly on the rubber wave to create wave action around the surfboard.

Mattel Canada Inc., Mississauga, Ontario L5R 3W2. You may call us free at 1-800-665-6288.