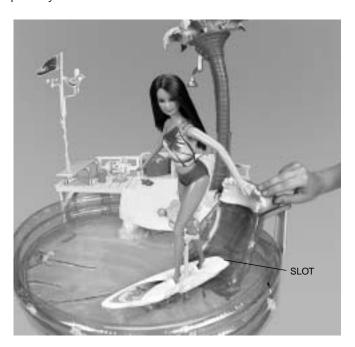

# **Wave Maker**

Place surfboard into slot. Lock doll into stand with feet inside the holders. Push down repeatedly on the rubber wave to create wave action around the surfboard.

Mattel Canada Inc., Mississauga, Ontario L5R 3W2. You may call us free at 1-800-665-6288.