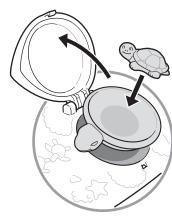

## TO PLAY: Convert Deck Chair to Chaise Lounge

Lift up the turtle shell lid and place turtle measuring cup and baby turtle inside.