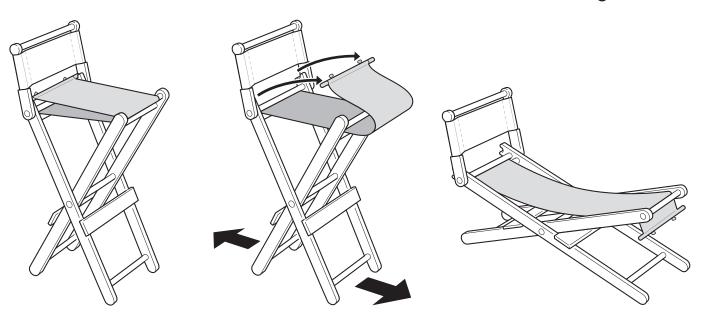

## TO PLAY: Convert Deck Chair to Chaise Lounge

Lift up the turtle shell lid and place turtle measuring cup and baby turtle inside.