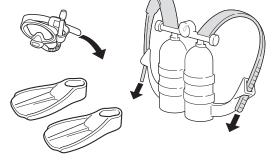

# Racific Beach Rool Giftset Instructions

Doll and fashions may vary.

Please remove everything from the package and compare to the contents shown here. If any items are missing, please call 1-800-524-TOYS.