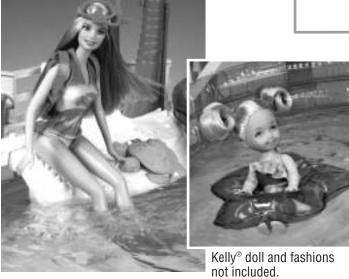

# **Diving Board**

Position Kelly® doll on diving board. Press diving board down, then release to make doll "dive" into pool! Kelly® doll and fashions not included, sold separately, subject to availability.