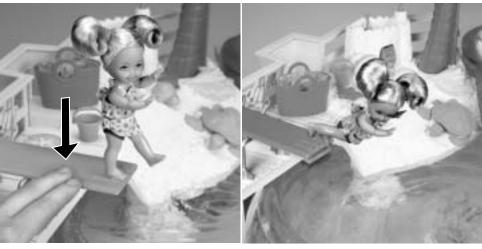

# **Diving Board**

Position Kelly® doll on diving board. Press diving board down, then release to make doll "dive" into pool! Kelly® doll and fashions not included, sold separately, subject to availability.