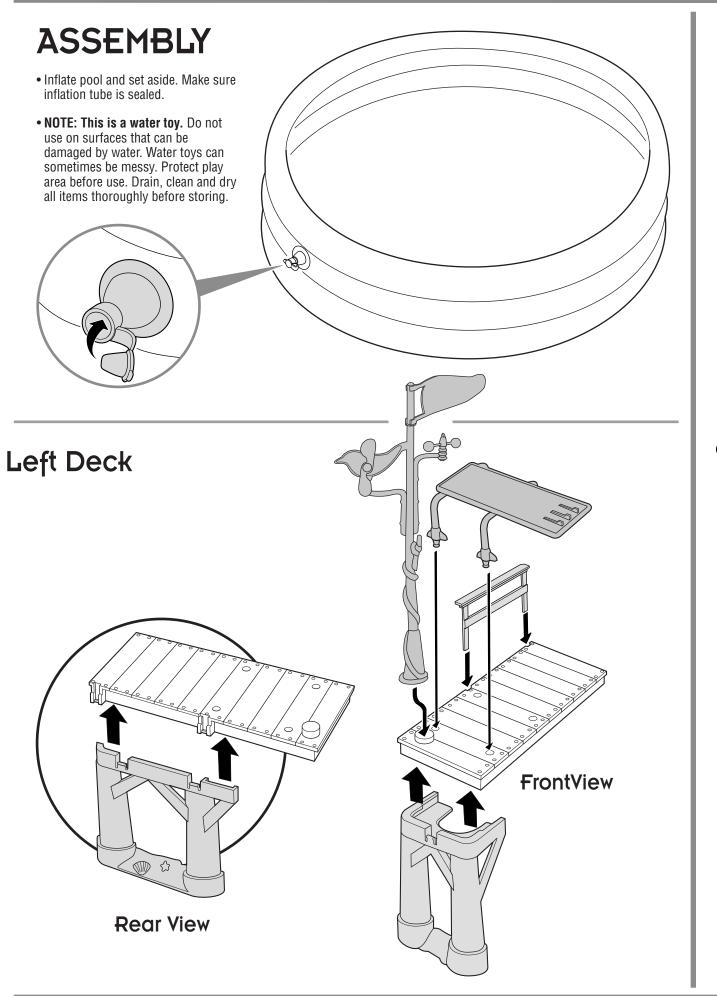

# Racific Beach Rool Giftset Instructions





Doll and fashions may vary.

Please remove everything from the package and compare to the contents shown here. If any items are missing, please call 1-800-524-TOYS.

Keep these instructions for future reference as they contain important information.

Retain this address for future reference: © 2003 Mattel, Inc., El Segundo, CA 90245 U.S.A. All Rights Reserved.

ADULT ASSEMBLY REQUIRED.





Cente



# **Center Deck**







## TO PLAY: Convert Deck Chair to Chaise Lounge









Lift up the turtle shell lid and place turtle measuring cup and baby turtle inside.



### Doll and fashions may vary.





# Shower

Use turtle cup to fill top of palm with water. Rotate the parrot left to turn on shower. Rotate right to flow out side of conch shell at bottom.



# **Diving Board**



Position Kelly® doll on diving board. Press diving board down, then release to make doll "dive" into pool! Kelly® doll and fashions not included, sold separately, subject to availability.

# Water Wheel



# **Wave Maker**

Place surfboard into slot. Lock doll into stand with feet inside the holders. Push down repeatedly on the rubber wave to create wave action around the surfboard.



Mattel Canada