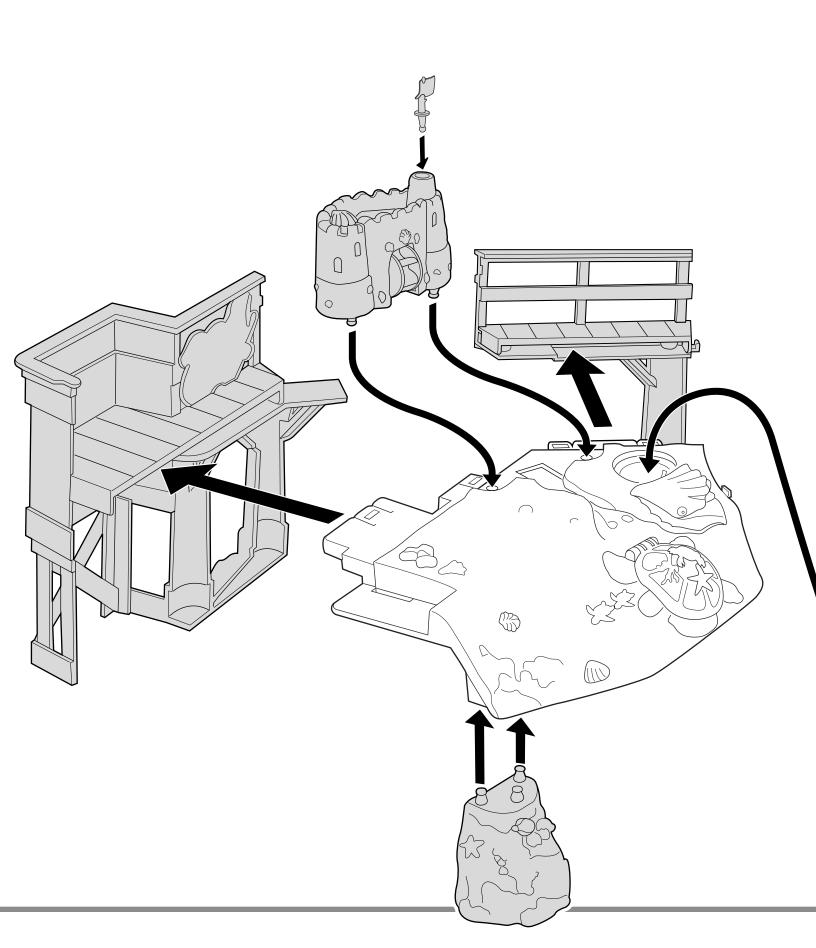

# Racific Beach Rool Giftset Instructions

Doll and fashions may vary.

Please remove everything from the package and compare to the contents shown here. If any items are missing, please call 1-800-524-TOYS.

Cente

# **Center Deck**