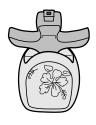

## Play Time!

Water toys sometimes get messy. Protect play surfaces before use. Do not use on surfaces that can be damaged by water. Dry all items thoroughly before storing.

Load earring (TOP first). Push earring all the way in until it stops.

Fill cup with icy cold water then pour water into bottle

Cup not included.

3 Dampen a cotton ball.

Wipe icy cold cotton ball across doll's ear.

LOOK! 3 darker plugged "holes" appear where you may "pierce" doll's ears.

There are 3 "plugged holes" on each ear. After each hole has been "pierced", it will not color change with icy cold water again.

**IMPORTANT!** Color changes will last longer if you DO NOT expose doll to intense heat or direct sunlight for prolonged periods of time.

6 Pull applicator away. Doll's earring is attached.

# One, two, or three holes per ear!

Load earring (TOP first). Push earring all the way in until it stops.

 ${\it Mattel Canada Inc., Mississauga, Ontario L5R 3W2. You may call us free at 1-800-665-6288.}$ 