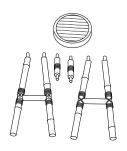

#### **INSTRUCTIONS**

Contents include (1) doll pictured above and all of the accessories shown below.

WARNING: CHOKING HAZARD - Small parts.

#### **CONTENTS**

Please remove everything from the package and compare to the contents shown here. Keep these instructions for future reference as they contain important information. If any items are missing, please call 1-800-524-TOYS. Dolls sold separately. Subject to availability. Fashions, colors and decorations may vary.