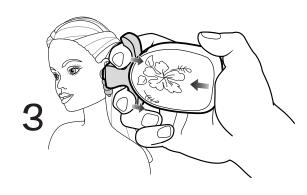

## Play Time!

Water toys sometimes get messy. Protect play surfaces before use. Do not use on surfaces that can be damaged by water. Dry all items thoroughly before storing.

Load earring (TOP first). Push earring all the way in until it stops.