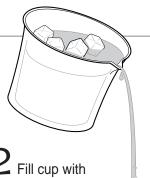

Fill cup with icy cold water then pour water into bottle

Cup not included.

3 Dampen a cotton ball.

Wipe icy cold cotton ball across doll's ear.

LOOK! 3 darker plugged "holes" appear where you may "pierce" doll's ears.