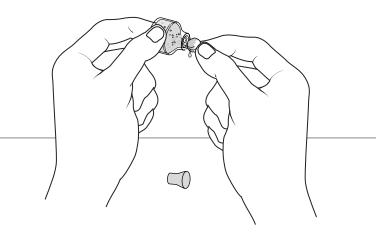

#### **CONTENTS**

Please remove everything from the package and compare to the contents shown here. Keep these instructions for future reference as they contain important information. If any items are missing, please call 1-800-524-TOYS. Dolls sold separately. Subject to availability. Fashions, colors and decorations may vary.

ADULTS NOTE: Cut the plastic attachment with safety scissors and discard pieces.

Dolls cannot stand alone.

### Assembly











## Play Time!

Water toys sometimes get messy. Protect play surfaces before use. Do not use on surfaces that can be damaged by water. Dry all items thoroughly before storing.



Load earring (TOP first). Push earring all the way in until it stops.



Fill cup with icy cold water then pour water into bottle

Cup not included.



3 Dampen a cotton ball.

Wipe icy cold cotton ball across doll's ear.

LOOK! 3 darker plugged "holes" appear where you may "pierce" doll's ears.

There are 3 "plugged holes" on each ear. After each hole has been "pierced", it will not color change with icy cold water again.



**IMPORTANT!** Color changes will last longer if you DO NOT expose doll to intense heat or direct sunlight for prolonged periods of time.





6 Pull applicator away. Doll's earring is attached.

# One, two, or three holes per ear!





Load earring (TOP first). Push earring all the way in until it stops.













 ${\it Mattel Canada Inc., Mississauga, Ontario L5R 3W2. You may call us free at 1-800-665-6288.}$ 

Mattel U.K. Ltd., Vanwall Business Park, Maidenhead SL6 4UB. Helpline 01628500303.

Mattel Australi