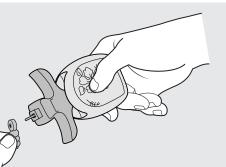

## Play Time!

Water toys sometimes get messy. Protect play surfaces before use. Do not use on surfaces that can be damaged by water. Dry all items thoroughly before storing.

Load earring (TOP first). Push earring all the way in until it stops.

6 Pull applicator away. Doll's earring is attached.