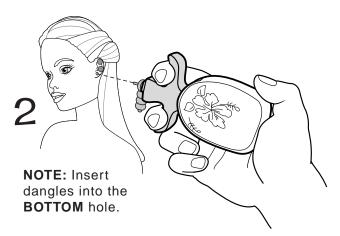

# One, two, or three holes per ear!

Load earring (TOP first). Push earring all the way in until it stops.

 ${\it Mattel Canada Inc., Mississauga, Ontario L5R 3W2. You may call us free at 1-800-665-6288.}$ 