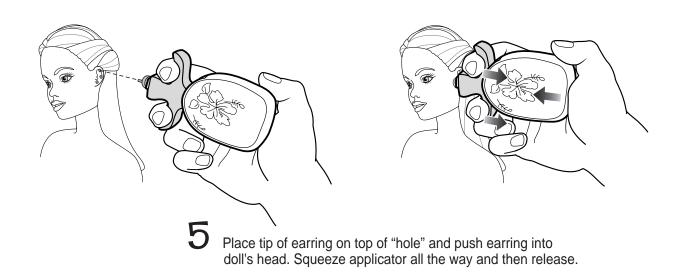

## Play Time!

Water toys sometimes get messy. Protect play surfaces before use. Do not use on surfaces that can be damaged by water. Dry all items thoroughly before storing.

Load earring (TOP first). Push earring all the way in until it stops.

6 Pull applicator away. Doll's earring is attached.