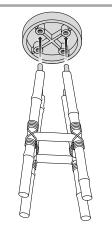

#### **INSTRUCTIONS**









Contents include (1) doll pictured above and all of the accessories shown below.



WARNING: CHOKING HAZARD - Small parts.













#### **CONTENTS**

Please remove everything from the package and compare to the contents shown here. Keep these instructions for future reference as they contain important information. If any items are missing, please call 1-800-524-TOYS. Dolls sold separately. Subject to availability. Fashions, colors and decorations may vary.

ADULTS NOTE: Cut the plastic attachment with safety scissors and discard pieces.

Dolls cannot stand alone.

### Assembly











## Play Time!

Water toys sometimes get messy. Protect play surfaces before use. Do not use on surfaces that can be damaged by water. Dry all items thoroughly before storing.



Load earring (TOP first). Push earring all the way in until it stops.



Fill cup with icy cold water then pour water into bottle

Cup not included.



3 Dampen a cotton ball.

Wipe icy cold cotton ball across doll's ear.

LOOK! 3 darker plugged "holes" appear where you may "pierce" doll's ears.

There are 3 "plugged holes" on each ear. After each hole has been "pierced", it will not color change with icy cold water again.



**IMPORTANT!** Color changes will last longer if you DO NOT expose doll to intense heat or direct sunlight for prolonged periods of time.





6 Pull applicator away. Doll's earring is att