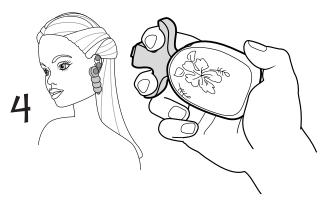

## Play Time!

Water toys sometimes get messy. Protect play surfaces before use. Do not use on surfaces that can be damaged by water. Dry all items thoroughly before storing.

Load earring (TOP first). Push earring all the way in until it stops.

6 Pull applicator away. Doll's earring is attached.