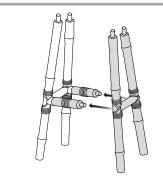

### Assembly

ADULTS NOTE: Cut the plastic attachment with safety scissors and discard pieces.

Dolls cannot stand alone.