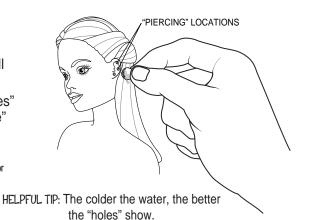

Fill cup with icy cold water then pour water into bottle

Cup not included.

3 Dampen a cotton ball.

Wipe icy cold cotton ball across doll's ear.

LOOK! 3 darker plugged "holes" appear where you may "pierce" doll's ears.

There are 3 "plugged holes" on each ear. After each hole has been "pierced", it will not color change with icy cold water again.

**IMPORTANT!** Color changes will last longer if you DO NOT expose doll to intense heat or direct sunlight for prolonged periods of time.