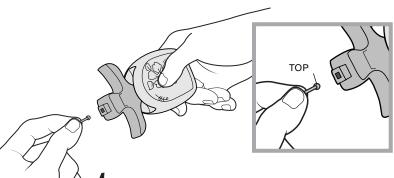

## Play Time!

Water toys sometimes get messy. Protect play surfaces before use. Do not use on surfaces that can be damaged by water. Dry all items thoroughly before storing.

Load earring (TOP first). Push earring all the way in until it stops.

# One, two, or three holes per ear!

Load earring (TOP first). Push earring all the way in until it stops.

 ${\it Mattel Canada Inc., Mississauga, Ontario L5R 3W2. You may call us free at 1-800-665-6288.}$ 