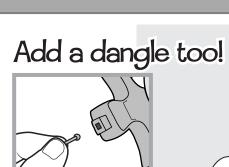

## Play Time!

Water toys sometimes get messy. Protect play surfaces before use. Do not use on surfaces that can be damaged by water. Dry all items thoroughly before storing.

Load earring (TOP first). Push earring all the way in until it stops.