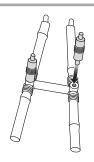

#### **INSTRUCTIONS**









Contents include (1) doll pictured above and all of the accessories shown below.



WARNING: CHOKING HAZARD - Small parts.













#### **CONTENTS**

Please remove everything from the package and compare to the contents shown here. Keep these instructions for future reference as they contain important information. If any items are missing, please call 1-800-524-TOYS. Dolls sold separately. Subject to availability. Fashions, colors and decorations may vary.

ADULTS NOTE: Cut the plastic attachment with safety scissors and discard pieces.

Dolls cannot stand alone.

### Assembly











## Play Time!

Water toys sometimes get messy. Protect play surfaces before use. Do not use on surfaces that can be damaged by water. Dry all items thoroughly before storing.



Load earring (TOP first). Push earring all the way in until it stops.



Fill cup with icy cold water then pour water into bottle

Cup not included.



3 Dampen a cotton ball.

Wipe icy cold cotton ball across doll's ear.

LOOK! 3 darker plugged "holes" appear where you may "pierce" doll's ears.

There are 3 "plugged holes" on each ear. After each hole has been "pierced", it will not color change with icy cold water again.



**IMPORTANT!** Color changes will last longer if you DO NOT expose doll to intense heat or direct sunlight for prolonged periods of time.





6 Pull applicator away. Doll's earring is