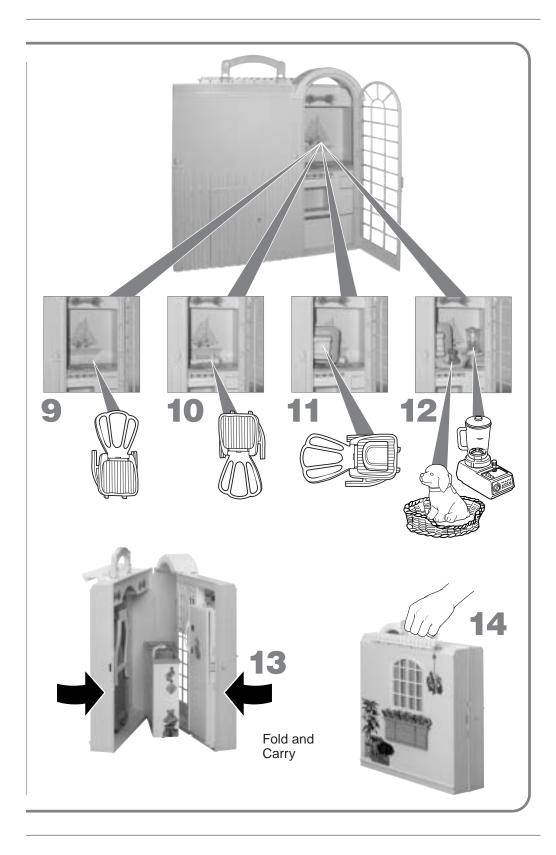

Consumer Affairs 1 (800) 524-TOYS

l

| INSTRUCTION SHEET<br>SPECIFICATIONS |                  |
|-------------------------------------|------------------|
| Toy:                                | HF Kitchen       |
| Toy No.:                            | B9880            |
| Part No.:                           | 0820             |
| Trim Size:                          | 27.5" W x 8.5" H |
| Folded Size:                        | 5.5" W x 8.5" H  |
| Type of Fold:                       | 5 Panel          |
| # colors:                           | 0.00             |
| Colors:                             | Black            |
| Paper Stock:                        | White Offset     |
|                                     | 70 lb.           |
| EDM No.:                            |                  |