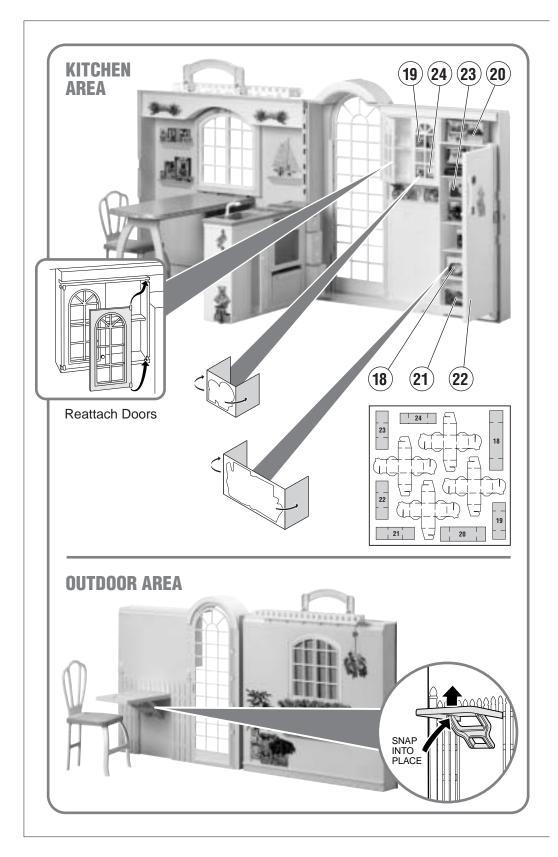

Consumer Affairs 1 (800) 524-TOYS

l

| INSTRUCTION SHEET<br>SPECIFICATIONS |                  |
|-------------------------------------|------------------|
| Toy:                                | HF Kitchen       |
| Toy No.:                            | B9880            |
| Part No.:                           | 0820             |
| Trim Size:                          | 27.5" W x 8.5" H |
| Folded Size:                        | 5.5" W x 8.5" H  |
| Type of Fold:                       | 5 Panel          |
| # colors:                           | 0.00             |
| Colors:                             | Black            |
| Paper Stock:                        | White Offset     |
|                                     | 70 lb.           |
| EDM No.:                            |                  |