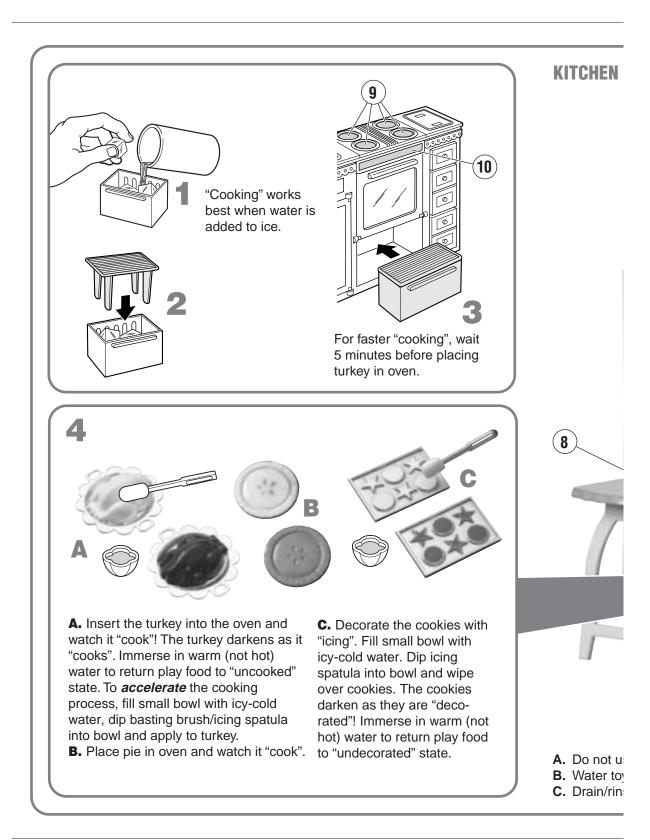

Consumer Affairs 1 (800) 524-TOYS

l

| INSTRUCTION SHEET<br>SPECIFICATIONS |                  |
|-------------------------------------|------------------|
| Toy:                                | HF Kitchen       |
| Toy No.:                            | B9880            |
| Part No.:                           | 0820             |
| Trim Size:                          | 27.5" W x 8.5" H |
| Folded Size:                        | 5.5" W x 8.5" H  |
| Type of Fold:                       | 5 Panel          |
| # colors:                           | 0.00             |
| Colors:                             | Black            |
| Paper Stock:                        | White Offset     |
|                                     | 70 lb.           |
| EDM No.:                            |                  |