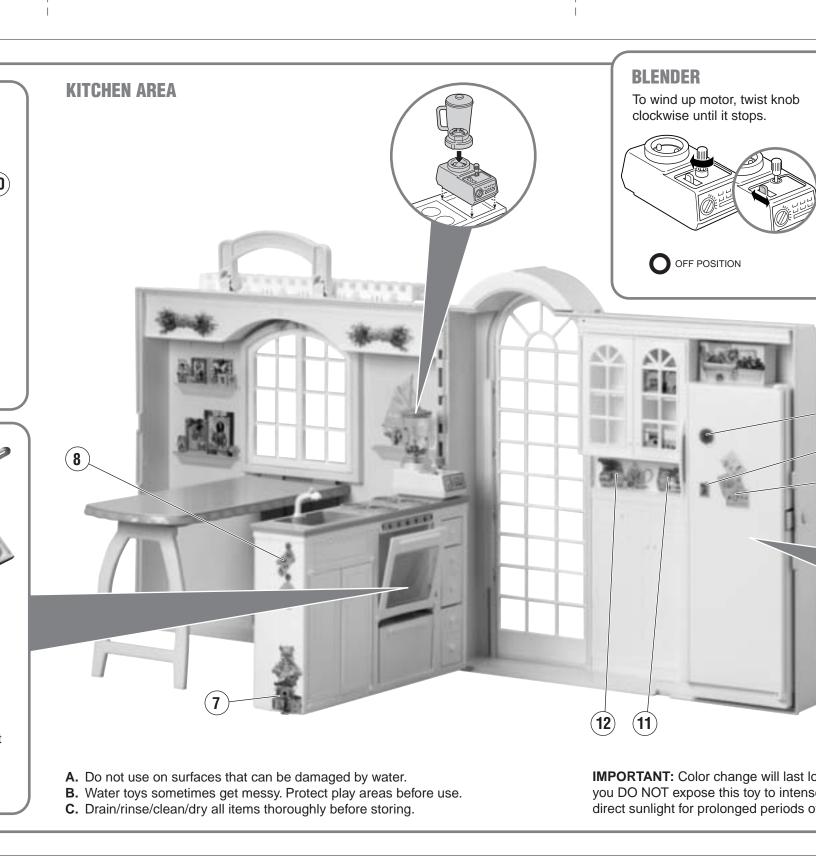

Consumer Affairs 1 (800) 524-TOYS

l

| INSTRUCTION SHEET<br>SPECIFICATIONS |                  |
|-------------------------------------|------------------|
| Toy:                                | HF Kitchen       |
| Toy No.:                            | B9880            |
| Part No.:                           | 0820             |
| Trim Size:                          | 27.5" W x 8.5" H |
| Folded Size:                        | 5.5" W x 8.5" H  |
| Type of Fold:                       | 5 Panel          |
| # colors:                           | 0.00             |
| Colors:                             | Black            |
| Paper Stock:                        | White Offset     |
|                                     | 70 lb.           |
| EDM No.:                            |                  |