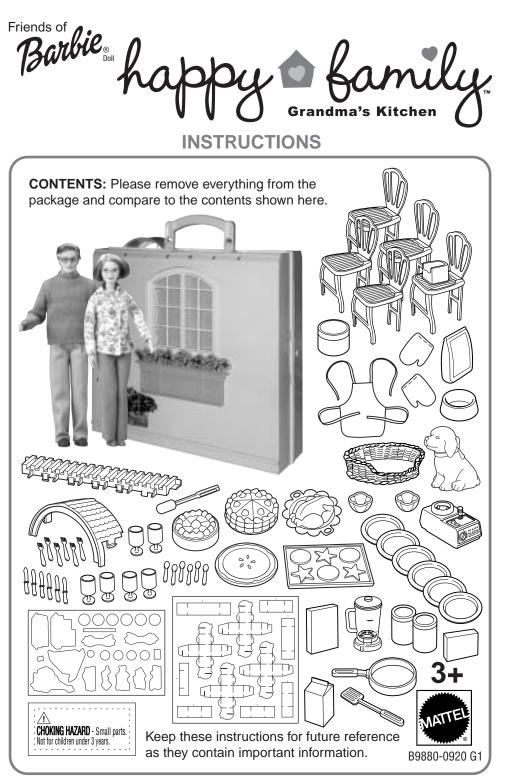

Consumer Affairs 1 (800) 524-TOYS

l

| INSTRUCTION SHEET<br>SPECIFICATIONS |                  |
|-------------------------------------|------------------|
| Toy:                                | HF Kitchen       |
| Toy No.:                            | B9880            |
| Part No.:                           | 0820             |
| Trim Size:                          | 27.5" W x 8.5" H |
| Folded Size:                        | 5.5" W x 8.5" H  |
| Type of Fold:                       | 5 Panel          |
| # colors:                           | 0.00             |
| Colors:                             | Black            |
| Paper Stock:                        | White Offset     |
|                                     | 70 lb.           |
| EDM No.:                            |                  |