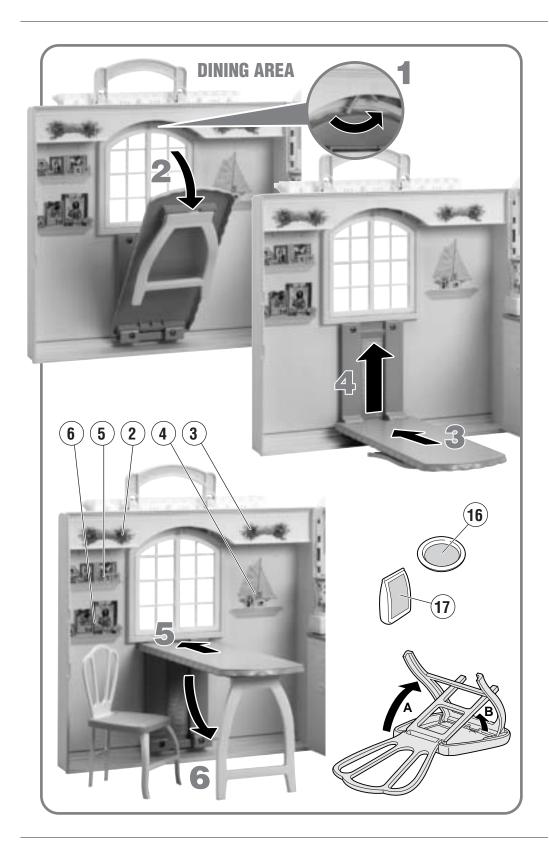

Consumer Affairs 1 (800) 524-TOYS

l

| INSTRUCTION SHEET<br>SPECIFICATIONS |                  |
|-------------------------------------|------------------|
| Toy:                                | HF Kitchen       |
| Toy No.:                            | B9880            |
| Part No.:                           | 0820             |
| Trim Size:                          | 27.5" W x 8.5" H |
| Folded Size:                        | 5.5" W x 8.5" H  |
| Type of Fold:                       | 5 Panel          |
| # colors:                           | 0.00             |
| Colors:                             | Black            |
| Paper Stock:                        | White Offset     |
|                                     | 70 lb.           |
| EDM No.:                            |                  |