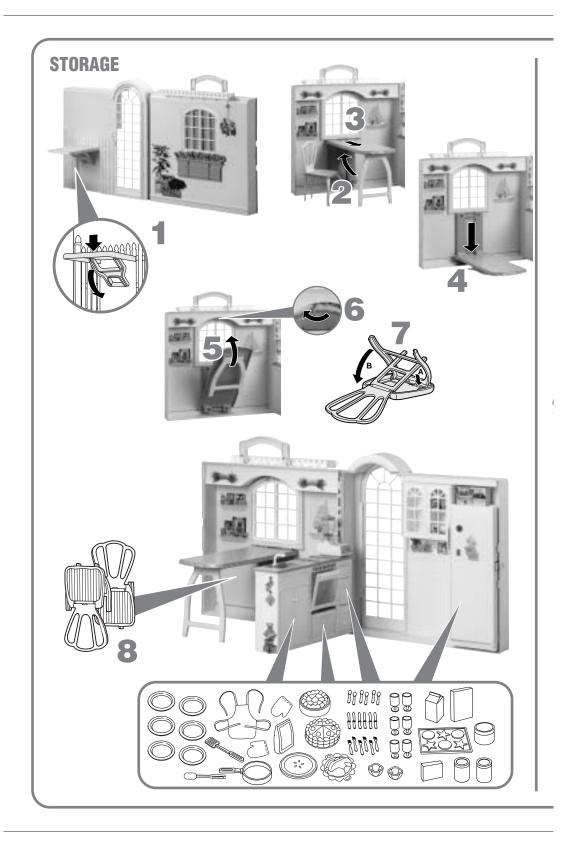

Consumer Affairs 1 (800) 524-TOYS

l

| INSTRUCTION SHEET<br>SPECIFICATIONS |                  |
|-------------------------------------|------------------|
| Toy:                                | HF Kitchen       |
| Toy No.:                            | B9880            |
| Part No.:                           | 0820             |
| Trim Size:                          | 27.5" W x 8.5" H |
| Folded Size:                        | 5.5" W x 8.5" H  |
| Type of Fold:                       | 5 Panel          |
| # colors:                           | 0.00             |
| Colors:                             | Black            |
| Paper Stock:                        | White Offset     |
|                                     | 70 lb.           |
| EDM No.:                            |                  |