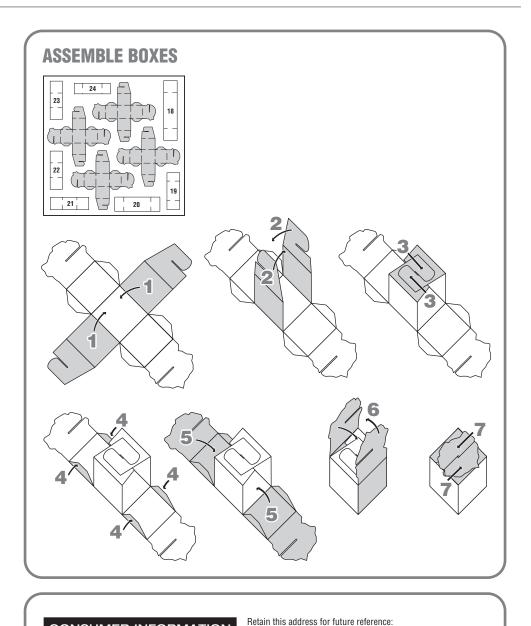

Consumer Affairs 1 (800) 524-TOYS

l

| INSTRUCTION SHEET<br>SPECIFICATIONS |                  |
|-------------------------------------|------------------|
| Toy:                                | HF Kitchen       |
| Toy No.:                            | B9880            |
| Part No.:                           | 0820             |
| Trim Size:                          | 27.5" W x 8.5" H |
| Folded Size:                        | 5.5" W x 8.5" H  |
| Type of Fold:                       | 5 Panel          |
| # colors:                           | 0.00             |
| Colors:                             | Black            |
| Paper Stock:                        | White Offset     |
|                                     | 70 lb.           |
| EDM No.:                            |                  |