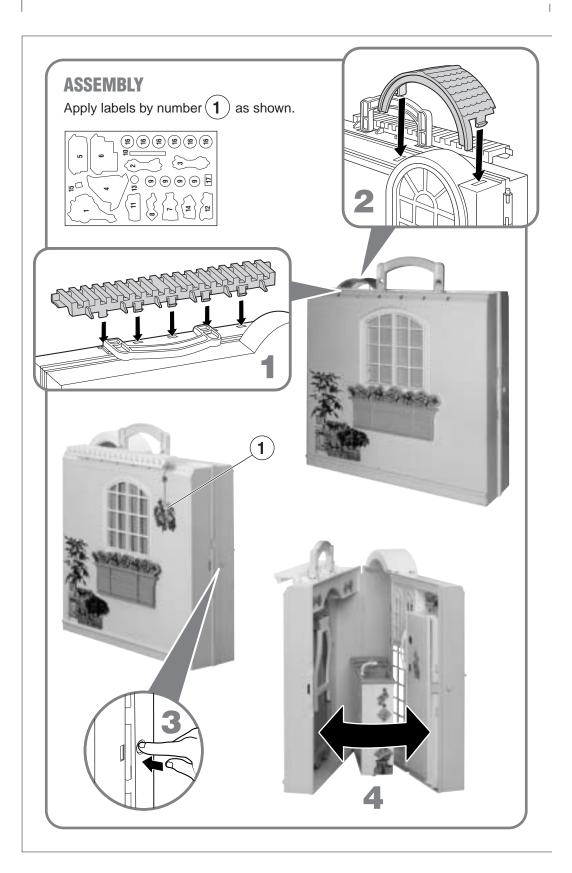

Consumer Affairs 1 (800) 524-TOYS

l

| INSTRUCTION SHEET<br>SPECIFICATIONS |                  |
|-------------------------------------|------------------|
| Toy:                                | HF Kitchen       |
| Toy No.:                            | B9880            |
| Part No.:                           | 0820             |
| Trim Size:                          | 27.5" W x 8.5" H |
| Folded Size:                        | 5.5" W x 8.5" H  |
| Type of Fold:                       | 5 Panel          |
| # colors:                           | 0.00             |
| Colors:                             | Black            |
| Paper Stock:                        | White Offset     |
|                                     | 70 lb.           |
| EDM No.:                            |                  |