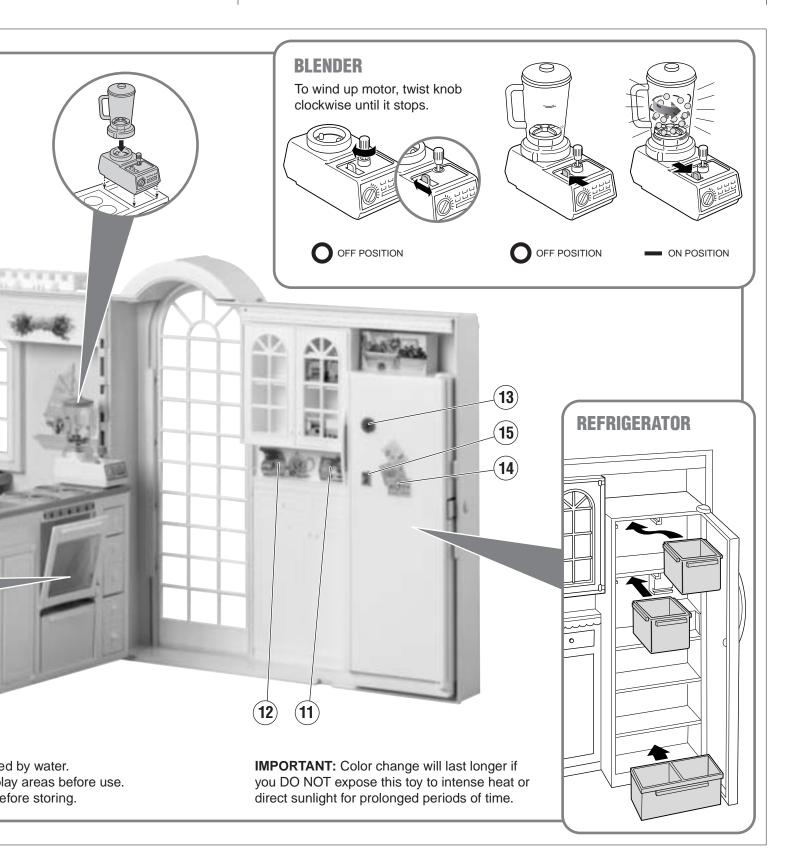

Consumer Affairs 1 (800) 524-TOYS

l

| INSTRUCTION SHEET<br>SPECIFICATIONS |                  |
|-------------------------------------|------------------|
| Toy:                                | HF Kitchen       |
| Toy No.:                            | B9880            |
| Part No.:                           | 0820             |
| Trim Size:                          | 27.5" W x 8.5" H |
| Folded Size:                        | 5.5" W x 8.5" H  |
| Type of Fold:                       | 5 Panel          |
| # colors:                           | 0.00             |
| Colors:                             | Black            |
| Paper Stock:                        | White Offset     |
|                                     | 70 lb.           |
| EDM No.:                            |                  |