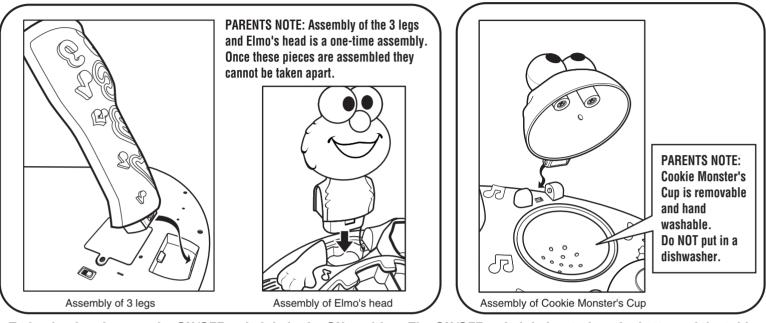

# SESAME STREET, Elmo's Sing & Teach Table INSTRUCTION SHEET

Please keep these instructions for future reference as they contain important information.

## ADULT ASSEMBLY REQUIRED

To begin play, be sure the ON/OFF switch is in the ON position. The ON/OFF switch is located on the bottom of the table.