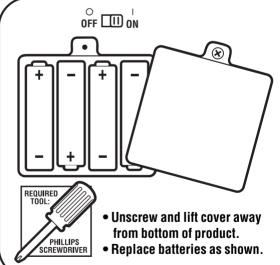

## **BATTERY REPLACEMENT**

- Batteries included are for demonstration purposes only.
- If sounds play slowly or distort or the lights dim, replace 4 "AA" batteries as shown.
- Battery compartment is located on the bottom of the main plastic unit.
- For longer life use only alkaline batteries.