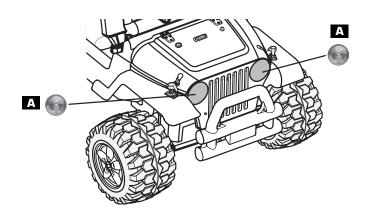

## We've Made a Change!

Please remove and discard two of the light labels from the original label sheet. Apply the remaining two light labels to the roll bar (show below). Apply the A light labels to the grille (also shown below).