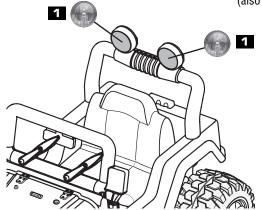

## We've Made a Change!

Please remove and discard two of the light labels from the original label sheet. Apply the remaining two light labels to the roll bar (show below). Apply the A light labels to the grille (also shown below).