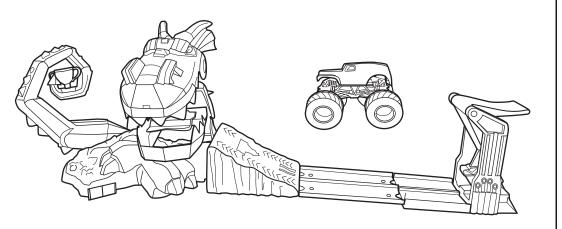

# **ASSEMBLY**

# ASSEMBLY (CONTD.)

### TO PLAY

 $1_{\scriptscriptstyle ullet}$  open the dragon's mouth and load monster Jam® truck in front of Launcher.

### TO PLAY (CONTD.)