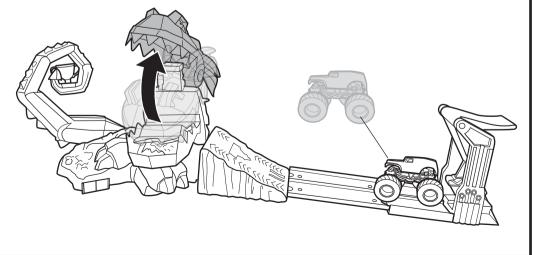

### TO PLAY

 $1_{\scriptscriptstyle ullet}$  open the dragon's mouth and load monster Jam® truck in front of Launcher.

### TO PLAY (CONTD.)