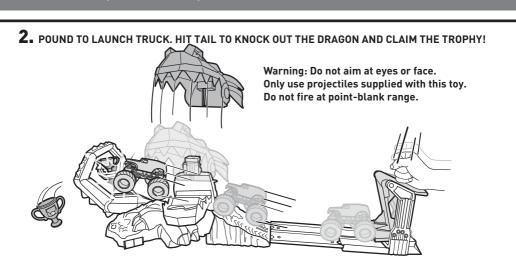

### TO PLAY

 $1_{\scriptscriptstyle ullet}$  open the dragon's mouth and load monster Jam® truck in front of Launcher.

### TO PLAY (CONTD.)

#### 3. DON'T POUND HARD ENOUGH AND YOU'LL GET CHOMPED!

#### 4. REPOSITION LAUNCHER FOR A NEW CHALLENGE!