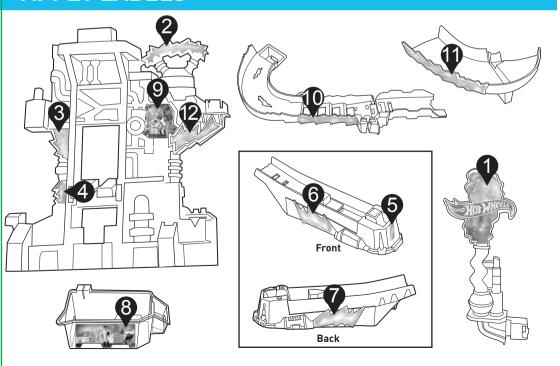

#### **INSTRUCTIONS**



# **CITY**

## **COLOR SPLASH SCIENCE LAB™**



service.mattel.com HOTWHEELS COM CCP76 1100177558

## **CONTENTS**



## **APPLY LABELS**



### **ASSEMBLY**



Refer to letter on toy parts and this page to help with assembly.







#### **GET READY TO PLAY**

- Fill water to top of container for best performance.
- Overfilling of container may cause leakage.
- To avoid burns do not use water that is too hot, above 120°F (48°C).
- Water toys sometimes get messy. Protect play surfaces before use.
- For best performance of color change feature, please use icy water under 50°F/10°C.



- Color change will last longer if you do not expose this toy to intense heat or direct sunlight for prolonged periods of time.
- Drain, rinse, clean and dry all items thoroughly before storing.



#### **TO PLAY**



#### **MORE WAYS TO PLAY**



#### PERFORMANCE TIPS

- Q. What's the best way to dry the water tank after play?
- A. Detach the wa