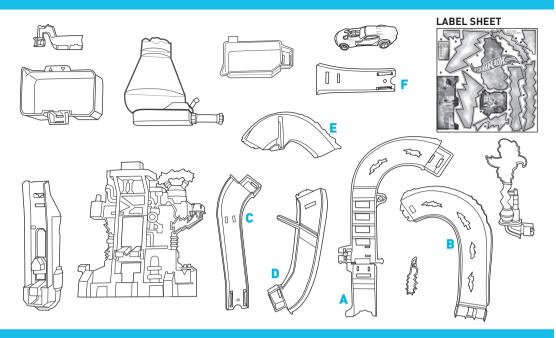

#### **INSTRUCTIONS**



# **CITY**

## **COLOR SPLASH SCIENCE LAB™**



service.mattel.com HOTWHEELS COM CCP76 1100177558

## **CONTENTS**



## **APPLY LABELS**



### **ASSEMBLY**



Refer to letter on toy parts and this page to help with assembly.







#### **GET READY TO PLAY**

- Fill water to top of container for best performance.
- Overfilling of container may cause leakage.
- To avoid burns do not use water that is too hot, above 120°F (48°C).
- Water toys sometimes get messy. Protect play surfaces before use.
- For best performance of color change feature, please use icy water under 50°F/10°C.



- Color change will last longer if you do not expose this toy to intense heat or direct sunlight for prolonged periods of time.
- Drain, rinse, clean and dry all items thoroughly before storing.



#### **TO PLAY**



#### **MORE WAYS TO PLAY**



#### PERFORMANCE TIPS

- Q. What's the best way to dry the water tank after p