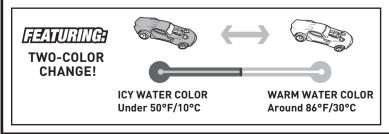

#### **GET READY TO PLAY**

- Fill water to top of container for best performance.
- Overfilling of container may cause leakage.
- To avoid burns do not use water that is too hot, above 120°F (48°C).
- Water toys sometimes get messy. Protect play surfaces before use.
- For best performance of color change feature, please use icy water under 50°F/10°C.

- Color change will last longer if you do not expose this toy to intense heat or direct sunlight for prolonged periods of time.
- Drain, rinse, clean and dry all items thoroughly before storing.