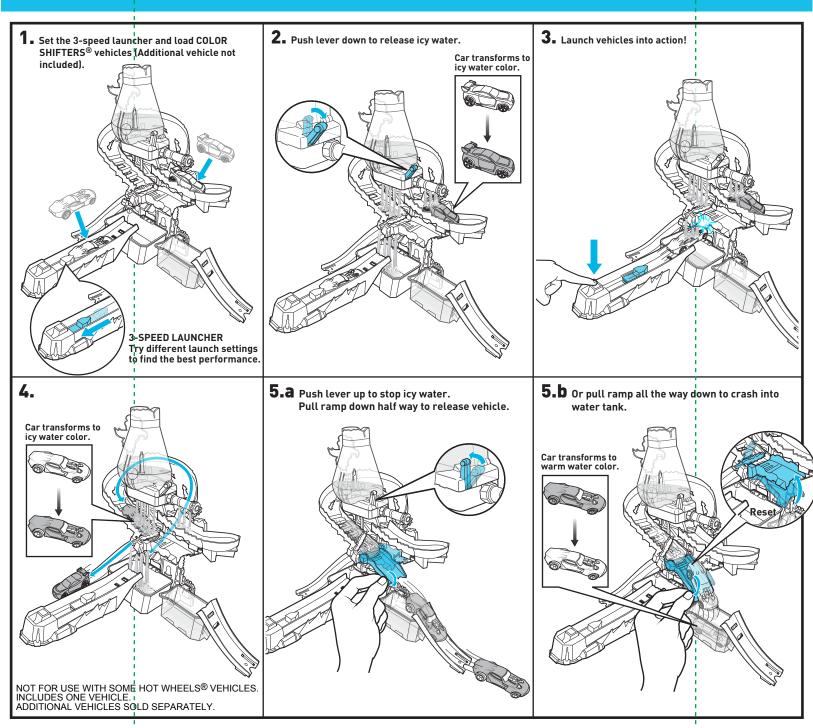

Y**

## **COLOR SPLASH SCIENCE LAB™**



service.mattel.com HOTWHEELS COM CCP76 1100177558

## **CONTENTS**



## **APPLY LABELS**



### **ASSEMBLY**



Refer to letter on toy parts and this page to help with assembly.







#### **GET READY TO PLAY**

- Fill water to top of container for best performance.
- Overfilling of container may cause leakage.
- To avoid burns do not use water that is too hot, above 120°F (48°C).
- Water toys sometimes get messy. Protect play surfaces before use.
- For best performance of color change feature, please use icy water under 50°F/10°C.



- Color change will last longer if you do not expose this toy to intense heat or direct sunlight for prolonged periods of time.
- Drain, rinse, clean and dry all items thoroughly before storing.



#### **TO PLAY**



#### **MORE WAYS TO PLAY**



#### PERFORMANCE TIPS

- Q. What's the best way to dry the water tank after play?
- A. Detach the water tank. Push lever down and tilt to drain remaining water. Shake water tank upside down. Leave it to dry overnight upside down.



- Q. The ramp is stuck and won't come up. What can I do?
- A. To resume normal operation, simply pull the gate up to reset the ramp.



- Q. How do I drain the lower water tanks?
- A. Carefully pull up to detach water tanks from the set. Pour water out and leave upside down to dry overnight.



©2014 Mattel. All Rights Reserved. Mattel, Inc., 636 Girard Avenue, East Aurora, NY 14052, U.S.A. Consumer Services 1-800-524-8697. Mattel U.K. Ltd., Vanwall Business Park, Maidenhead SL6 4UB. Helpline 01628 500303. Mattel Australia Pty.,