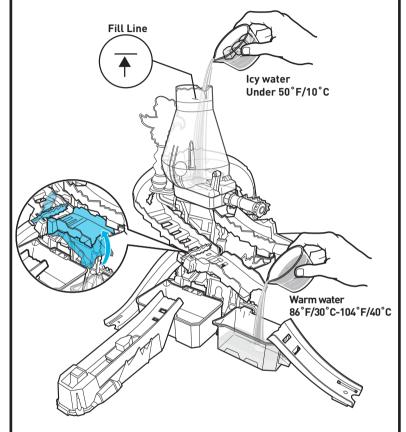

#### **GET READY TO PLAY**

- Fill water to top of container for best performance.
- Overfilling of container may cause leakage.
- To avoid burns do not use water that is too hot, above 120°F (48°C).
- Water toys sometimes get messy. Protect play surfaces before use.
- For best performance of color change feature, please use icy water under 50°F/10°C.

- Color change will last longer if you do not expose this toy to intense heat or direct sunlight for prolonged periods of time.
- Drain, rinse, clean and dry all items thoroughly before storing.