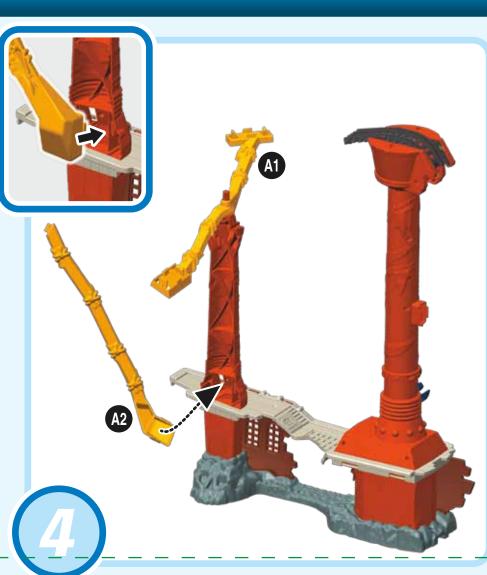

terminals are not to be short-circuited.
- Dispose of battery(ies) safely.
- Do not dispose of this product in a fire. The batteries inside may explode or leak.

### WHAT'S INCLUDED



### **HELPFULHINTS**



• **ONE-TIME SNAPS**: Assembly steps that are marked with a star are "one-time snaps". Once these parts are put together, they cannot be taken apart.

• Track marking codes are found on the bottom of tracks and risers.



- While connecting the tracks (ES8, EST, ES7) that are marked with a triangle , make sure the side with the triangle is aligned to the lower track.
- Some track sections (EST, EC4, EC5, ES7, ES8, EC3) are intentionally curved, they are not damaged.

Note: Some engines may not work on this track set.

ADULT ASSEMBLY REQUIRED. No tools needed.

### **ASSEMBLY**

















# ASSEMBLY Note: Next: Ne

# TRACK LAYOUT



# BEFORE YOU PLAY



## 1 Place treasure chest on the deck.



# HOW TO PLAY



Thomas rushes into the ship's bow and triggers the treasure chest to fall down into his cargo car.