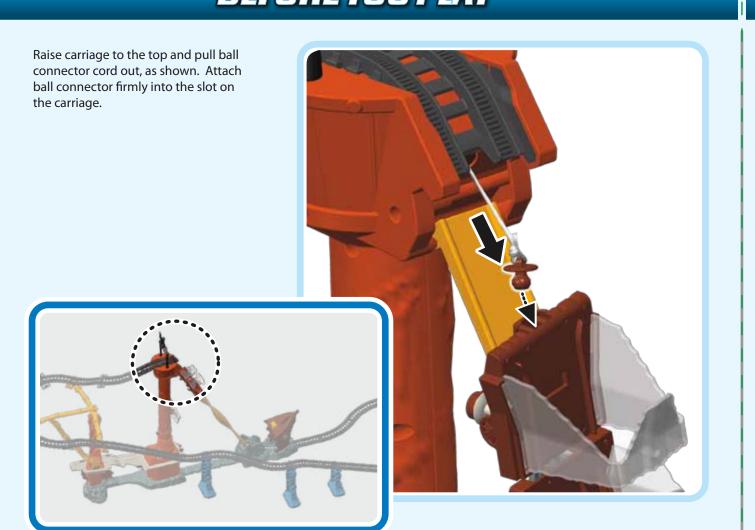

- Do not dispose of this product in a fire. The batteries inside may explode or leak.

### WHAT'S INCLUDED



### **HELPFULHINTS**



• **ONE-TIME SNAPS**: Assembly steps that are marked with a star are "one-time snaps". Once these parts are put together, they cannot be taken apart.

• Track marking codes are found on the bottom of tracks and risers.



- While connecting the tracks (ES8, EST, ES7) that are marked with a triangle , make sure the side with the triangle is aligned to the lower track.
- Some track sections (EST, EC4, EC5, ES7, ES8, EC3) are intentionally curved, they are not damaged.

Note: Some engines may not work on this track set.

ADULT ASSEMBLY REQUIRED. No tools needed.

### **ASSEMBLY**

















# ASSEMBLY Note: Next: Ne

# TRACK LAYOUT



# BEFORE YOU PLAY



## 1 Place treasure chest on the deck.



# HOW TO PLAY



Thomas rushes into the ship's bow and triggers the treasure chest to fall down into his cargo car.