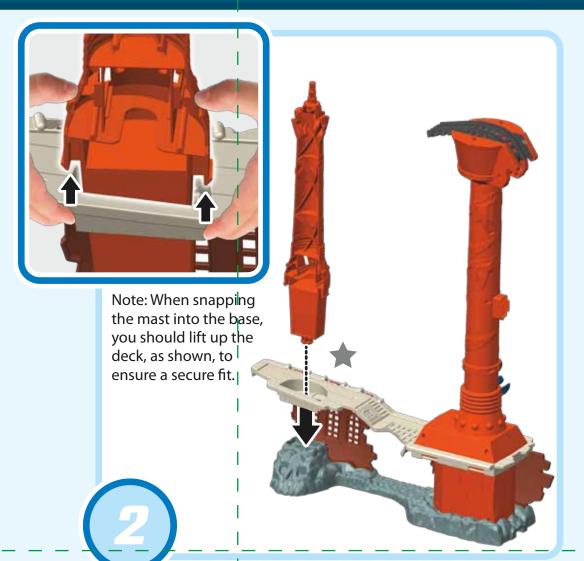

### **HELPFULHINTS**

• **ONE-TIME SNAPS**: Assembly steps that are marked with a star are "one-time snaps". Once these parts are put together, they cannot be taken apart.

• Track marking codes are found on the bottom of tracks and risers.

### **ASSEMBLY**

# ASSEMBLY Note: Next: Ne