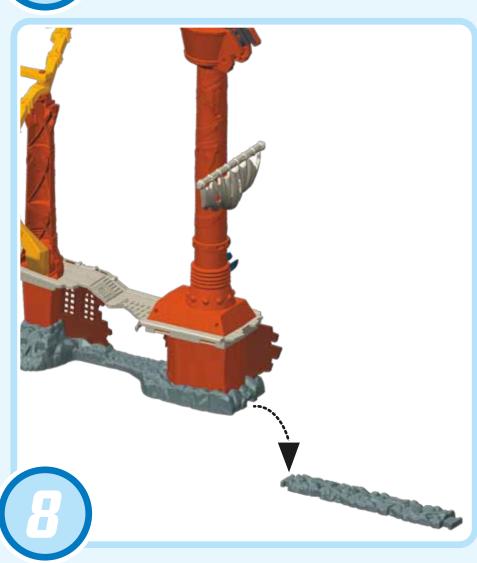

s are not to be short-circuited.
- Dispose of battery(ies) safely.
- Do not dispose of this product in a fire. The batteries inside may explode or leak.

### WHAT'S INCLUDED



### **HELPFULHINTS**



• **ONE-TIME SNAPS**: Assembly steps that are marked with a star are "one-time snaps". Once these parts are put together, they cannot be taken apart.

• Track marking codes are found on the bottom of tracks and risers.



- While connecting the tracks (ES8, EST, ES7) that are marked with a triangle , make sure the side with the triangle is aligned to the lower track.
- Some track sections (EST, EC4, EC5, ES7, ES8, EC3) are intentionally curved, they are not damaged.

Note: Some engines may not work on this track set.

ADULT ASSEMBLY REQUIRED. No tools needed.

### **ASSEMBLY**

















# ASSEMBLY Note: Next: Ne

# TRACK LAYOUT



# BEFORE YOU PLAY



## 1 Place treasure chest on the deck.



# HOW TO PLAY



Thomas rushes into the ship's bow and triggers the treasure chest to fall down into his cargo car.