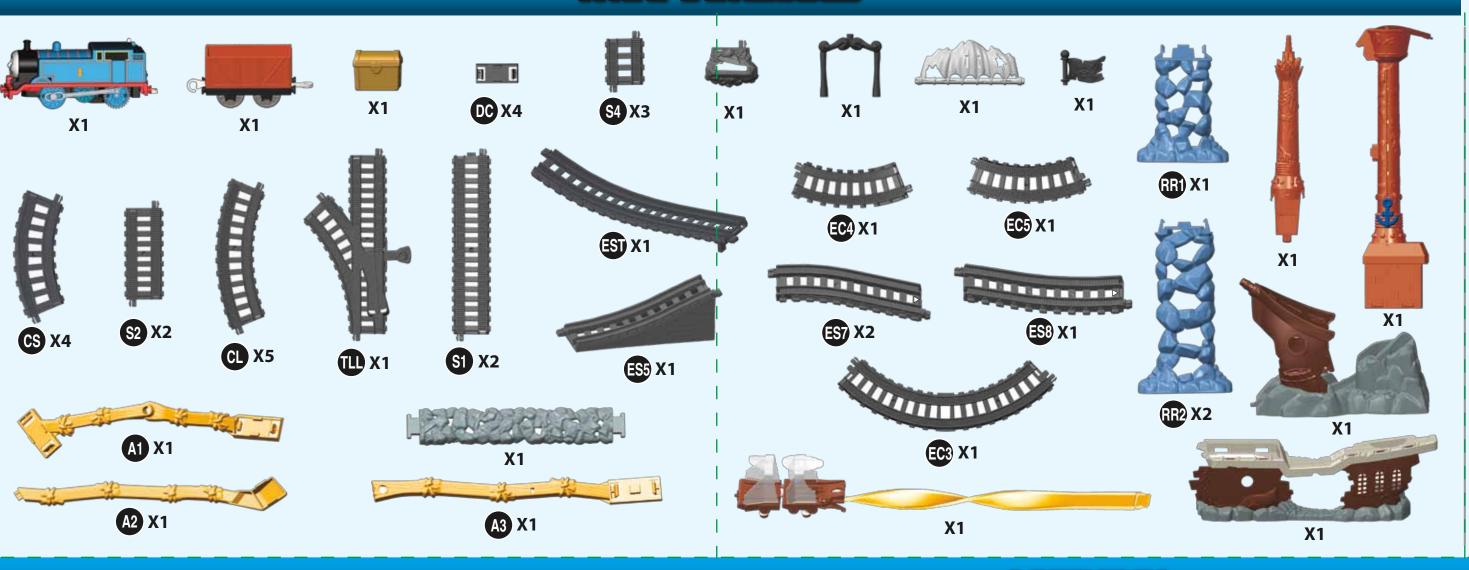

e a chemical burn injury or ruin your product. To avoid battery leakage:
- Non-rechargeable batteries are not to be recharged. • Rechargeable batteries are to be removed from the product before being charged.
- Rechargeable batteries are only to be charged under adult supervision. • Do not mix alkaline, standard (carbon-zinc), or rechargeable (nickel-cadmium) batteries.
- Do not mix old and new batteries. • Only batteries of the same or equivalent type as recommended are to be used.
- Batteries are to be inserted with the correct polarity.
- Exhausted batteries are to be removed from the product.
- The supply terminals are not to be short-circuited.
- Dispose of battery(ies) safely.
- Do not dispose of this product in a fire. The batteries inside may explode or leak.

### WHAT'S INCLUDED



### **HELPFULHINTS**



• **ONE-TIME SNAPS**: Assembly steps that are marked with a star are "one-time snaps". Once these parts are put together, they cannot be taken apart.

• Track marking codes are found on the bottom of tracks and risers.



- While connecting the tracks (ES8, EST, ES7) that are marked with a triangle , make sure the side with the triangle is aligned to the lower track.
- Some track sections (EST, EC4, EC5, ES7, ES8, EC3) are intentionally curved, they are not damaged.

Note: Some engines may not work on this track set.

ADULT ASSEMBLY REQUIRED. No tools needed.

### **ASSEMBLY**

















# ASSEMBLY Note: Next: Ne

# TRACK LAYOUT



# BEFORE YOU PLAY



## 1 Place treasure chest on the deck.



# HOW TO PLAY



Thomas rushes into the ship's bow and triggers t