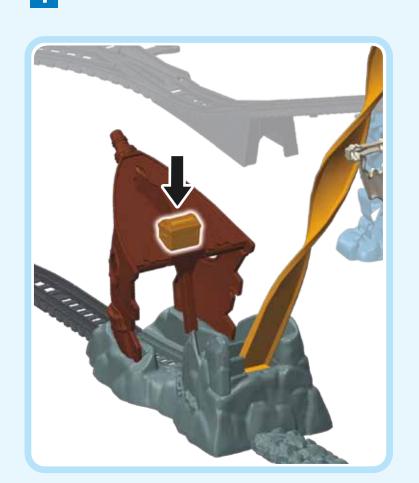

e. The batteries inside may explode or leak.

### WHAT'S INCLUDED



### **HELPFULHINTS**



• **ONE-TIME SNAPS**: Assembly steps that are marked with a star are "one-time snaps". Once these parts are put together, they cannot be taken apart.

• Track marking codes are found on the bottom of tracks and risers.



- While connecting the tracks (ES8, EST, ES7) that are marked with a triangle , make sure the side with the triangle is aligned to the lower track.
- Some track sections (EST, EC4, EC5, ES7, ES8, EC3) are intentionally curved, they are not damaged.

Note: Some engines may not work on this track set.

ADULT ASSEMBLY REQUIRED. No tools needed.

### **ASSEMBLY**

















# ASSEMBLY Note: Next: Ne

# TRACK LAYOUT



# BEFORE YOU PLAY



## 1 Place treasure chest on the deck.



# HOW TO PLAY



Thomas rushes into the ship's bow and triggers the treasure chest to fall down into his cargo car.