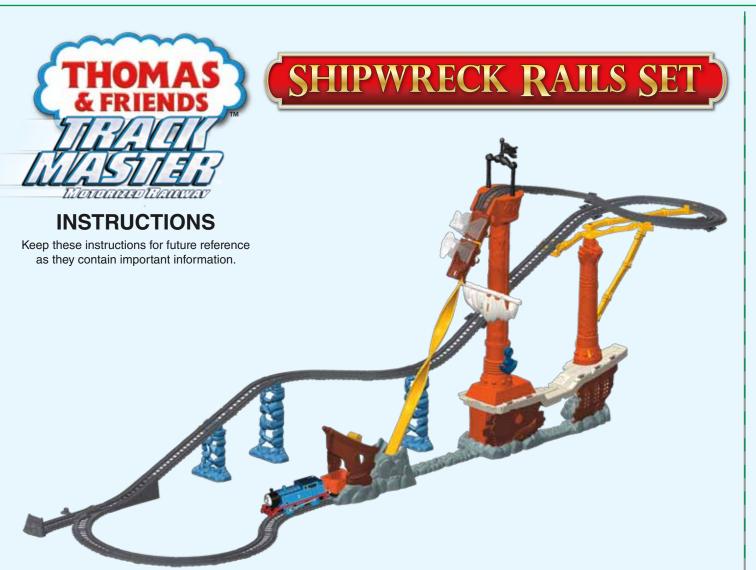

# TRACK LAYOUT

# BEFORE YOU PLAY

# HOW TO PLAY

Thomas rushes into the ship's bow and triggers the treasure chest to fall down into his cargo car.