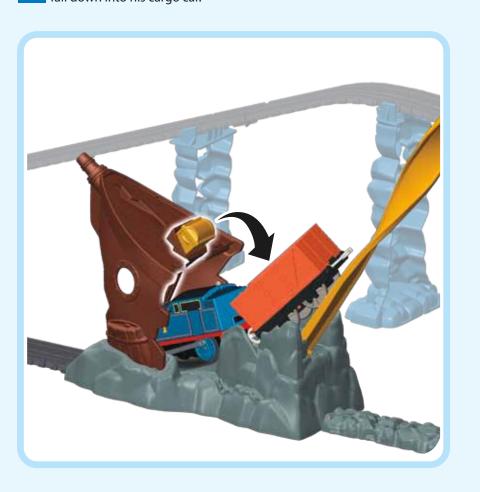

# HOW TO PLAY

Thomas rushes into the ship's bow and triggers the treasure chest to fall down into his cargo car.