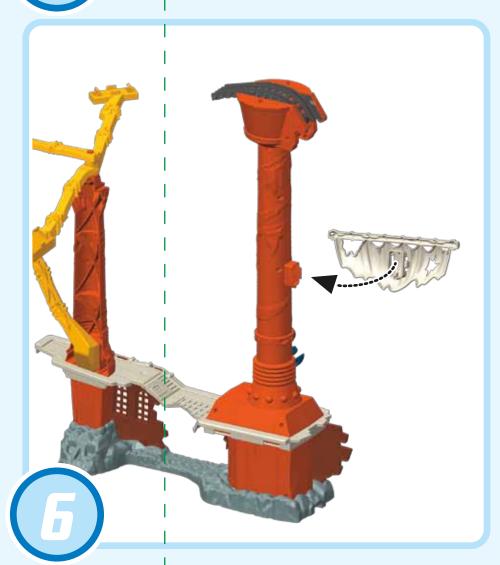

inals are not to be short-circuited.
- Dispose of battery(ies) safely.
- Do not dispose of this product in a fire. The batteries inside may explode or leak.

### WHAT'S INCLUDED



### **HELPFULHINTS**



• **ONE-TIME SNAPS**: Assembly steps that are marked with a star are "one-time snaps". Once these parts are put together, they cannot be taken apart.

• Track marking codes are found on the bottom of tracks and risers.



- While connecting the tracks (ES8, EST, ES7) that are marked with a triangle , make sure the side with the triangle is aligned to the lower track.
- Some track sections (EST, EC4, EC5, ES7, ES8, EC3) are intentionally curved, they are not damaged.

Note: Some engines may not work on this track set.

ADULT ASSEMBLY REQUIRED. No tools needed.

### **ASSEMBLY**

















# ASSEMBLY Note: Next: Ne

# TRACK LAYOUT



# BEFORE YOU PLAY



## 1 Place treasure chest on the deck.



# HOW TO PLAY



Thomas rushes into the ship's bow and triggers the treasure chest to fall down into his cargo car.