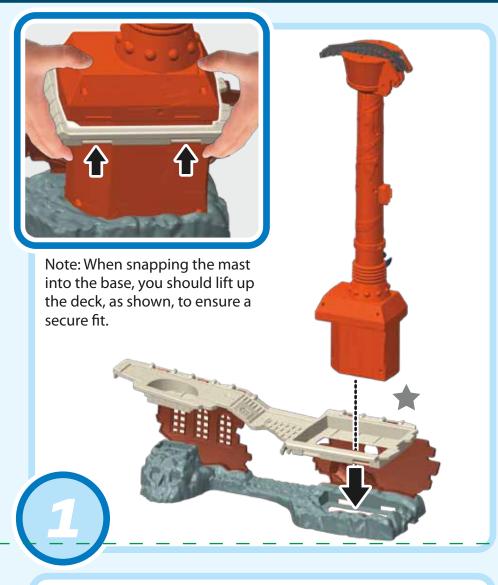

### **HELPFULHINTS**

• **ONE-TIME SNAPS**: Assembly steps that are marked with a star are "one-time snaps". Once these parts are put together, they cannot be taken apart.

• Track marking codes are found on the bottom of tracks and risers.

### **ASSEMBLY**