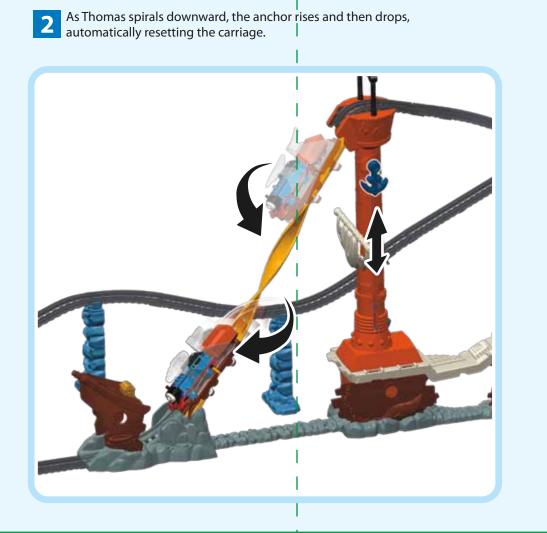

inside may explode or leak.

### WHAT'S INCLUDED



### **HELPFULHINTS**



• **ONE-TIME SNAPS**: Assembly steps that are marked with a star are "one-time snaps". Once these parts are put together, they cannot be taken apart.

• Track marking codes are found on the bottom of tracks and risers.



- While connecting the tracks (ES8, EST, ES7) that are marked with a triangle , make sure the side with the triangle is aligned to the lower track.
- Some track sections (EST, EC4, EC5, ES7, ES8, EC3) are intentionally curved, they are not damaged.

Note: Some engines may not work on this track set.

ADULT ASSEMBLY REQUIRED. No tools needed.

### **ASSEMBLY**

















# ASSEMBLY Note: Next: Ne

# TRACK LAYOUT



# BEFORE YOU PLAY



## 1 Place treasure chest on the deck.



# HOW TO PLAY



Thomas rushes into the ship's bow and triggers the treasure chest to fall down into his cargo car.