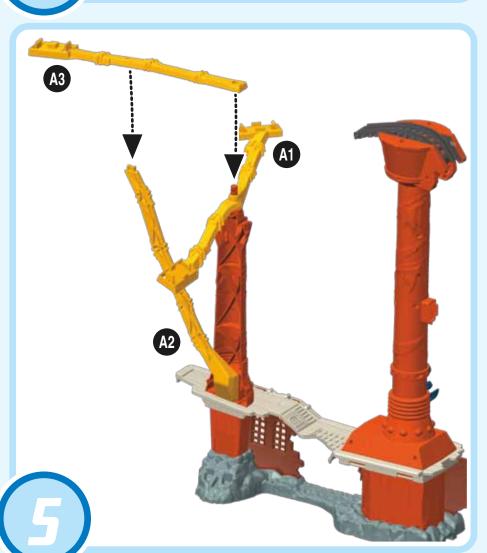

rminals are not to be short-circuited.
- Dispose of battery(ies) safely.
- Do not dispose of this product in a fire. The batteries inside may explode or leak.

### WHAT'S INCLUDED



### **HELPFULHINTS**



• **ONE-TIME SNAPS**: Assembly steps that are marked with a star are "one-time snaps". Once these parts are put together, they cannot be taken apart.

• Track marking codes are found on the bottom of tracks and risers.



- While connecting the tracks (ES8, EST, ES7) that are marked with a triangle , make sure the side with the triangle is aligned to the lower track.
- Some track sections (EST, EC4, EC5, ES7, ES8, EC3) are intentionally curved, they are not damaged.

Note: Some engines may not work on this track set.

ADULT ASSEMBLY REQUIRED. No tools needed.

### **ASSEMBLY**

















# ASSEMBLY Note: Next: Ne

# TRACK LAYOUT



# BEFORE YOU PLAY



## 1 Place treasure chest on the deck.



# HOW TO PLAY



Thomas rushes into the ship's bow and triggers the treasure chest to fall down into his cargo car.