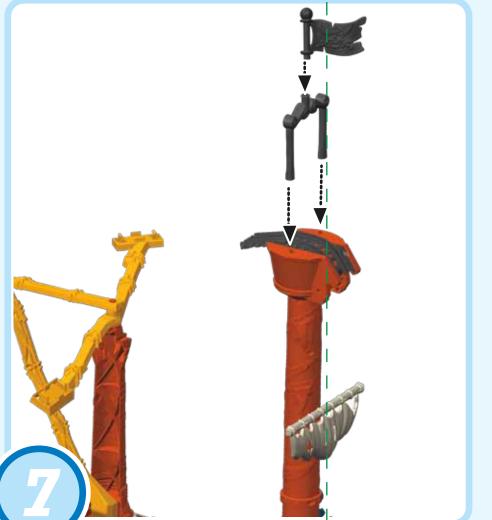

als are not to be short-circuited.
- Dispose of battery(ies) safely.
- Do not dispose of this product in a fire. The batteries inside may explode or leak.

### WHAT'S INCLUDED



### **HELPFULHINTS**



• **ONE-TIME SNAPS**: Assembly steps that are marked with a star are "one-time snaps". Once these parts are put together, they cannot be taken apart.

• Track marking codes are found on the bottom of tracks and risers.



- While connecting the tracks (ES8, EST, ES7) that are marked with a triangle , make sure the side with the triangle is aligned to the lower track.
- Some track sections (EST, EC4, EC5, ES7, ES8, EC3) are intentionally curved, they are not damaged.

Note: Some engines may not work on this track set.

ADULT ASSEMBLY REQUIRED. No tools needed.

### **ASSEMBLY**

















# ASSEMBLY Note: Next: Ne

# TRACK LAYOUT



# BEFORE YOU PLAY



## 1 Place treasure chest on the deck.



# HOW TO PLAY



Thomas rushes into the ship's bow and triggers the treasure chest to fall down into his cargo car.