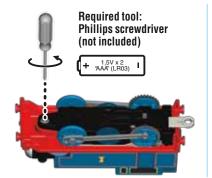

### **BATTERY INSTALLATION**

- Access the battery compartment by unscrewing and separating the top half of the
- engine from the bottom half of the engine. Install the batteries as indicated inside the
- battery compartment. Re-assemble the two halves of the engine, re-insert the screw and tighten.
- If the product begins to malfunction, check the battery installation. You may need to reset
- the electronics by removing the batteries and reinstalling them.
- If the product continues to malfunction or no longer operates, remove the batteries from the toy and replace them with fresh batteries. Requires 2 "AAA" (LR03) batteries.