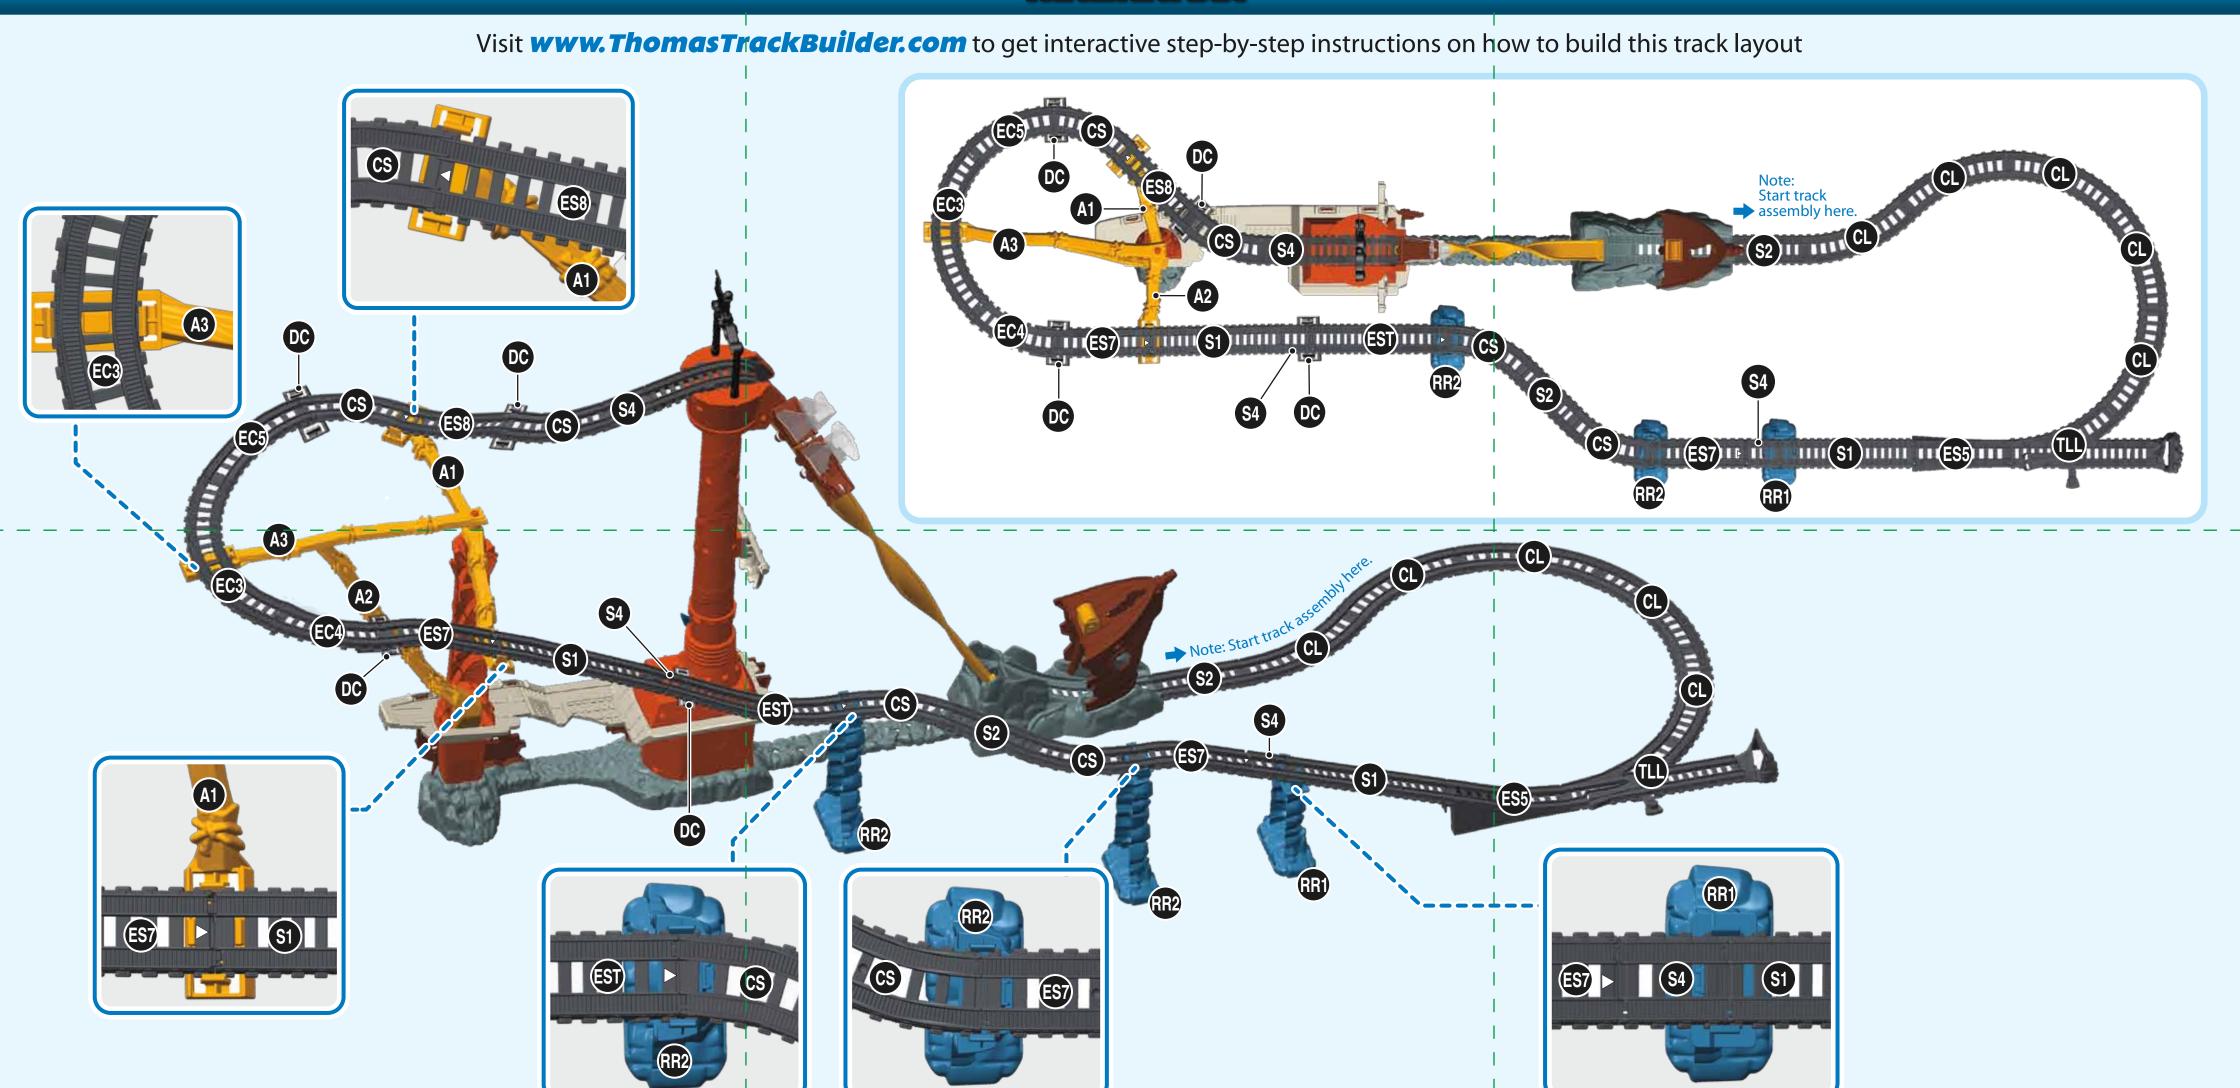

### **HELPFULHINTS**

• **ONE-TIME SNAPS**: Assembly steps that are marked with a star are "one-time snaps". Once these parts are put together, they cannot be taken apart.

• Track marking codes are found on the bottom of tracks and risers.

- While connecting the tracks (ES8, EST, ES7) that are marked with a triangle , make sure the side with the triangle is aligned to the lower track.
- Some track sections (EST, EC4, EC5, ES7, ES8, EC3) are intentionally curved, they are not damaged.

# TRACK LAYOUT