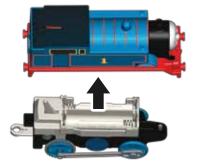

### **BATTERY INSTALLATION**

- Access the battery compartment by unscrewing and separating the top half of the
- engine from the bottom half of the engine. Install the batteries as indicated inside the
- battery compartment. Re-assemble the two halves of the engine, re-insert the screw and tighten.
- If the product begins to malfunction, check the battery installation. You may need to reset
- the electronics by removing the batteries and reinstalling them.
- If the product continues to malfunction or no longer operates, remove the batteries from the toy and replace them with fresh batteries. Requires 2 "AAA" (LR03) batteries.