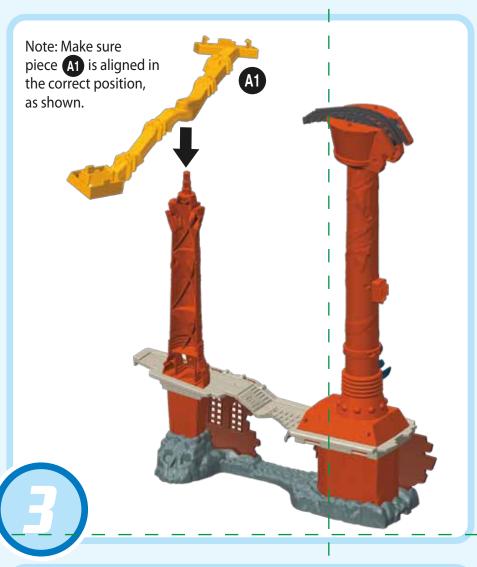

y terminals are not to be short-circuited.
- Dispose of battery(ies) safely.
- Do not dispose of this product in a fire. The batteries inside may explode or leak.

### WHAT'S INCLUDED



### **HELPFULHINTS**



• **ONE-TIME SNAPS**: Assembly steps that are marked with a star are "one-time snaps". Once these parts are put together, they cannot be taken apart.

• Track marking codes are found on the bottom of tracks and risers.



- While connecting the tracks (ES8, EST, ES7) that are marked with a triangle , make sure the side with the triangle is aligned to the lower track.
- Some track sections (EST, EC4, EC5, ES7, ES8, EC3) are intentionally curved, they are not damaged.

Note: Some engines may not work on this track set.

ADULT ASSEMBLY REQUIRED. No tools needed.

### **ASSEMBLY**

















# ASSEMBLY Note: Next: Ne

# TRACK LAYOUT



# BEFORE YOU PLAY



## 1 Place treasure chest on the deck.



# HOW TO PLAY



Thomas rushes into the ship's bow and triggers the treasure chest to fall down into his cargo car.