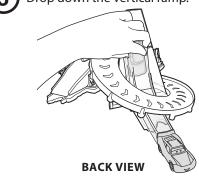

# 3 /LET'S PLAY

Roll down the outer ramp.

3 Drop down the vertical ramp.

**4** Drive past to spin the wheel.

**(5)** Push to drive in.

NOT FOR USE WITH SOME CARS VEHICLES.
ONE CAR INCLUDED. OTHERS SHOWN SOLD SEPARATELY, SUBJECT TO AVAILABILITY.