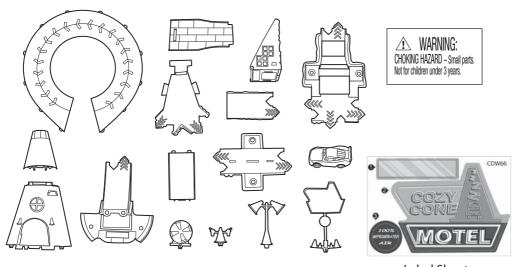

#### Label Sheet

# **1** / APPLY LABELS

Mix & match pieces to build your own Cars world.