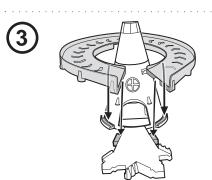

### COZY CONE SPIRAL RAMPWAY INSTRUCTIONS

4+

# **CONTENTS**



#### Label Sheet

# **1** / APPLY LABELS















Mix & match pieces to build your own Cars world.

# 3 /LET'S PLAY



Roll down the outer ramp.



3 Drop down the vertical ramp.



**4** Drive past to spin the wheel.



**(5)** Push to drive in.



NOT FOR USE WITH SOME CARS VEHICLES.
ONE CAR INCLUDED. OTHERS SHOWN SOLD SEPARATELY, SUBJECT TO AVAILABILITY.









## 4 / COLLECT & CONNECT STORY SETS



©2014 Mattel. All Rights Reserved. ® and ™ designate U.S. trademarks of Mattel, except as noted. Mattel, Inc., 636 Girard Avenue, East Aurora, NY 14052, U.S.A. Consumer Relations 1-800-524-8697. Mattel U.K. Ltd., Vanwall Business Park, Maidenhead SL6 4UB. Helpline 01628 500303. Mattel Australia Pty., Ltd., Richmond, Victoria. 3121.Consumer Advisory Service - 1300 135 312. Mattel East Asia Ltd., Room 503-09, North Tower, World Fina