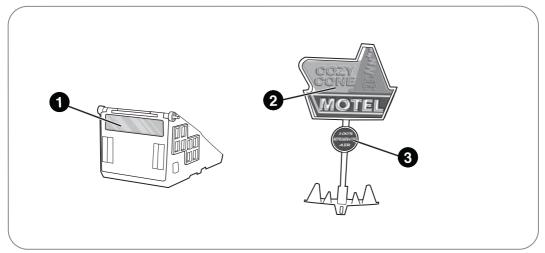

### COZY CONE SPIRAL RAMPWAY INSTRUCTIONS

4+

# **CONTENTS**



#### Label Sheet

# **1** / APPLY LABELS















Mix & match pieces to build your own Cars world.

# 3 /LET'S PLAY



Roll down the outer ramp.



3 Drop down the vertical ramp.



**4** Drive past to spin the wheel.



**(5)** Push to drive in.



NOT FOR USE WITH SOME CARS VEHICLES.
ONE CAR INCLUDED. OTHERS SHOWN SOLD SEPARATELY, SUBJECT TO AVAILABILITY.









## 4 / COLLECT & CONNECT STORY SETS



©2014 Mattel. All Rights Reserved. ® and ™ designate U.S. trademarks of Mattel, except as noted. Mattel, Inc., 636 Girard Avenue, East Aurora, NY 14052, U.S.A. Consumer Relations 1-800-524-8697. Mattel U.K. Ltd., Vanwall Business Park, Maidenhead SL6 4UB. Helpline 01628 500303. Mattel Australia Pty., Ltd., Richmond, Victoria. 3121.Consumer Advisory Service - 1300 135 312. Mattel East Asia Ltd., Room 503-09, North Tower, Worl