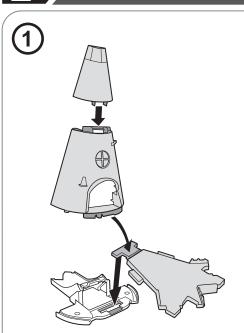

### COZY CONE SPIRAL RAMPWAY INSTRUCTIONS

4+

# **CONTENTS**



#### Label Sheet

# **1** / APPLY LABELS















Mix & match pieces to build your own Cars world.

# 3 /LET'S PLAY



Roll down the outer ramp.



3 Drop down the vertical ramp.



**4** Drive past to spin the wheel.



**(5)** Push to drive in.



NOT FOR USE WITH SOME CARS VEHICLES.
ONE CAR INCLUDED. OTHERS SHOWN SOLD SEPARATELY, SUBJECT TO AVAILABILITY.









## 4 / COLLECT & CONNECT STORY SETS



©2014 Mattel. All Rights Reserved. ® and ™ designate U.S. trademarks of Mattel, except as noted. Mattel, Inc., 636 Girard Avenue, East Aurora, NY 14052, U.S.A. Consumer Relations 1-800-524-8697. Mattel U.K. Ltd., Vanwall Business Park, Maidenhead SL6 4UB. Helpline 01628 500303. Mattel Australia Pty., Ltd., Richmond, Victoria. 3121.Consumer Advisory Service - 1300 135 312. Mattel East Asia Ltd., Room 503-09, North Tower, World