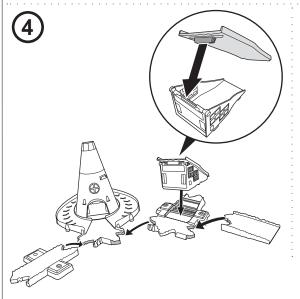

### COZY CONE SPIRAL RAMPWAY INSTRUCTIONS

4+

# **CONTENTS**



#### Label Sheet

# **1** / APPLY LABELS















Mix & match pieces to build your own Cars world.

# 3 /LET'S PLAY



Roll down the outer ramp.



3 Drop down the vertical ramp.



**4** Drive past to spin the wheel.



**(5)** Push to drive in.



NOT FOR USE WITH SOME CARS VEHICLES.
ONE CAR INCLUDED. OTHERS SHOWN SOLD SEPARATELY, SUBJECT TO AVAILABILITY.









## 4 / COLLECT & CONNECT STORY SETS



©2014 Mattel. All Rights Reserved. ® and ™ designate U.S. trademarks of Mattel, except as noted. Mattel, Inc., 636 Girard Avenue, East Aurora, NY 14052, U.S.A. Consumer Relations 1-800-524-8697. Mattel U.K. Ltd., Vanwall Business Park, Maidenhead SL6 4UB. Helpline 01628 500303. Mattel Australia Pty., Ltd., Richmond, Victoria. 3121.Consumer Advisory Service - 1300 135 312. Mattel East Asia Ltd., Room 503-09, North Tower, World Financ