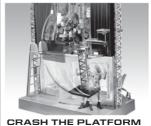

# TO PLAY

FIGURES NOT INCLUDED, SOLD SEPARATELY, SUBJECT TO AVAILABILITY.

COLLAPSE THE SCAFFOLD!

CRASH THE PLATFORM THROUGH THE PANEL

KNOCK YOUR OPPONENT THROUGH PANEL!

PULL TURNBUCKLE TO ACTIVATE BATTLE MOVES!