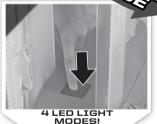

#### VIDEO AND REPLAY ALL OF YOUR LIVE WRESTLING ACTION!

Tilt and adjust tablet for your desired video angle!

**WARNING:** Prevent serious injury: Periodically check electronic device for cracks, broken glass or other damage. If damaged, immediately remove from this product.