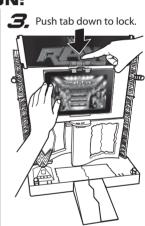

he property of their respective owners. © 2015 WWE, All Rights Reserved.

X2 AA (LR6) ALKALINE BATTERIES REQUIRED



**IMPORTANT:** Remove tablet from playset before installing or replacing batteries.





# . ASSEMBLY: ENTRANCE STAGE











# TO PLAY





FIGURES NOT INCLUDED, SOLD SEPARATELY, SUBJECT TO AVAILABILITY.



COLLAPSE THE SCAFFOLD!



CRASH THE PLATFORM THROUGH THE PANEL



KNOCK YOUR OPPONENT THROUGH PANEL!



PULL TURNBUCKLE TO ACTIVATE BATTLE MOVES!



SMASH THROUGH THE RAMP!



# . PLAY WITH TABLET

## To download the free app:

1. Using your tablet (not included), search for "**WWE ULTIMATE ENTRANCE**". Download and install the app.







2. Start the app and follow the on-screen instructions for more ways to play!



#### **TO ATTACH TABLET TO THE TITANTRON:**







#### **TO REMOVE TABLET FROM TITANTRON:**

**7** Push tab up to unlock.







### PLAY REAL ENTRANCE VIDEOS OR CREATE YOUR OWN!



#### VIDEO AND REPLAY ALL OF YOUR LIVE WRESTLING ACTION!

Tilt and adjust tablet for your desired video angle!





**WARNING:** Prevent serious injury: Periodically check electronic device for cracks, broken glass or other damage. If damaged, immediately remove from this product.

### **SYSTEM REQUIREMENTS**



iPad° 2, iPad (3rd Generation), iPad mini™, iPad mini 2, iPad mini 3, iPad (4th Generation), iPad Air°, iPad Air 2, iOS 7 and above



Compatible with Android™ devices running Android 4.2.2 and with a rear-facing camera.

Android and Google Play are trademarks of Google Inc.



Compatible with Fire HDX 8.9, Fire HD 7, and Fire HD 6 with rear-facing c