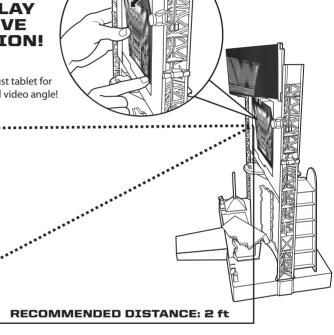

### PLAY REAL ENTRANCE VIDEOS OR CREATE YOUR OWN!

#### VIDEO AND REPLAY ALL OF YOUR LIVE WRESTLING ACTION!

Tilt and adjust tablet for your desired video angle!

**WARNING:** Prevent serious injury: Periodically check electronic device for cracks, broken glass or other damage. If damaged, immediately remove from this product.

### **SYSTEM REQUIREMENTS**

iPad° 2, iPad (3rd Generation), iPad mini™, iPad mini 2, iPad mini 3, iPad (4th Generation), iPad Air°, iPad Air 2, iOS 7 and above

Compatible with Android™ devices running Android 4.2.2 and with a rear-facing camera.