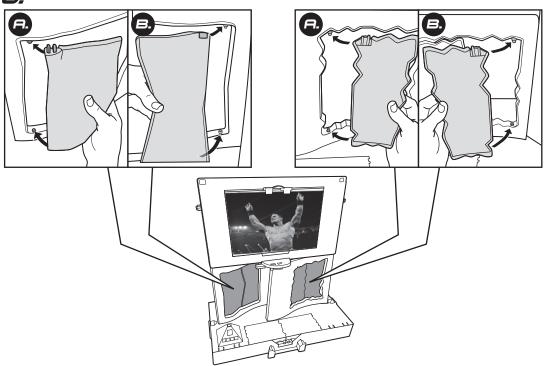

N

- Requires 2 AA (LR6) alkaline batteries (not included).
- Unscrew the battery cover with a Phillips head screwdriver (not included).
- Install 2 new AA (LR6) alkaline batteries in the orientation (+/-) shown.
- Replace battery cover and tighten screw.
- Replace batteries if lights dim.
- For best performance, use alkaline batteries.

All WWE programming, talent names, images, likenesses, slogans, wrestling moves, trademarks, logos and copyrights are the exclusive property of WWE and its subsidiaries. All other trademarks, logos and copyrights are the property of their respective owners. © 2015 WWE, All Rights Reserved.

X2 AA (LR6) ALKALINE BATTERIES REQUIRED



**IMPORTANT:** Remove tablet from playset before installing or replacing batteries.





# . ASSEMBLY: ENTRANCE STAGE











# TO PLAY





FIGURES NOT INCLUDED, SOLD SEPARATELY, SUBJECT TO AVAILABILITY.



COLLAPSE THE SCAFFOLD!



CRASH THE PLATFORM THROUGH THE PANEL



KNOCK YOUR OPPONENT THROUGH PANEL!



PULL TURNBUCKLE TO ACTIVATE BATTLE MOVES!



SMASH THROUGH THE RAMP!



# . PLAY WITH TABLET

## To download the free app:

1. Using your tablet (not included), search for "**WWE ULTIMATE ENTRANCE**". Download and install the app.







2. Start the app and follow the on-screen instructions for more ways to play!



#### **TO ATTACH TABLET TO THE TITANTRON:**







#### **TO REMOVE TABLET FROM TITANTRON:**

**7** Push tab up to unlock.







### PLAY REAL ENTRANCE VIDEOS OR CREATE YOUR OWN!



#### VIDEO AND REPLAY ALL OF YOUR LIVE WRESTLING ACTION!

Tilt and adjust tablet for your desired video angl