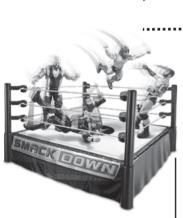

# TO PLAY





FIGURES NOT INCLUDED, SOLD SEPARATELY, SUBJECT TO AVAILABILITY.



COLLAPSE THE SCAFFOLD!



CRASH THE PLATFORM THROUGH THE PANEL



KNOCK YOUR OPPONENT THROUGH PANEL!



PULL TURNBUCKLE TO ACTIVATE BATTLE MOVES!



SMASH THROUGH THE RAMP!



# . PLAY WITH TABLET

## To download the free app:

1. Using your tablet (not included), search for "**WWE ULTIMATE ENTRANCE**". Download and install the app.







2. Start the app and follow the on-screen instructions for more ways to play!



#### **TO ATTACH TABLET TO THE TITANTRON:**







#### **TO REMOVE TABLET FROM TITANTRON:**

**7** Push tab up to unlock.







### PLAY REAL ENTRANCE VIDEOS OR CREATE YOUR OWN!



#### VIDEO AND REPLAY ALL OF YOUR LIVE WRESTLING ACTION!

Tilt and adjust tablet for your desired video angle!





**WARNING:** Prevent serious injury: Periodically check electronic device for cracks, broken glass or other damage. If damaged, immediately remove from this product.

### **SYSTEM REQUIREMENTS**



iPad° 2, iPad (3rd Generation), iPad mini™, iPad mini 2, iPad mini 3, iPad (4th Generation), iPad Air°, iPad Air 2, iOS 7 and above



Compatible with Android™ devices running Android 4.2.2 and with a rear-facing camera.

Android and Google Play are trademarks of Google Inc.



Compatible with Fire HDX 8.9, Fire HD 7, and Fire HD 6 with rear-facing cameras.

# TO PLAY



FIGURES NOT INCLUDED, SOLD SEPARATELY, SUBJECT TO AVAILABILITY.



COLLAPSE THE SCAFFOLD!



CRASH THE PLATFORM THROUGH THE PANEL



KNOCK YOUR OPPONENT THROUGH PANEL!





PULL TURNBUCKLE TO ACTIVATE BATTLE MOVES!



SMASH