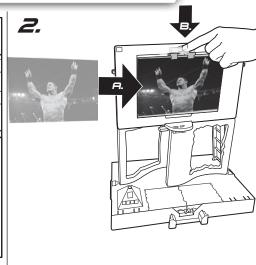

ATION

- Requires 2 AA (LR6) alkaline batteries (not included).
- Unscrew the battery cover with a Phillips head screwdriver (not included).
- Install 2 new AA (LR6) alkaline batteries in the orientation (+/-) shown.
- Replace battery cover and tighten screw.
- Replace batteries if lights dim.
- For best performance, use alkaline batteries.

All WWE programming, talent names, images, likenesses, slogans, wrestling moves, trademarks, logos and copyrights are the exclusive property of WWE and its subsidiaries. All other trademarks, logos and copyrights are the property of their respective owners. © 2015 WWE, All Rights Reserved.

X2 AA (LR6) ALKALINE BATTERIES REQUIRED



**IMPORTANT:** Remove tablet from playset before installing or replacing batteries.





# . ASSEMBLY: ENTRANCE STAGE











# TO PLAY





FIGURES NOT INCLUDED, SOLD SEPARATELY, SUBJECT TO AVAILABILITY.



COLLAPSE THE SCAFFOLD!



CRASH THE PLATFORM THROUGH THE PANEL



KNOCK YOUR OPPONENT THROUGH PANEL!



PULL TURNBUCKLE TO ACTIVATE BATTLE MOVES!



SMASH THROUGH THE RAMP!



# . PLAY WITH TABLET

## To download the free app:

1. Using your tablet (not included), search for "**WWE ULTIMATE ENTRANCE**". Download and install the app.







2. Start the app and follow the on-screen instructions for more ways to play!



#### **TO ATTACH TABLET TO THE TITANTRON:**







#### **TO REMOVE TABLET FROM TITANTRON:**

**7** Push tab up to unlock.







### PLAY REAL ENTRANCE VIDEOS OR CREATE YOUR OWN!



#### VIDEO AND REPLAY ALL OF YOUR LIVE WRESTLING ACTION!

Tilt and adjust tablet for your desired video