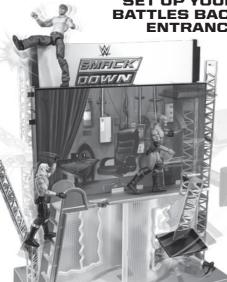

# TO PLAY

FIGURES NOT INCLUDED, SOLD SEPARATELY, SUBJECT TO AVAILABILITY.

COLLAPSE THE SCAFFOLD!

CRASH THE PLATFORM THROUGH THE PANEL

KNOCK YOUR OPPONENT THROUGH PANEL!

PULL TURNBUCKLE TO ACTIVATE BATTLE MOVES!