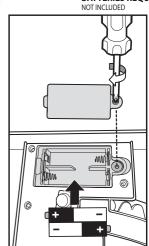

## BATTERY INSTALLATION

- Requires 2 AA (LR6) alkaline batteries (not included).
- Unscrew the battery cover with a Phillips head screwdriver (not included).
- Install 2 new AA (LR6) alkaline batteries in the orientation (+/-) shown.
- Replace battery cover and tighten screw.
- Replace batteries if lights dim.
- For best performance, use alkaline batteries.

X2 AA (LR6) ALKALINE BATTERIES REQUIRED

**IMPORTANT:** Remove tablet from playset before installing or replacing batteries.