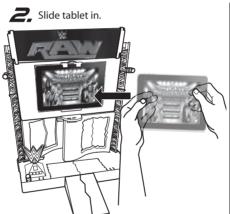

the property of their respective owners. © 2015 WWE, All Rights Reserved.

X2 AA (LR6) ALKALINE BATTERIES REQUIRED



**IMPORTANT:** Remove tablet from playset before installing or replacing batteries.





# . ASSEMBLY: ENTRANCE STAGE











# TO PLAY





FIGURES NOT INCLUDED, SOLD SEPARATELY, SUBJECT TO AVAILABILITY.



COLLAPSE THE SCAFFOLD!



CRASH THE PLATFORM THROUGH THE PANEL



KNOCK YOUR OPPONENT THROUGH PANEL!



PULL TURNBUCKLE TO ACTIVATE BATTLE MOVES!



SMASH THROUGH THE RAMP!



# . PLAY WITH TABLET

## To download the free app:

1. Using your tablet (not included), search for "**WWE ULTIMATE ENTRANCE**". Download and install the app.







2. Start the app and follow the on-screen instructions for more ways to play!



#### **TO ATTACH TABLET TO THE TITANTRON:**







#### **TO REMOVE TABLET FROM TITANTRON:**

**7** Push tab up to unlock.







### PLAY REAL ENTRANCE VIDEOS OR CREATE YOUR OWN!



#### VIDEO AND REPLAY ALL OF YOUR LIVE WRESTLING ACTION!

Tilt and adjust tablet for your desired video angle!





**WARNING:** Prevent serious injury: Periodically check electronic device for cracks, broken glass or other damage. If damaged, immediately remove from this product.

### **SYSTEM REQUIREMENTS**



iPad° 2, iPad (3rd Generation), iPad mini™, iPad mini 2, iPad mini 3, iPad (4th Generation), iPad Air°, iPad Air 2, iOS 7 and above



Compatible with Android™ devices running Android 4.2.2 and with a rear-facing camera.

Android and Google Play are trademarks of Google Inc.



Compatible with Fire HDX 8.9, Fire HD 7, and Fire HD 6 with rear-facing