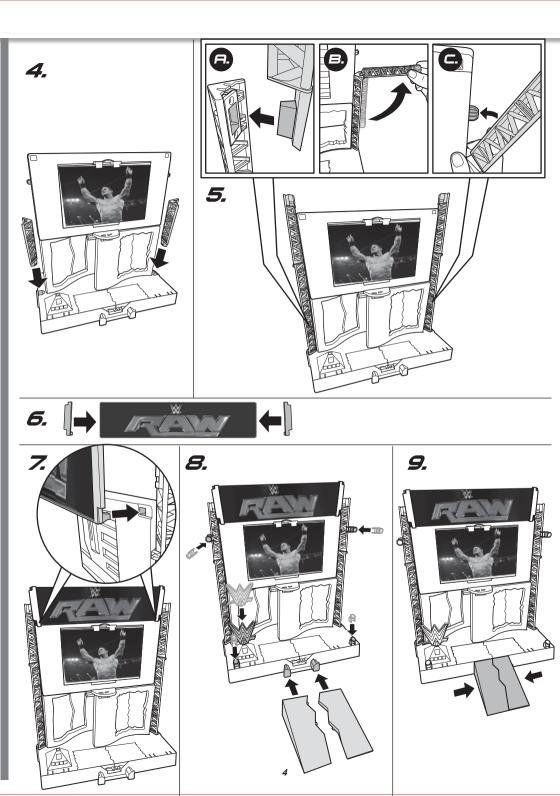

- Requires 2 AA (LR6) alkaline batteries (not included).
- Unscrew the battery cover with a Phillips head screwdriver (not included).
- Install 2 new AA (LR6) alkaline batteries in the orientation (+/-) shown.
- Replace battery cover and tighten screw.
- Replace batteries if lights dim.
- For best performance, use alkaline batteries.

All WWE programming, talent names, images, likenesses, slogans, wrestling moves, trademarks, logos and copyrights are the exclusive property of WWE and its subsidiaries. All other trademarks, logos and copyrights are the property of their respective owners. © 2015 WWE, All Rights Reserved.

X2 AA (LR6) ALKALINE BATTERIES REQUIRED



**IMPORTANT:** Remove tablet from playset before installing or replacing batteries.





# . ASSEMBLY: ENTRANCE STAGE











# TO PLAY





FIGURES NOT INCLUDED, SOLD SEPARATELY, SUBJECT TO AVAILABILITY.



COLLAPSE THE SCAFFOLD!



CRASH THE PLATFORM THROUGH THE PANEL



KNOCK YOUR OPPONENT THROUGH PANEL!



PULL TURNBUCKLE TO ACTIVATE BATTLE MOVES!



SMASH THROUGH THE RAMP!



# . PLAY WITH TABLET

## To download the free app:

1. Using your tablet (not included), search for "**WWE ULTIMATE ENTRANCE**". Download and install the app.







2. Start the app and follow the on-screen instructions for more ways to play!



#### **TO ATTACH TABLET TO THE TITANTRON:**







#### **TO REMOVE TABLET FROM TITANTRON:**

**7** Push tab up to unlock.







### PLAY REAL ENTRANCE VIDEOS OR CREATE YOUR OWN!



#### VIDEO AND REPLAY ALL OF YOUR LIVE WRESTLING ACTION!

Tilt and adjust tablet for your desired video angle!