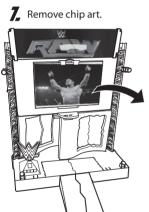

re the property of their respective owners. © 2015 WWE, All Rights Reserved.

X2 AA (LR6) ALKALINE BATTERIES REQUIRED



**IMPORTANT:** Remove tablet from playset before installing or replacing batteries.





# . ASSEMBLY: ENTRANCE STAGE











# TO PLAY





FIGURES NOT INCLUDED, SOLD SEPARATELY, SUBJECT TO AVAILABILITY.



COLLAPSE THE SCAFFOLD!



CRASH THE PLATFORM THROUGH THE PANEL



KNOCK YOUR OPPONENT THROUGH PANEL!



PULL TURNBUCKLE TO ACTIVATE BATTLE MOVES!



SMASH THROUGH THE RAMP!



# . PLAY WITH TABLET

## To download the free app:

1. Using your tablet (not included), search for "**WWE ULTIMATE ENTRANCE**". Download and install the app.







2. Start the app and follow the on-screen instructions for more ways to play!



#### **TO ATTACH TABLET TO THE TITANTRON:**







#### **TO REMOVE TABLET FROM TITANTRON:**

**7** Push tab up to unlock.







### PLAY REAL ENTRANCE VIDEOS OR CREATE YOUR OWN!



#### VIDEO AND REPLAY ALL OF YOUR LIVE WRESTLING ACTION!

Tilt and adjust tablet for your desired video angle!





**WARNING:** Prevent serious injury: Periodically check electronic device for cracks, broken glass or other damage. If damaged, immediately remove from this product.

### **SYSTEM REQUIREMENTS**



iPad° 2, iPad (3rd Generation), iPad mini™, iPad mini 2, iPad mini 3, iPad (4th Generation), iPad Air°, iPad Air 2, iOS 7 and above



Compatible with Android™ devices running Android 4.2.2 and with a rear-facing camera.

Android and Google Play are trademarks of Google Inc.



Compatible with Fire HDX 8.9, Fire HD 7, and Fire HD 6 with rear-faci