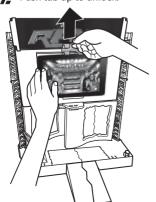

2 AA (LR6) ALKALINE BATTERIES REQUIRED



**IMPORTANT:** Remove tablet from playset before installing or replacing batteries.





# . ASSEMBLY: ENTRANCE STAGE











# TO PLAY





FIGURES NOT INCLUDED, SOLD SEPARATELY, SUBJECT TO AVAILABILITY.



COLLAPSE THE SCAFFOLD!



CRASH THE PLATFORM THROUGH THE PANEL



KNOCK YOUR OPPONENT THROUGH PANEL!



PULL TURNBUCKLE TO ACTIVATE BATTLE MOVES!



SMASH THROUGH THE RAMP!



# . PLAY WITH TABLET

## To download the free app:

1. Using your tablet (not included), search for "**WWE ULTIMATE ENTRANCE**". Download and install the app.







2. Start the app and follow the on-screen instructions for more ways to play!



#### **TO ATTACH TABLET TO THE TITANTRON:**







#### **TO REMOVE TABLET FROM TITANTRON:**

**7** Push tab up to unlock.







### PLAY REAL ENTRANCE VIDEOS OR CREATE YOUR OWN!



#### VIDEO AND REPLAY ALL OF YOUR LIVE WRESTLING ACTION!

Tilt and adjust tablet for your desired video angle!





**WARNING:** Prevent serious injury: Periodically check electronic device for cracks, broken glass or other damage. If damaged, immediately remove from this product.

### **SYSTEM REQUIREMENTS**



iPad° 2, iPad (3rd Generation), iPad mini™, iPad mini 2, iPad mini 3, iPad (4th Generation), iPad Air°, iPad Air 2, iOS 7 and above



Compatible with Android™ devices running Android 4.2.2 and with a rear-facing camera.

Android and Google Play are trademarks of Google Inc.



Compatible with Fire HDX 8.9, Fire HD 7, and Fire HD 6 with rear-facing cameras.

# TO PLAY



FIGURES NOT INCLUDED, SOLD SEPARATELY, SUBJECT TO AVA