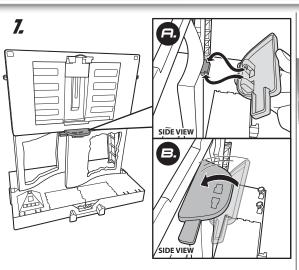

#### **TO ATTACH TABLET TO THE TITANTRON:**

#### **TO REMOVE TABLET FROM TITANTRON:**

**7** Push tab up to unlock.