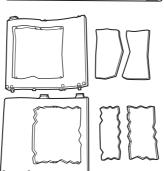

# **ULTIMATE ENTRANCE**

## STAGE INSTRUCTIONS

Please keep these instructions for future reference as they contain important information.

# CONTENTS

















## BATTERY INSTALLATION

- Requires 2 AA (LR6) alkaline batteries (not included).
- Unscrew the battery cover with a Phillips head screwdriver (not included).
- Install 2 new AA (LR6) alkaline batteries in the orientation (+/-) shown.
- Replace battery cover and tighten screw.
- Replace batteries if lights dim.
- For best performance, use alkaline batteries.

All WWE programming, talent names, images, likenesses, slogans, wrestling moves, trademarks, logos and copyrights are the exclusive property of WWE and its subsidiaries. All other trademarks, logos and copyrights are the property of their respective owners. © 2015 WWE, All Rights Reserved.

X2 AA (LR6) ALKALINE BATTERIES REQUIRED



**IMPORTANT:** Remove tablet from playset before installing or replacing batteries.





# . ASSE