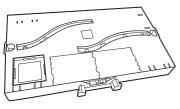

# **ULTIMATE ENTRANCE**

## STAGE INSTRUCTIONS

Please keep these instructions for future reference as they contain important information.

# CONTENTS

















## BATTERY INSTALLATION

- Requires 2 AA (LR6) alkaline batteries (not included).
- Unscrew the battery cover with a Phillips head screwdriver (not included).
- Install 2 new AA (LR6) alkaline batteries in the orientation (+/-) shown.
- Replace battery cover and tighten screw.
- Replace batteries if lights dim.
- For best performance, use alkaline batteries.

All WWE programming, talent names, images, likenesses, slogans, wrestling moves, trademarks, logos and copyrights are the exclusive property of WWE and its subsidiaries. All other trademarks, logos and copyrights are the property of their respective owners. © 2015 WWE, All Rights Reserved.

X2 AA (LR6) ALKALINE BATTERIES REQUIRED



**IMPORTANT:** Remove tablet from playset before installing or replacing batteries.