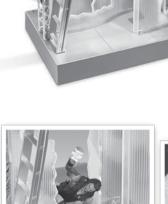

AY ALL OF YOUR LIVE WRESTLING ACTION!

Tilt and adjust tablet for your desired video angle!





**WARNING:** Prevent serious injury: Periodically check electronic device for cracks, broken glass or other damage. If damaged, immediately remove from this product.

### **SYSTEM REQUIREMENTS**



iPad° 2, iPad (3rd Generation), iPad mini™, iPad mini 2, iPad mini 3, iPad (4th Generation), iPad Air°, iPad Air 2, iOS 7 and above



Compatible with Android™ devices running Android 4.2.2 and with a rear-facing camera.

Android and Google Play are trademarks of Google Inc.



Compatible with Fire HDX 8.9, Fire HD 7, and Fire HD 6 with rear-facing cameras.

# TO PLAY



FIGURES NOT INCLUDED, SOLD SEPARATELY, SUBJECT TO AVAILABILITY.



COLLAPSE THE SCAFFOLD!



CRASH THE PLATFORM THROUGH THE PANEL



KNOCK YOUR OPPONENT THROUGH PANEL!





PULL TURNBUCKLE TO ACTIVATE BATTLE MOVES!



SMASH THROUGH THE RAMP!