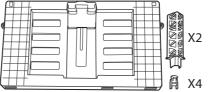

# **ULTIMATE ENTRANCE**

## STAGE INSTRUCTIONS

Please keep these instructions for future reference as they contain important information.

# CONTENTS

















## BATTERY INSTALLATION

- Requires 2 AA (LR6) alkaline batteries (not included).
- Unscrew the battery cover with a Phillips head screwdriver (not included).
- Install 2 new AA (LR6) alkaline batteries in the orientation (+/-) shown.
- Replace battery cover and tighten screw.
- Replace batteries if lights dim.
- For best performance, use alkaline batteries.

All WWE programming, talent names, images, likenesses, slogans, wrestling moves, trademarks, logos and copyrights are the exclusive property of WWE and its subsidiaries. All other trademarks, logos and copyrights are the property of their respective owners. © 2015 WWE, All Rights Reserved.

X2 AA (LR6) ALKALINE BATTERIES REQUIRED



**IMPORTANT:** Remove tablet from playset before installing or replacing batteries.





#