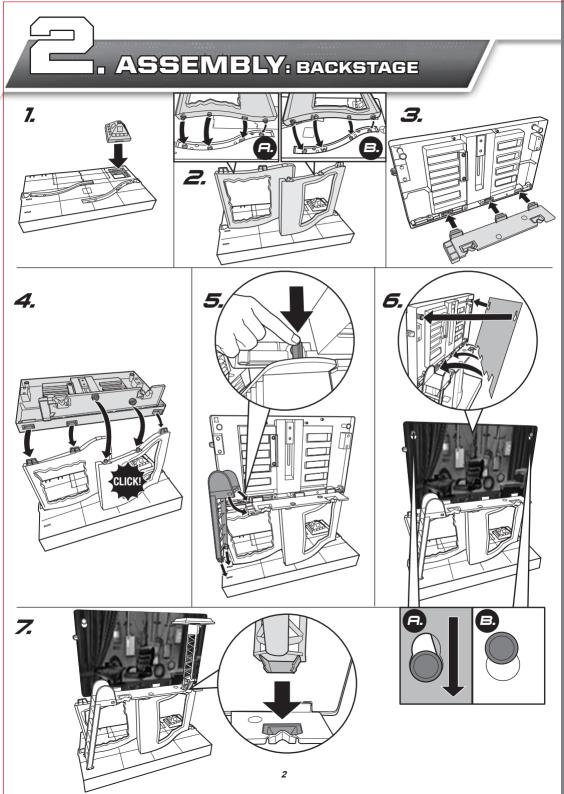

## BATTERY INSTALLATION

- Requires 2 AA (LR6) alkaline batteries (not included).
- Unscrew the battery cover with a Phillips head screwdriver (not included).
- Install 2 new AA (LR6) alkaline batteries in the orientation (+/-) shown.
- Replace battery cover and tighten screw.
- Replace batteries if lights dim.
- For best performance, use alkaline batteries.

All WWE programming, talent names, images, likenesses, slogans, wrestling moves, trademarks, logos and copyrights are the exclusive property of WWE and its subsidiaries. All other trademarks, logos and copyrights are the property of their respective owners. © 2015 WWE, All Rights Reserved.

X2 AA (LR6) ALKALINE BATTERIES REQUIRED



**IMPORTANT:** Remove tablet from playset before installing or replacing batteries.





# . ASSEMBLY: ENTRANCE STAGE











# TO PLAY





FIGURES NOT INCLUDED, SOLD SEPARATELY, SUBJECT TO AVAILABILITY.



COLLAPSE THE SCAFFOLD!



CRASH THE PLATFORM THROUGH THE PANEL



KNOCK YOUR OPPONENT THROUGH PANEL!



PULL TURNBUCKLE TO ACTIVATE BATTLE MOVES!



SMASH THROUGH THE RAMP!



# . PLAY WITH TABLET

## To download the free app:

1. Using your tablet (not included), search for "**WWE ULTIMATE ENTRANCE**". Download and install the app.







2. Start the app and follow the on-screen instructions for more ways to play!



#### **TO ATTACH TABLET TO THE TITANTRON:**







#### **TO REMOVE TABLET FROM TITANTRON:**

**7** Push tab up to unlock.







### PLAY REAL ENTRANCE VIDEOS OR CREATE YOUR OWN!



#### VIDEO AND REPLAY ALL OF YOUR LIVE WRESTLING ACTION!

Tilt and a