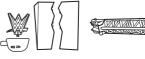

# **ULTIMATE ENTRANCE**

## STAGE INSTRUCTIONS

Please keep these instructions for future reference as they contain important information.

# CONTENTS

















## BATTERY INSTALLATION

- Requires 2 AA (LR6) alkaline batteries (not included).
- Unscrew the battery cover with a Phillips head screwdriver (not included).
- Install 2 new AA (LR6) alkaline batteries in the orientation (+/-) shown.
- Replace battery cover and tighten screw.
- Replace batteries if lights dim.
- For best performance, use alkaline batteries.

All WWE programming, talent names, images, likenesses, slogans, wrestling moves, trademarks, logos and copyrights are the exclusive property of WWE and its subsidiaries. All other trademarks, logos and copyrights are the property of their respective owners. © 2015 WWE, All Rights Reserved.

X2 AA (LR6) ALKALINE BATTERIES REQUIRED



**IMPORTANT:** Remove tablet from playset before installing or replacing batteries.





# . ASSEMBLY