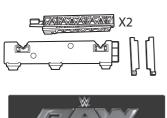

# **ULTIMATE ENTRANCE**

## STAGE INSTRUCTIONS

Please keep these instructions for future reference as they contain important information.

# CONTENTS

















## BATTERY INSTALLATION

- Requires 2 AA (LR6) alkaline batteries (not included).
- Unscrew the battery cover with a Phillips head screwdriver (not included).
- Install 2 new AA (LR6) alkaline batteries in the orientation (+/-) shown.
- Replace battery cover and tighten screw.
- Replace batteries if lights dim.
- For best performance, use alkaline batteries.

All WWE programming, talent names, images, likenesses, slogans, wrestling moves, trademarks, logos and copyrights are the exclusive property of WWE and its subsidiaries. All other trademarks, logos and copyrights are the property of their respective owners. © 2015 WWE, All Rights Reserved.

X2 AA (LR6) ALKALINE BATTERIES REQUIRED



**IMPORTANT:** Remove tablet from playset before installing or replacing batteries.





# . AS