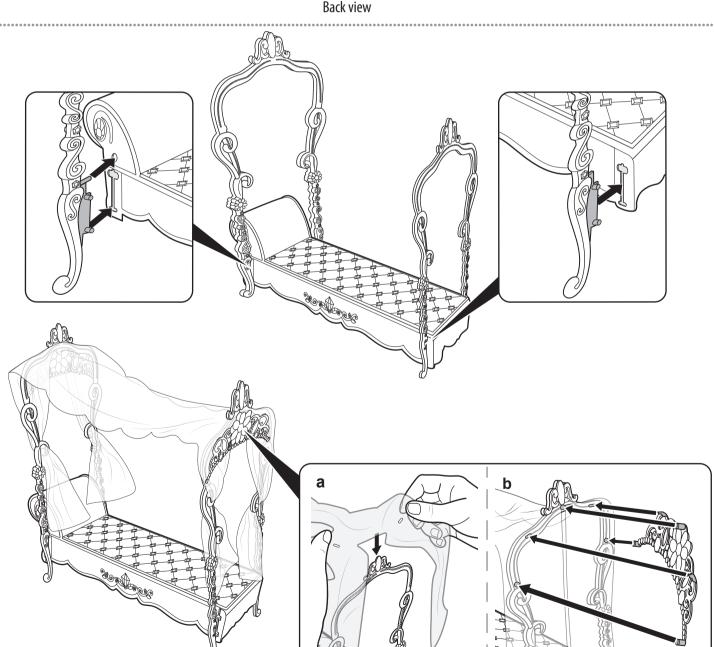

## **INSTRUCTIONS**

Adult assembly required.

WARNING: CHOKING HAZARD – Small parts. Not for children under 3 years. Contents: Please remove everything from the package and compare to the contents shown here. If any items are missing, please contact your local Mattel office. Keep these instructions for future reference as they contain important information.