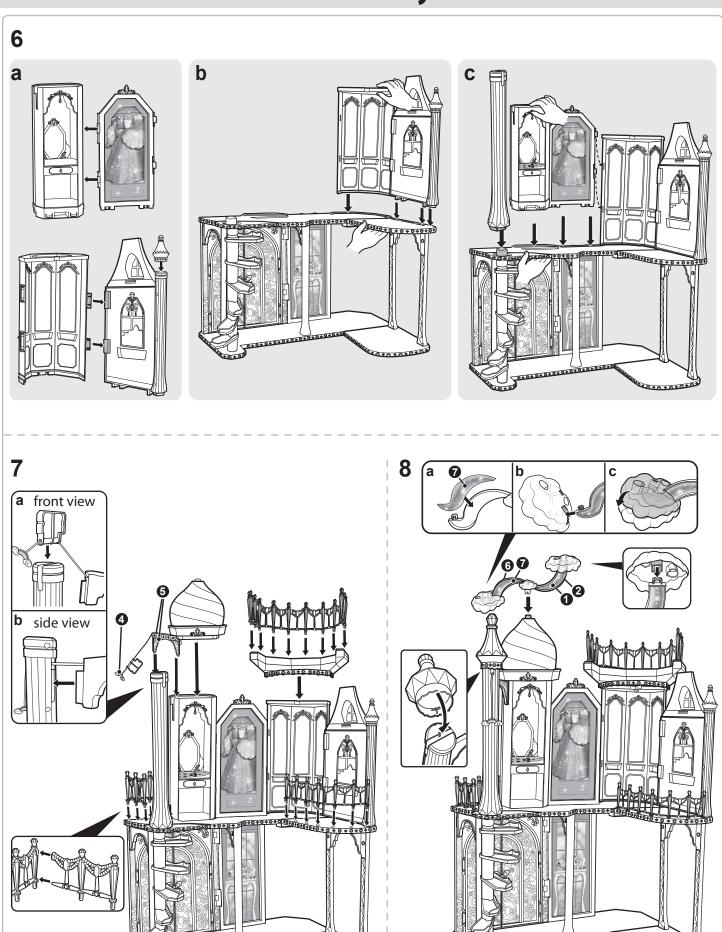

## **INSTRUCTIONS**

Adult assembly required.

WARNING: CHOKING HAZARD – Small parts. Not for children under 3 years. Contents: Please remove everything from the package and compare to the contents shown here. If any items are missing, please contact your local Mattel office. Keep these instructions for future reference as they contain important information.