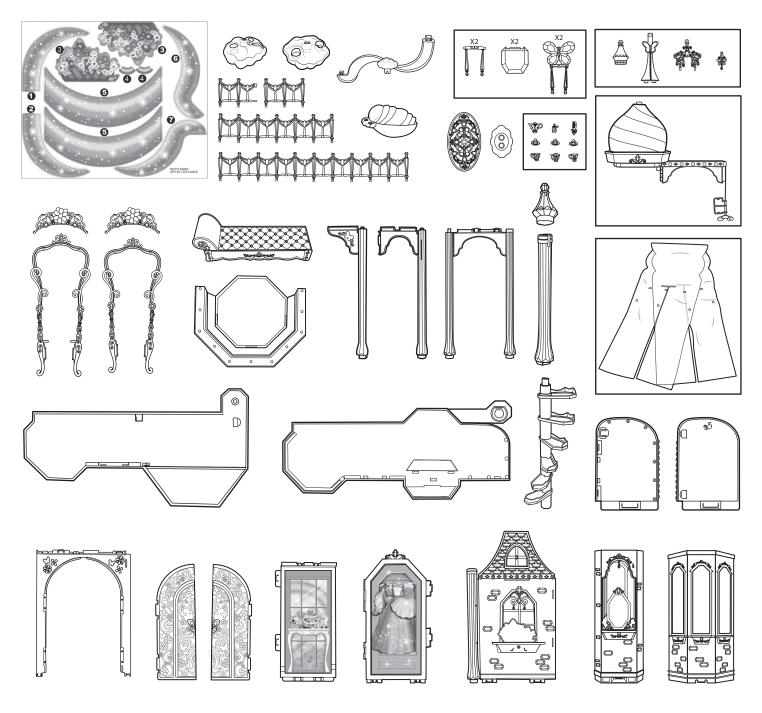

## **INSTRUCTIONS**

Adult assembly required.

WARNING: CHOKING HAZARD – Small parts. Not for children under 3 years. Contents: Please remove everything from the package and compare to the contents shown here. If any items are missing, please contact your local Mattel office. Keep these instructions for future reference as they contain important information.