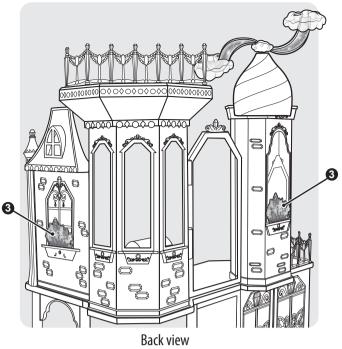

## **INSTRUCTIONS**

Adult assembly required.

WARNING: CHOKING HAZARD – Small parts. Not for children under 3 years. Contents: Please remove everything from the package and compare to the contents shown here. If any items are missing, please contact your local Mattel office. Keep these instructions for future reference as they contain important information.