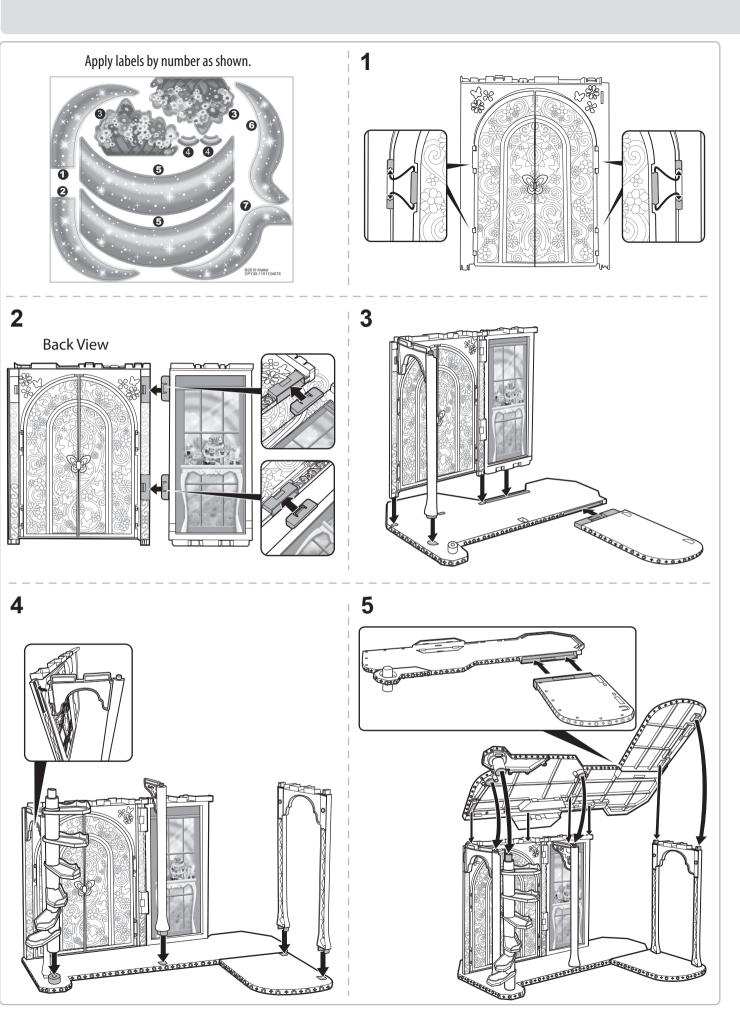

## **INSTRUCTIONS**

Adult assembly required.

WARNING: CHOKING HAZARD – Small parts. Not for children under 3 years. Contents: Please remove everything from the package and compare to the contents shown here. If any items are missing, please contact your local Mattel office. Keep these instructions for future reference as they contain important information.