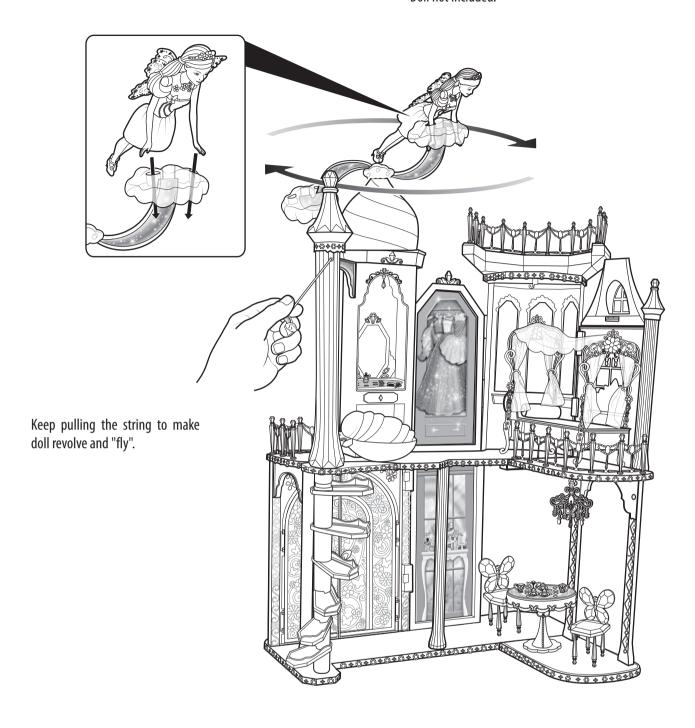

## **INSTRUCTIONS**

Adult assembly required.

WARNING: CHOKING HAZARD – Small parts. Not for children under 3 years. Contents: Please remove everything from the package and compare to the contents shown here. If any items are missing, please contact your local Mattel office. Keep these instructions for future reference as they contain important information.