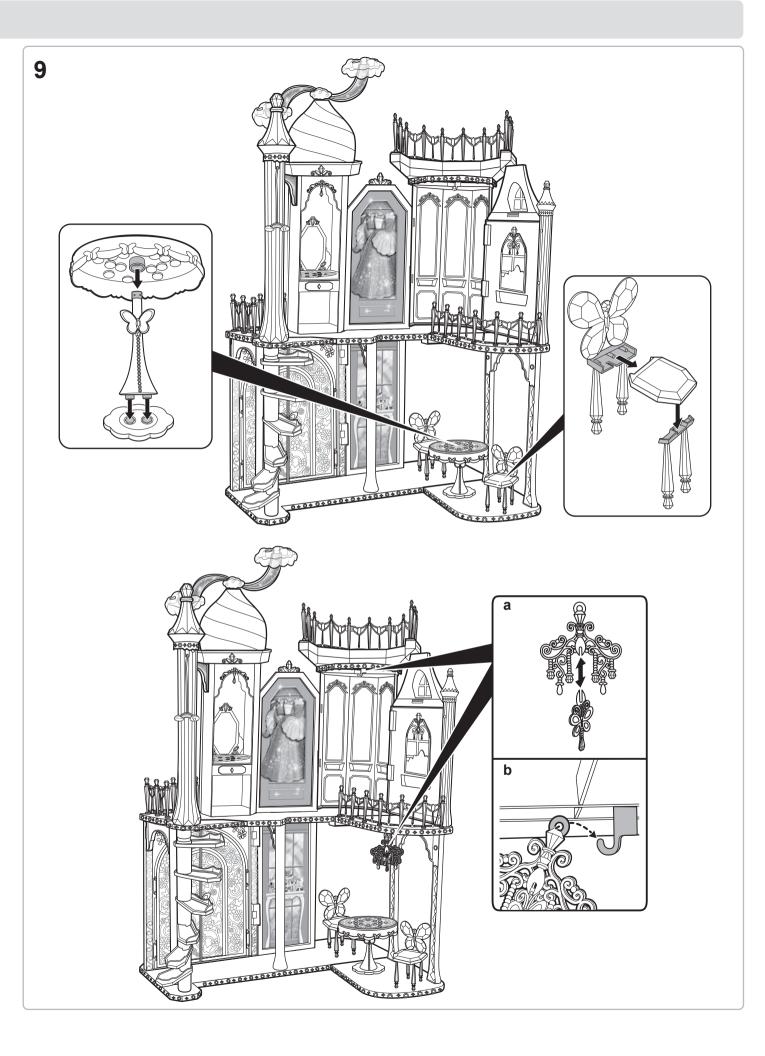

## **INSTRUCTIONS**

Adult assembly required.

WARNING: CHOKING HAZARD – Small parts. Not for children under 3 years. Contents: Please remove everything from the package and compare to the contents shown here. If any items are missing, please contact your local Mattel office. Keep these instructions for future reference as they contain important information.