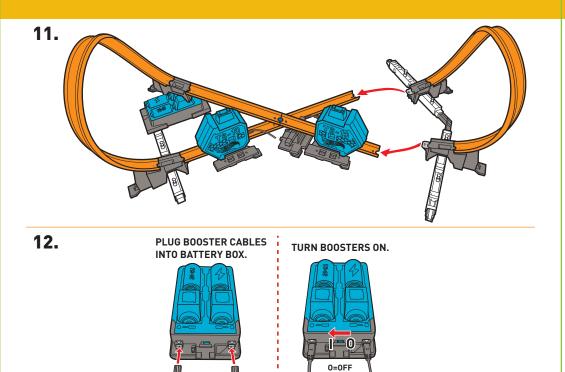

#### PARTS IN THIS SET ARE LABELED TB13

#### HERE'S WHAT YOU NEED:

**3.** INSERT AND ROTATE TO LOCK ROCKET IN PLACE.

#### HERE'S WHAT YOU NEED: