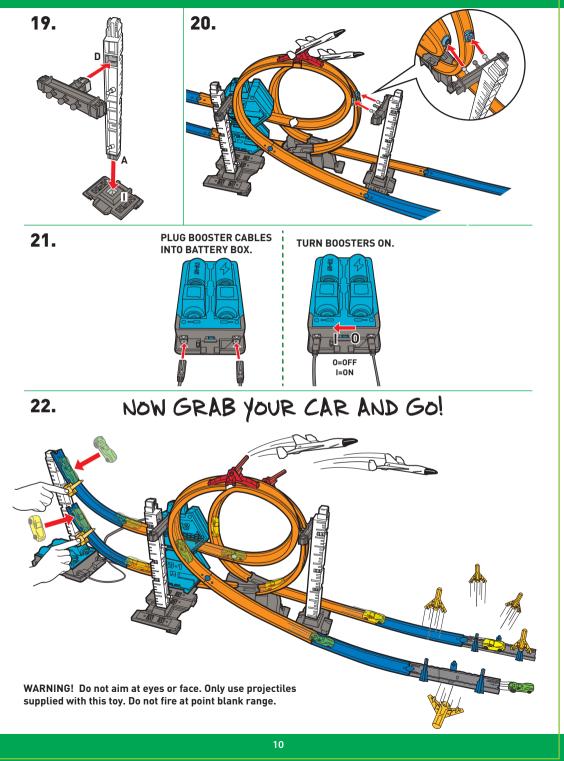

#### HERE'S WHAT YOU NEED:

## NOW GRAB YOUR CAR AND GO!

I=0N

ROLL THE CAR INTO THE BOOSTER AND BLAST AROUND THE TRACK!

## NOW GRAB YOUR CAR AND GO!

WARNING! Do not aim at eyes or face. Only use projectiles supplied with this toy. Do not fire at point blank range.

## NOW GRAB YOUR CAR AND GO!