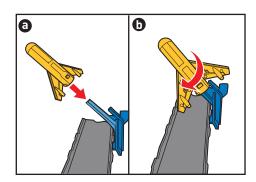

## SETTING UP THE ROCKETS

#### HERE'S WHAT YOU NEED:

**3.** INSERT AND ROTATE TO LOCK ROCKET IN PLACE.