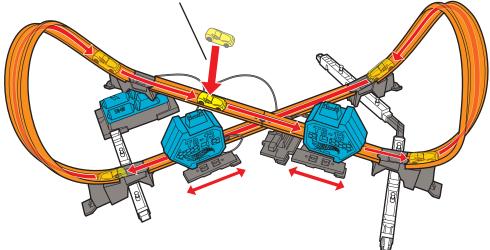

## NOW GRAB YOUR CAR AND GO!

I=0N

ROLL THE CAR INTO THE BOOSTER AND BLAST AROUND THE TRACK!

## NOW GRAB YOUR CAR AND GO!

WARNING! Do not aim at eyes or face. Only use projectiles supplied with this toy. Do not fire at point blank range.