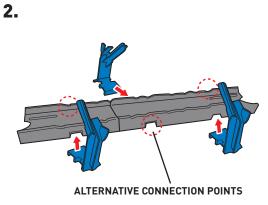

## SETTING UP THE ROCKETS

#### HERE'S WHAT YOU NEED:

**3.** INSERT AND ROTATE TO LOCK ROCKET IN PLACE.