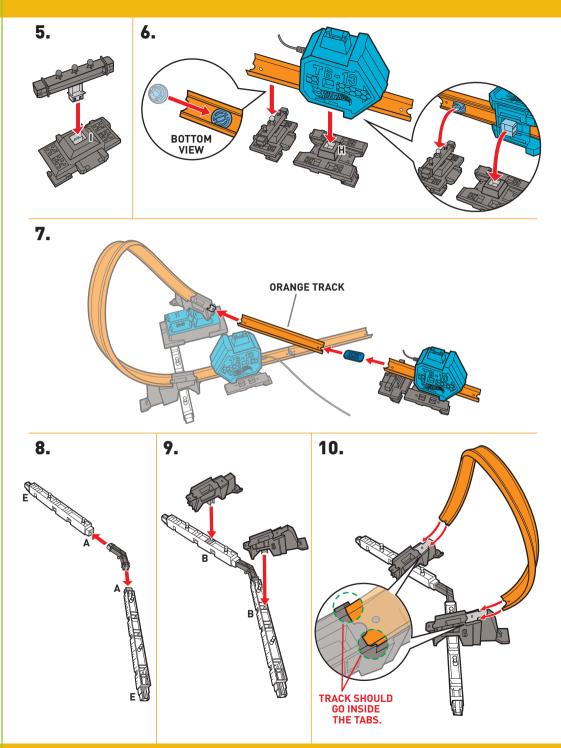

#### PARTS IN THIS SET ARE LABELED TB13

#### HERE'S WHAT YOU NEED:

**3.** INSERT AND ROTATE TO LOCK ROCKET IN PLACE.