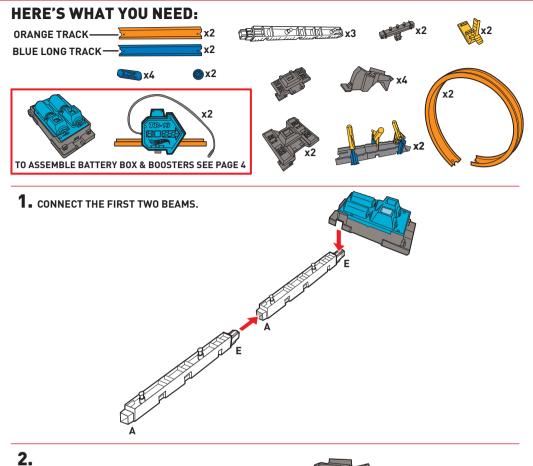

#### HERE'S WHAT YOU NEED:

**3.** INSERT AND ROTATE TO LOCK ROCKET IN PLACE.

#### HERE'S WHAT YOU NEED: