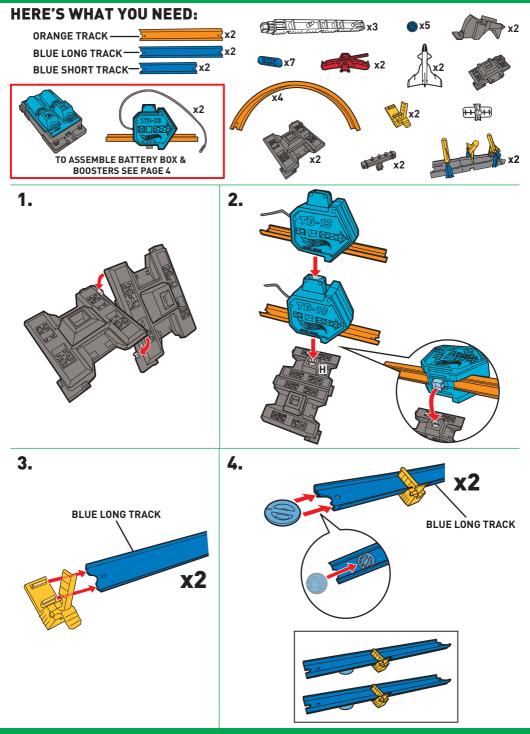

#### PARTS IN THIS SET ARE LABELED TB13

#### **FIRST INSTALL BATTERIES**

- Unscrew the battery cover with a Phillips head screwdriver (not included).
- Install 4 new "D" size (LR20) alkaline batteries (not included) in the orientation (+/-) shown.
- Replace battery cover and tighten screws.
- For longer life use alkaline batteries.
- Replace batteries when boosters can no longer propel cars through the track set.