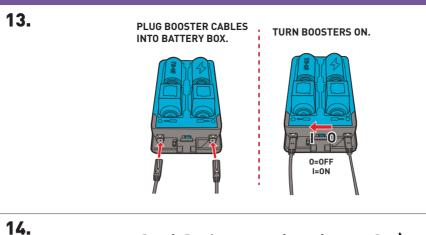

## SETTING UP THE ROCKETS

#### HERE'S WHAT YOU NEED:

**3.** INSERT AND ROTATE TO LOCK ROCKET IN PLACE.