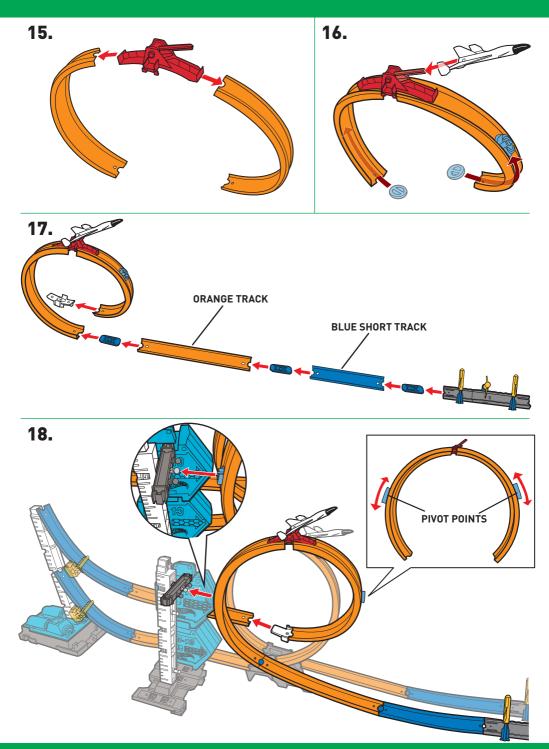

## SETTING UP THE ROCKETS

#### HERE'S WHAT YOU NEED:

**3.** INSERT AND ROTATE TO LOCK ROCKET IN PLACE.