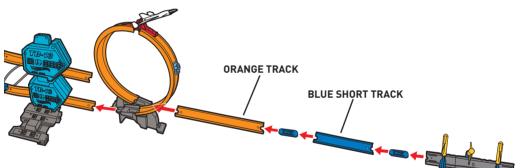

## SETTING UP THE ROCKETS

#### HERE'S WHAT YOU NEED:

**3.** INSERT AND ROTATE TO LOCK ROCKET IN PLACE.