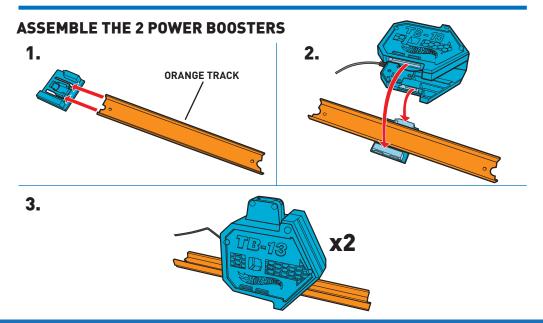

#### PARTS IN THIS SET ARE LABELED TB13

## SETTING UP THE ROCKETS

#### HERE'S WHAT YOU NEED:

**3.** INSERT AND ROTATE TO LOCK ROCKET IN PLACE.