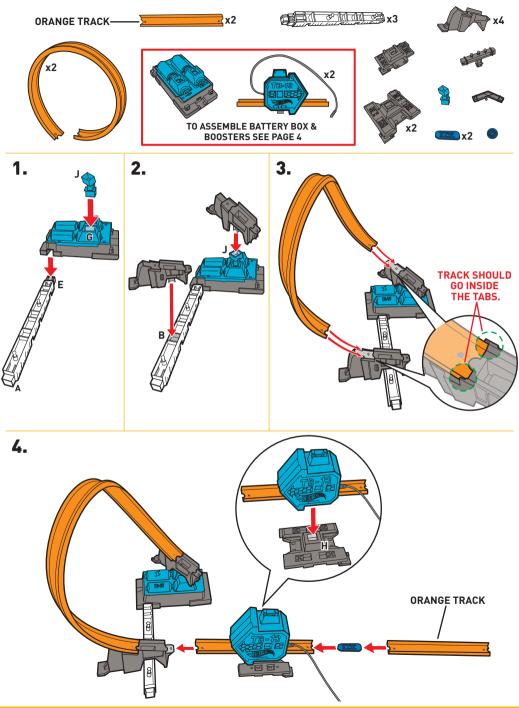

#### PARTS IN THIS SET ARE LABELED TB13

#### **FIRST INSTALL BATTERIES**

- Unscrew the battery cover with a Phillips head screwdriver (not included).
- Install 4 new "D" size (LR20) alkaline batteries (not included) in the orientation (+/-) shown.
- Replace battery cover and tighten screws.
- For longer life use alkaline batteries.
- Replace batteries when boosters can no longer propel cars through the track set.

#### HERE'S WHAT YOU NEED:

**3.** INSERT AND ROTATE TO LOCK ROCKET IN PLACE.