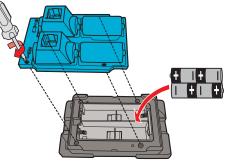

#### **FIRST INSTALL BATTERIES**

- Unscrew the battery cover with a Phillips head screwdriver (not included).
- Install 4 new "D" size (LR20) alkaline batteries (not included) in the orientation (+/-) shown.
- Replace battery cover and tighten screws.
- For longer life use alkaline batteries.
- Replace batteries when boosters can no longer propel cars through the track set.