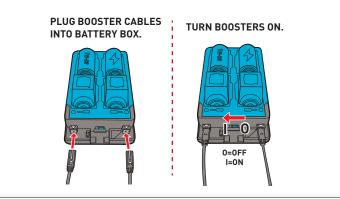

#### **FIRST INSTALL BATTERIES**

- Unscrew the battery cover with a Phillips head screwdriver (not included).
- Install 4 new "D" size (LR20) alkaline batteries (not included) in the orientation (+/-) shown.
- Replace battery cover and tighten screws.
- For longer life use alkaline batteries.
- Replace batteries when boosters can no longer propel cars through the track set.