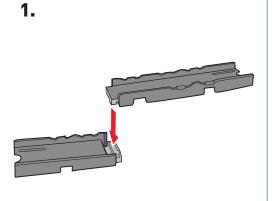

## SETTING UP THE ROCKETS

#### HERE'S WHAT YOU NEED:

**3.** INSERT AND ROTATE TO LOCK ROCKET IN PLACE.