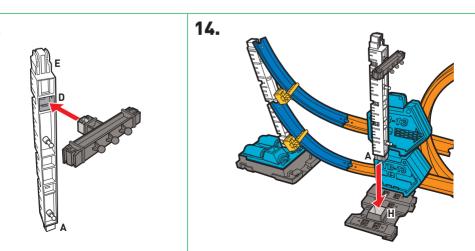

## SETTING UP THE ROCKETS

#### HERE'S WHAT YOU NEED:

**3.** INSERT AND ROTATE TO LOCK ROCKET IN PLACE.