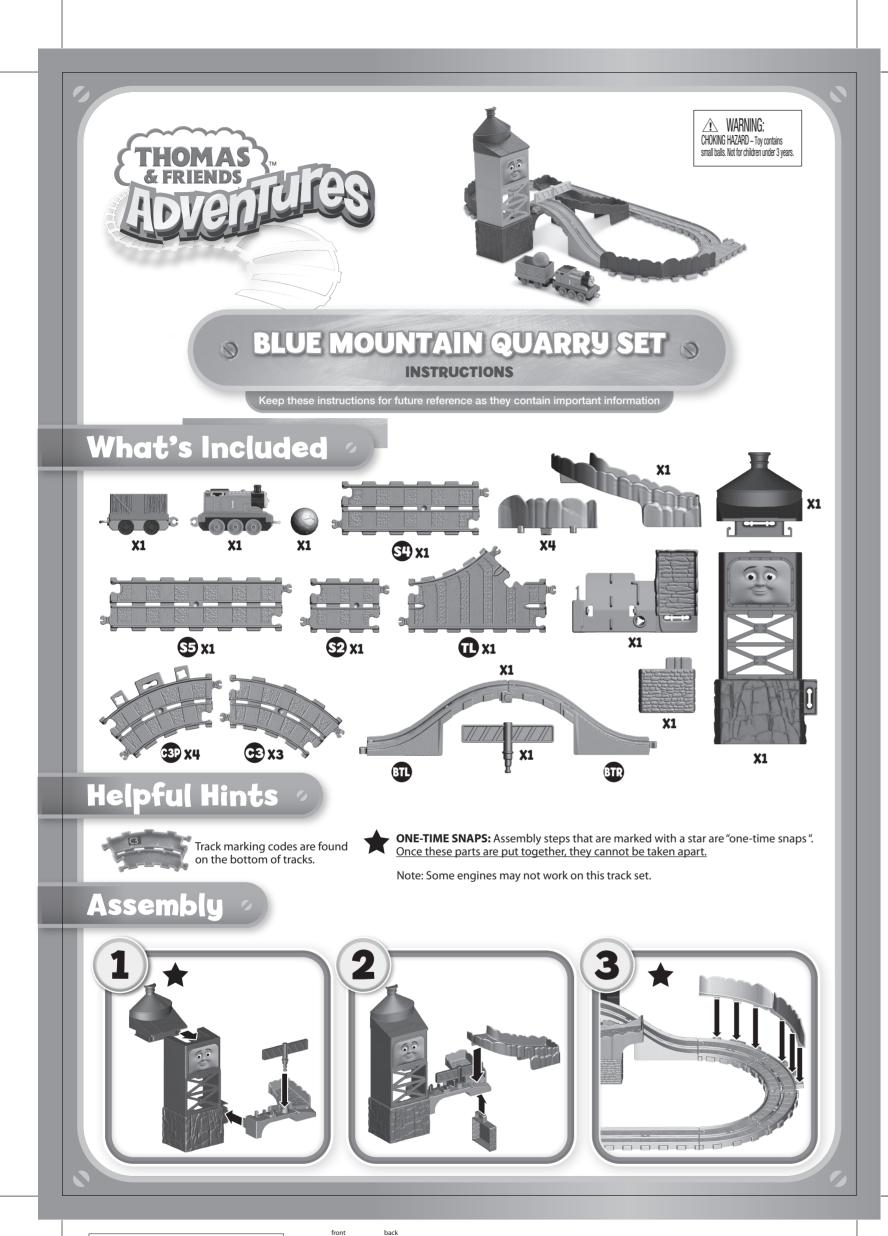

Item No: FJP85-0970-1101545090-DOM-IS

Paper : 100% Recycled Paper, 70 gsm Date : 07/25/2017 (Tracy Mui)









Cutside the United States:

Canada: Mattel Canada Inc., 6155 Freemont BMd.,
Mississauga, Ontario L5R 3W2; www.service.mattel.com.
Great Britain: Mattel UK Ltd., Vanwall Business Park,
Maidenhead SL6 4UB. Helpline: 01628 500303.
www.service.mattel.com/uk
Mattel Europa B.V., Gondel 1, 1186 MJ Amstelveen, Nederl

Australia: Mattel Australia Pty. Ltd., 658 Church Street, Locked Bag #870, Richmond, Victoria 3121 Australia. New Zealand: 16.18 William Pickering Drive, Albany 1331, Auckland.

Albany 1331, Auckland.
SOUTH AFRICA: Mattel South Africa (PTY) LTD, Office 102 I3,
30 Melrose Boulevard, Johannesburg 2196.

©2017 Mattel. All Rights Reserved. ® and ™ designate U.S. trademarks