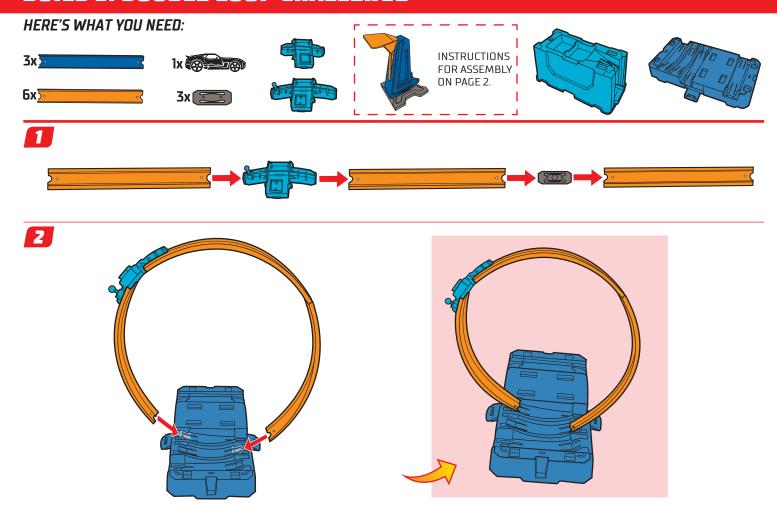

ENT+ REPEAT**. Are you ready to test your limits?

Grab your car and go!

#HotWheels®challengeaccepted

### HERE'S WHAT YOU GET:



# HERE'S HOW YOU START:



PARENTS: FOR EPIC TRACK IDEAS, HOW-TO VIDEOS AND AWESOME ENTERTAINMENT, CHECK OUT THE HOT WHEELS® YOUTUBE CHANNEL!

WWW.YOUTUBE.COM/HOTWHEELS



## WHICH SUPER LOOP STUNT WILL YOU BUILD FIRST?



INSTRUCTIONS ON PAGE 4





INSTRUCTIONS ON PAGE 7





INSTRUCTIONS ON PAGE 10

COLORS AND DECORATIONS MAY VARY.
NOT FOR USE WITH SOME HOT WHEELS® VEHICLES.
ONE VEHICLE INCLUDED. ADDITIONAL VEHICLES SOLD SEPARATELY.



# **BUILD 1: LOOP 'N LAUNCH SHOWDOWN**





ŀ

# NOW GRAB YOUR CAR AND GO!



# **BUILD 2: MEGA LOOP STUNT**

#### HERE'S WHAT YOU NEED:























# NOW GRAB YOUR CAR AND GO!



# BUILD 3: DOUBLE LOOP CHALLENGE







# NOW GRAB YOUR CAR AND GO!



- 12

**WHAT IF....?** 

# HERE'S WHAT ELSE YOU CAN GET:

# THE KEY TO A RAD STUNT IS IN YOUR HOME ALREADY.....









## **ADVERTISEMENT**











SWITCH IT!











FTV22 LAUNCH CHALLENGE!