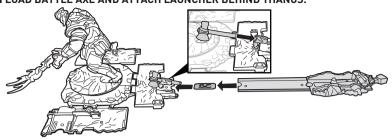

#### TO PLAY 4: BATTLE AXE

1. LOAD BATTLE AXE AND ATTACH LAUNCHER BEHIND THANOS.