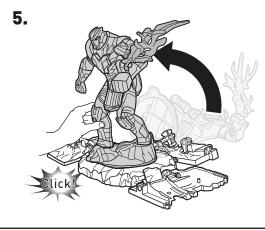

# **ASSEMBLY**

**IMPORTANT:** THANOS IS ATTACHED IN PLACE

AFTER HEARING 4 "CLICK" SOUNDS.

#### **ASSEMBLY** (CONTD.)