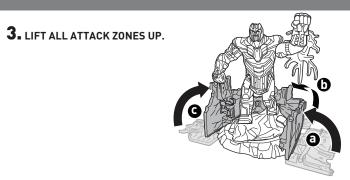

# **TO PLAY 1: THANOS KNOCKDOWN**

2. ROTATE THANOS UNTIL HE FACES THE FRONT AND LOCKS INTO PLACE.

TIP: IF THANOS DOES NOT LOCK INTO PLACE, CHECK TO MAKE SURE THE LEGS ARE FIRMLY ATTACHED TO THE BASE. REPEAT ASSEMBLY STEP 3 TO INSERT BOTH LEGS INTO THE HOLES OF THE BASE WITH 4 "CLICK" SOUNDS.

# TO PLAY 1: THANOS KNOCKDOWN (CONTD.)

4. PULL LAUNCHER BACK AND LOAD VEHICLE.

**5.** LAUNCH INTO THANOS' CHEST! AN ANGERED THANOS STRIKES BACK AND UNLOCKS ALL ATTACK ZONES!

6. LAUNCH AGAIN! AIM FOR THANOS' HEAD TO TAKE HIM DOWN!