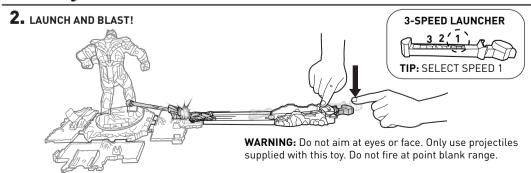

# TO PLAY 1: THANOS KNOCKDOWN (CONTD.)

4. PULL LAUNCHER BACK AND LOAD VEHICLE.

**5.** LAUNCH INTO THANOS' CHEST! AN ANGERED THANOS STRIKES BACK AND UNLOCKS ALL ATTACK ZONES!

6. LAUNCH AGAIN! AIM FOR THANOS' HEAD TO TAKE HIM DOWN!