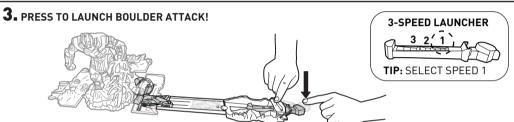

### **TO PLAY 2: BOULDER ATTACK**

1. DETACH RAMP FROM LAUNCHER.

2. LOAD BOULDER AND ATTACH LAUNCHER TO THANOS' LEFT.