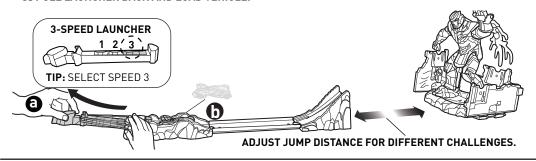

# TO PLAY 1: THANOS KNOCKDOWN (CONTD.)

4. PULL LAUNCHER BACK AND LOAD VEHICLE.

**5.** LAUNCH INTO THANOS' CHEST! AN ANGERED THANOS STRIKES BACK AND UNLOCKS ALL ATTACK ZONES!

6. LAUNCH AGAIN! AIM FOR THANOS' HEAD TO TAKE HIM DOWN!