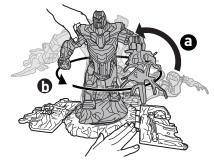

# **TO PLAY 1: THANOS KNOCKDOWN**

2. ROTATE THANOS UNTIL HE FACES THE FRONT AND LOCKS INTO PLACE.

TIP: IF THANOS DOES NOT LOCK INTO PLACE, CHECK TO MAKE SURE THE LEGS ARE FIRMLY ATTACHED TO THE BASE. REPEAT ASSEMBLY STEP 3 TO INSERT BOTH LEGS INTO THE HOLES OF THE BASE WITH 4 "CLICK" SOUNDS.

# TO PLAY 1: THANOS KNOCKDOWN (CONTD.)

4. PULL LAUNCHER BACK AND LOAD VEHICLE.

**5.** LAUNCH INTO THANOS' CHEST! AN ANGERED THANOS STRIKES BACK AND UNLOCKS ALL ATTACK ZONES!

6. LAUNCH AGAIN! AIM FOR THANOS' HEAD TO TAKE HIM DOWN!