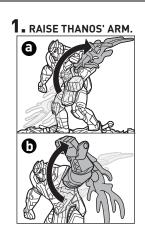

# **TO PLAY 1: THANOS KNOCKDOWN**

2. ROTATE THANOS UNTIL HE FACES THE FRONT AND LOCKS INTO PLACE.

TIP: IF THANOS DOES NOT LOCK INTO PLACE, CHECK TO MAKE SURE THE LEGS ARE FIRMLY ATTACHED TO THE BASE. REPEAT ASSEMBLY STEP 3 TO INSERT BOTH LEGS INTO THE HOLES OF THE BASE WITH 4 "CLICK" SOUNDS.