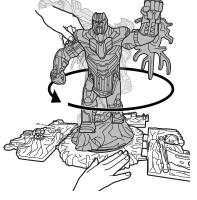

# **TO PLAY 1: THANOS KNOCKDOWN**

2. ROTATE THANOS UNTIL HE FACES THE FRONT AND LOCKS INTO PLACE.

TIP: IF THANOS DOES NOT LOCK INTO PLACE, CHECK TO MAKE SURE THE LEGS ARE FIRMLY ATTACHED TO THE BASE. REPEAT ASSEMBLY STEP 3 TO INSERT BOTH LEGS INTO THE HOLES OF THE BASE WITH 4 "CLICK" SOUNDS.