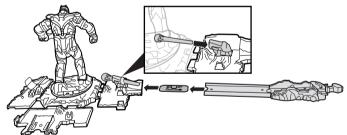

### **TO PLAY 3: BLASTER**

1. ATTACH LAUNCHER TO THANOS' RIGHT AND LOAD MISSILE.

#### TO PLAY 4: BATTLE AXE

1. LOAD BATTLE AXE AND ATTACH LAUNCHER BEHIND THANOS.