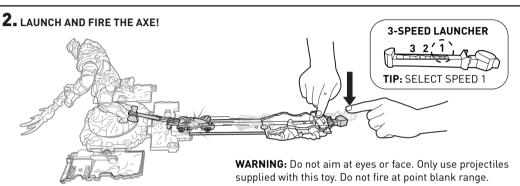

#### TO PLAY 4: BATTLE AXE

1. LOAD BATTLE AXE AND ATTACH LAUNCHER BEHIND THANOS.