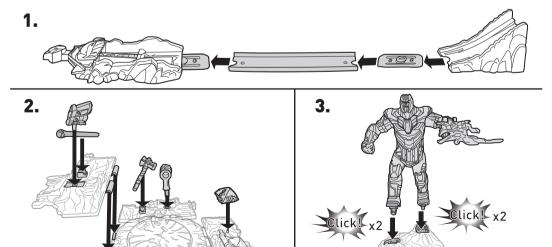

# **ASSEMBLY**

**IMPORTANT:** THANOS IS ATTACHED IN PLACE

AFTER HEARING 4 "CLICK" SOUNDS.

#### **ASSEMBLY** (CONTD.)

# **TO PLAY 1: THANOS KNOCKDOWN**

2. ROTATE THANOS UNTIL HE FACES THE FRONT AND LOCKS INTO PLACE.

TIP: IF THANOS DOES NOT LOCK INTO PLACE, CHECK TO MAKE SURE THE LEGS ARE FIRMLY ATTACHED TO THE BASE. REPEAT ASSEMBLY STEP 3 TO INSERT BOTH LEGS INTO THE HOLES OF THE BASE WITH 4 "CLICK" SOUNDS.