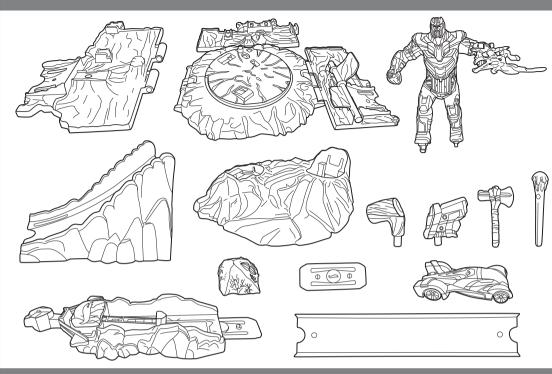

**INSTRUCTIONS** 







# **AVENGERS** vs THANOS showdown



1









## **CONTENTS**



# **ASSEMBLY**



**IMPORTANT:** THANOS IS ATTACHED IN PLACE

AFTER HEARING 4 "CLICK" SOUNDS.

#### **ASSEMBLY** (CONTD.)







# **TO PLAY 1: THANOS KNOCKDOWN**



2. ROTATE THANOS UNTIL HE FACES THE FRONT AND LOCKS INTO PLACE.



TIP: IF THANOS DOES NOT LOCK INTO PLACE, CHECK TO MAKE SURE THE LEGS ARE FIRMLY ATTACHED TO THE BASE. REPEAT ASSEMBLY STEP 3 TO INSERT BOTH LEGS INTO THE HOLES OF THE BASE WITH 4 "CLICK" SOUNDS.

# TO PLAY 1: THANOS KNOCKDOWN (CONTD.)



4. PULL LAUNCHER BACK AND LOAD VEHICLE.



**5.** LAUNCH INTO THANOS' CHEST! AN ANGERED THANOS STRIKES BACK AND UNLOCKS ALL ATTACK ZONES!



6. LAUNCH AGAIN! AIM FOR THANOS' HEAD TO TAKE HIM DOWN!



7. RESET THANOS.



### **TO PLAY 2: BOULDER ATTACK**

1. DETACH RAMP FROM LAUNCHER.



2. LOAD BOULDER AND ATTACH LAUNCHER TO