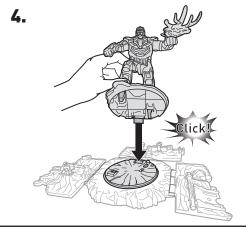

# **TO PLAY 1: THANOS KNOCKDOWN**

2. ROTATE THANOS UNTIL HE FACES THE FRONT AND LOCKS INTO PLACE.

TIP: IF THANOS DOES NOT LOCK INTO PLACE, CHECK TO MAKE SURE THE LEGS ARE FIRMLY ATTACHED TO THE BASE. REPEAT ASSEMBLY STEP 3 TO INSERT BOTH LEGS INTO THE HOLES OF THE BASE WITH 4 "CLICK" SOUNDS.