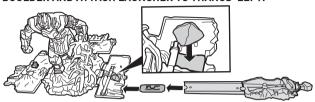

# TO PLAY 1: THANOS KNOCKDOWN (CONTD.)

4. PULL LAUNCHER BACK AND LOAD VEHICLE.

**5.** LAUNCH INTO THANOS' CHEST! AN ANGERED THANOS STRIKES BACK AND UNLOCKS ALL ATTACK ZONES!

6. LAUNCH AGAIN! AIM FOR THANOS' HEAD TO TAKE HIM DOWN!

7. RESET THANOS.