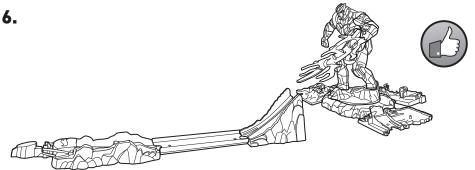

### **TO PLAY 2: BOULDER ATTACK**

1. DETACH RAMP FROM LAUNCHER.

2. LOAD BOULDER AND ATTACH LAUNCHER TO THANOS' LEFT.

### **TO PLAY 3: BLASTER**

1. ATTACH LAUNCHER TO THANOS' RIGHT AND LOAD MISSILE.

#### TO PLAY 4: BATTLE AXE

1. LOAD BATTLE AXE AND ATTACH LAUNCHER BEHIND THANOS.

#### **MORE WAYS TO PLAY**