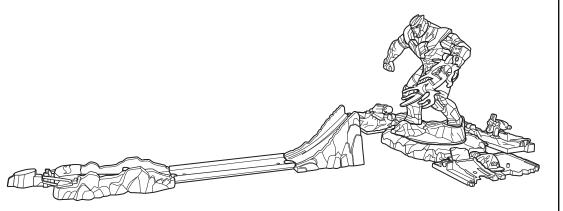

**INSTRUCTIONS** 







# **AVENGERS** vs THANOS showdown



1









## **CONTENTS**



# **ASSEMBLY**



**IMPORTANT:** THANOS IS ATTACHED IN PLACE

AFTER HEARING 4 "CLICK" SOUNDS.

#### **ASSEMBLY** (CONTD.)







# **TO PLAY 1: THANOS KNOCKDOWN**



2. ROTATE THANOS UNTIL HE FACES THE FRONT AND LOCKS INTO PLACE.



TIP: IF THANOS DOES NOT LOCK INTO PLACE, CHECK TO MAKE SURE THE LEGS ARE FIRMLY ATTACHED TO THE BASE. REPEAT ASSEMBLY STEP 3 TO INSERT BOTH LEGS INTO THE HOLES OF THE BASE WITH 4 "CLICK" SOUNDS.

# TO PLAY 1: THANOS KNOCKDOWN (CONTD.)



4. PULL LAUNCHER BACK AND LOAD VEHICLE.



**5.** LAUNCH INTO THANOS' CHEST! AN ANGERED THANOS STRIKES BACK AND UNLOCKS ALL ATTACK ZONES!



6. LAUNCH AGAIN! AIM FOR THANOS' HEAD TO TAKE HIM DOWN!



7. RESET THANOS.



### **TO PLAY 2: BOULDER ATTACK**

1. DETACH RAMP FROM LAUNCHER.



2. LOAD B