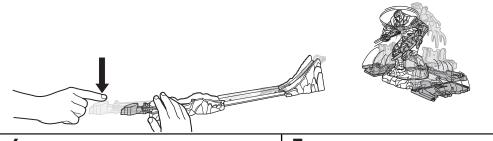

# TO PLAY 1: THANOS KNOCKDOWN (CONTD.)

4. PULL LAUNCHER BACK AND LOAD VEHICLE.

**5.** LAUNCH INTO THANOS' CHEST! AN ANGERED THANOS STRIKES BACK AND UNLOCKS ALL ATTACK ZONES!

6. LAUNCH AGAIN! AIM FOR THANOS' HEAD TO TAKE HIM DOWN!