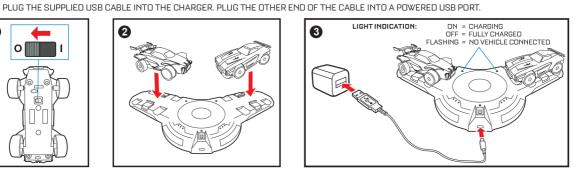

#### CHARGE YOUR VEHICLES

- SWITCH OFF VEHICLES BEFORE CHARGING.
- LOCATE CONNECTION POINTS AND PLACE VEHICLES ONTO THE CHARGER.

SCOREBOARD (BACK VIEW)

1.5V AAA

1.5V AAA

1.5V AAA