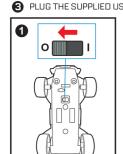

#### CHARGE YOUR VEHICLES

- SWITCH OFF VEHICLES BEFORE CHARGING.
- LOCATE CONNECTION POINTS AND PLACE VEHICLES ONTO THE CHARGER.

SCOREBOARD (BACK VIEW)

1.5V AAA

1.5V AAA

1.5V AAA