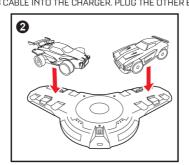

#### CHARGE YOUR VEHICLES

- SWITCH OFF VEHICLES BEFORE CHARGING.
- LOCATE CONNECTION POINTS AND PLACE VEHICLES ONTO THE CHARGER.

SCOREBOARD (BACK VIEW)

1.5V AAA

1.5V AAA

1.5V AAA