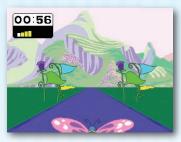

## Pedal as fast as you can to the finish line!

 Use the joystick to choose 1 Player or 2 Player game. Press either handlebar button to select the game.

#### 2 Player

- Each player takes a turn. Pedal down the road as fast as you can to the finish line. Look at your time.
- Now it's time for Player 2 to beat your time.
- The player with the fastest time wins.
- When you're finished with this activity, press the exit button w to return to the road. Pedal to the next activity.