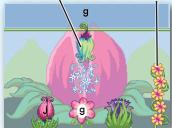

#### Place Gems Here

### Collect gems to rescue friends from the ocean vines.

- Use the joystick to move Elina around Mermaidia™.
- Listen to Elina's instructions. Swim over the gem and then take it back to the ocean vines. Try not to bump into other sea creatures and bubbles or they'll slow you down.
- Swim to the edge of the screen and you'll move to the next screen.
- Gather all the gems and return them to the ocean vines to release Elina's friend.
- When you're finished with this activity, press the exit button to return to the road. Pedal to the next activity.