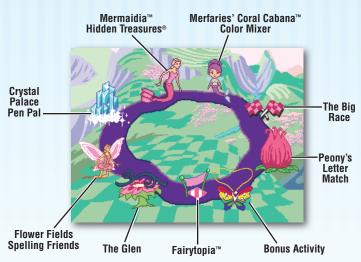

#### FLOWER FIELDS SPELLING FRIENDS

#### Place Gems Here

### Collect gems to rescue friends from the ocean vines.

- Use the joystick to move Elina around Mermaidia™.
- Listen to Elina's instructions. Swim over the gem and then take it back to the ocean vines. Try not to bump into other sea creatures and bubbles or they'll slow you down.
- Swim to the edge of the screen and you'll move to the next screen.
- Gather all the gems and return them to the ocean vines to release Elina's friend.
- When you're finished with this activity, press the exit button to return to the road. Pedal to the next activity.

#### Learn about mixing colors.

- Use the joystick and handlebar buttons to choose two colors to mix.
- Change the color of the merfairy's hair, clothes and tail.
- When you're finished with this activity, press the exit button to return to the road. Pedal to the next activity.

## Pedal as fast as you can to the finish line!

 Use the joystick to choose 1 Player or 2 Player game. Press either handlebar button to select the game.

## Find the matching letters and grow the vine.

- Look at the letter at the top of the screen. Use the joystick to move your sparkle flower over the matching letter. Press a handlebar button to make your selection.
- Choose the correct letter and the vine begins to grow on the right side of the screen. Try to grow the vine to the top of the screen and move to the next level.
- In the 2<sup>nd</sup> level you'll match upper and lower case letters (Aa, B, b etc.).
   In the 3<sup>rd</sup> level you'll complete letter sequences (w x y \_).
- When you're finished with this activity, press the exit button to return to the road. Pedal to the next activity.

- To visit here, you need to visit all of the activities around the road and collect all the butterfly pendants.
- · Watch as all off Elina's friends fly by!
- When you're finished with this activity, press the exit button w to return to the road. Pedal to the next activity.

 You can travel down the road and head onto an off-ramp to access activities or simply press the map button to visit any of the activities around the course.