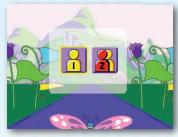

#### Handlebar

Use for steering on the road or in games.

the activities.

took along your journey.

- Use the joystick to choose the friend you'd like to ride while you explore.
- Press either handlebar button to make your selection.
- Repeat this process to choose the color of your friend, and what your friend will wear.