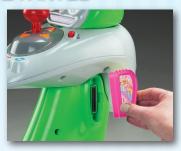

#### **GETTING STARTED**

 Please keep these instructions for future reference, as it contains important information.

- Insert the game cartridge into the socket in the side of the cycle. Push to be sure it's fully inserted.
- Turn your TV or VCR power on.
- Slide the power switch on the cycle to on I.
- To find the picture on your TV screen, set your TV's or VCR's mode selector to INPUT or VIDEO IN.