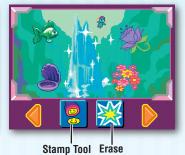

## TRAVEL JOURNAL

See previous snap shot

See next snap shot

Press the travel journal button
 Then use the joystick and handlebar buttons to review and select a snap shot.

- Next, use the joystick and handlebar buttons to select the stamp tool
   to decorate your picture.
- Choose a stamp with the joystick and handlebar buttons and place it on the snap shot.
- Select the erase button to clear the screen and decorate another picture.