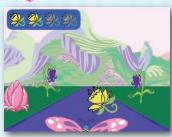

#### FLOWER FIELDS SPELLING FRIENDS

## Collect letters to spell the names of Elina's friends.

- Use the joystick to move Elina around the flowers. Fly over the missing letters to complete the names.
- Don't bump into the butterflies or you lose a life. Lose all your lives and you'll have to start over.
- Complete all the names and move to the next level! With each level you fly faster and there are more butterflies to avoid. Try to finish all three levels.
- When you're finished with this activity, press the exit button to return to the road. Pedal to the next activity.