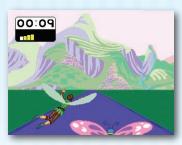

## Pedal as fast as you can to the finish line!

 Use the joystick to choose 1 Player or 2 Player game. Press either handlebar button to select the game.

#### 1 Player

 Pedal down the road as fast as you can to the finish line. Try to speed past the other characters. Get to the finish line first and you win!

#### 2 Player

- Each player takes a turn. Pedal down the road as fast as you can to the finish line. Look at your time.
- Now it's time for Player 2 to beat your time.
- The player with the fastest time wins.
- When you're finished with this activity, press the exit button w to return to the road. Pedal to the next activity.