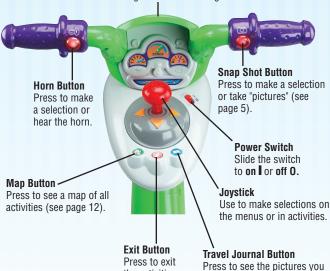

#### CYCLE CONTROLS

#### Handlebar

Use for steering on the road or in games.

the activities.

took along your journey.

- Use the joystick to choose the friend you'd like to ride while you explore.
- Press either handlebar button to make your selection.
- Repeat this process to choose the color of your friend, and what your friend will wear.

#### Find the objects.

- Pedal the cycle to move down the road. The faster you pedal the faster you go!
- Use the handlebars to steer.
- Collect all the objects shown in the upper left corner of the screen. Simply drive into them. Don't bump into the other objects.

#### Taking snap shots.

Press the right handlebar button or to take snap shots in any activity.

#### Off ramps

 Keep traveling down the road and go all the way around the road or head onto an off-ramp for other fun games and activities. Simply bear to the side of the road as you see one approaching.

## TRAVEL JOURNAL

See previous snap shot

See next snap shot

Press the travel journal button
 Then use the joystick and handlebar buttons to review and select a snap shot.

- Next, use the joystick and handlebar buttons to select the stamp tool
   to decorate your picture.
- Choose a stamp with the joystick and handlebar buttons and place it on the snap shot.
- Select the erase button to clear the screen and decorate another picture.

 You can travel down the road and head onto an off-ramp to access activities or simply press the map button to visit any of the activities around the course.