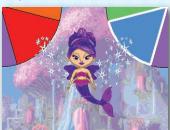

#### Learn about mixing colors.

- Use the joystick and handlebar buttons to choose two colors to mix.
- Change the color of the merfairy's hair, clothes and tail.
- When you're finished with this activity, press the exit button to return to the road. Pedal to the next activity.