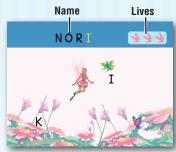

## Collect letters to spell the names of Elina's friends.

- Use the joystick to move Elina around the flowers. Fly over the missing letters to complete the names.
- Don't bump into the butterflies or you lose a life. Lose all your lives and you'll have to start over.
- Complete all the names and move to the next level! With each level you fly faster and there are more butterflies to avoid. Try to finish all three levels.
- When you're finished with this activity, press the exit button to return to the road. Pedal to the next activity.