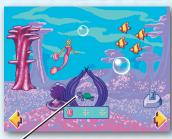

### Collect gems to rescue friends from the ocean vines.

- Use the joystick to move Elina around Mermaidia™.
- Listen to Elina's instructions. Swim over the gem and then take it back to the ocean vines. Try not to bump into other sea creatures and bubbles or they'll slow you down.
- Swim to the edge of the screen and you'll move to the next screen.
- Gather all the gems and return them to the ocean vines to release Elina's friend.
- When you're finished with this activity, press the exit button to return to the road. Pedal to the next activity.