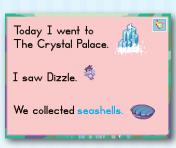

#### Let's send Dandelion a postcard.

Tell Dandelion what you did today.
 Use the joystick and handlebar buttons to choose a place, a person and an object for your postcard.

- Elina reads the postcard you helped compose!
- When you're finished with this activity, press the exit button to return to the road. Pedal to the next activity.

### Collect gems to rescue friends from the ocean vines.

- Use the joystick to move Elina around Mermaidia™.
- Listen to Elina's instructions. Swim over the gem and then take it back to the ocean vines. Try not to bump into other sea creatures and bubbles or they'll slow you down.
- Swim to the edge of the screen and you'll move to the next screen.
- Gather all the gems and return them to the ocean vines to release Elina's friend.
- When you're finished with this activity, press the exit button to return to the road. Pedal to the next activity.