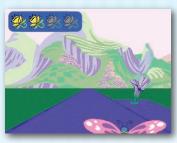

Sparkle Flower

Vin

## Find the matching letters and grow the vine.

- Look at the letter at the top of the screen. Use the joystick to move your sparkle flower over the matching letter. Press a handlebar button to make your selection.
- Choose the correct letter and the vine begins to grow on the right side of the screen. Try to grow the vine to the top of the screen and move to the next level.
- In the 2<sup>nd</sup> level you'll match upper and lower case letters (Aa, B, b etc.).
   In the 3<sup>rd</sup> level you'll complete letter sequences (w x y \_).
- When you're finished with this activity, press the exit button to return to the road. Pedal to the next activity.