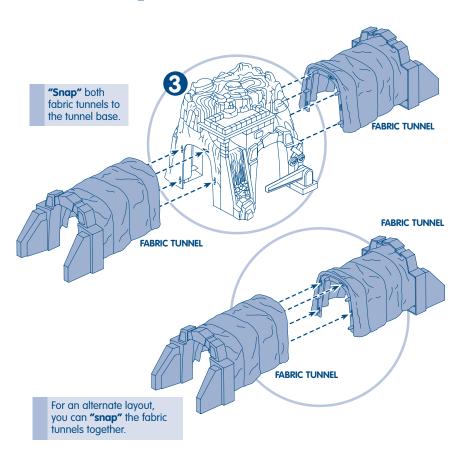

our toy. To avoid battery leakage:

- Do not mix old and new batteries or batteries of different types: alkaline, standard (carbon-zinc) or rechargeable (nickel-cadmium).
- Insert batteries as indicated inside the battery compartment.
- Remove batteries during long periods of non-use. Always remove exhausted batteries from the toy. Dispose of batteries safely. Do not dispose of the product in a fire. The batteries inside may explode or leak.
- Never short-circuit the battery terminals.
- Use only batteries of the same or equivalent type, as recommended.
- Do not charge non-rechargeable batteries.
- Remove rechargeable batteries from the toy before charging.
- If removable, rechargeable batteries are used, they are only to be charged under adult supervision.

#### Assembly



### Assembly



#### Care

- Wipe with a clean cloth dampened with a mild soap and water solution. Do not immerse.
- This product has no consumer serviceable parts. Do not take this toy apart.

#### Fun Sounds!



- Locate the power switch inside the tunnel. Slide the switch to
  - On or O Off
- Press the action button to turn on the tunnel.



GeoTrax® RC vehicle, track and play pieces sold separately and subject to availability.

Drive your engine through the tunnel for fun sound effects

#### Hints:

- If the train does not pass through the tunnel after a few minutes, the tunnel turns off automatically. Press the action button again to turn the tunnel back on.
- The tunnel's sound feature is activated by contrast in lighting. This feature may not work if the toy is in very bright light or direct sunl