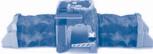

Part not shown: 1 Figure



#### Battery Installation



- Locate the battery compartment on the underside of the tunnel base.
- Loosen the screw in the battery compartment door with a Phillips screwdriver. Remove the battery compartment door.
- Insert three "AA" (LR6) **alkaline** batteries.

**Hint:** We recommend the use of **alkaline** batteries for longer battery life.

- Replace the battery compartment door and tighten the screw with a Phillips screwdriver.
   Do not over-tighten.
- When sounds or motions become faint or stop, it's time for an adult to change the batteries.



 Protect the environment by not disposing of this product with household waste (2002/96/EC). Check your local authority for recycling advice and facilities (Europe only).



# So Many Ways to Set It Up!













## Visit www.fisher-price.com to see the entire world of GeoTrax® accessories!

Please keep this instruction sheet for future reference, as it contains important information.

Requires three "AA" (LR6) **alkaline** batteries (not included).

Adult assembly is required.

Tool required for battery installation: Phillips screwdriver (not included).



#### **CONSUMER ASSISTANCE**

Call toll free: 1-800-432-5437 (US & Canada only) M-F 9AM to 7PM / SAT 11AM to 5PM (EST)

#### service.fisher-price.com

Write to us at: Fisher-Price® Consumer Relations, 636 Girard Avenue, East Aurora, New York 14052.

Hearing-impaired consumers using TTY/TDD equipment, please call 1-800-382-7470.

For countries outside the United States:

Canada: Mattel Canada Inc., 6155 Freemont Blvd., Mississauga, Ontario