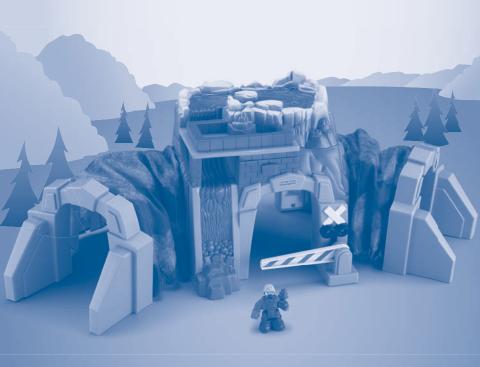

#### **Parts**

- A. Tunnel Base
- B. 2 Fabric Tunnels
- C. Tunnel Top
- D. Crossing Gate

Part not shown: 1 Figure