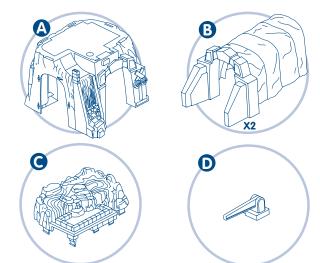

#### **Parts**

- A. Tunnel Base
- B. 2 Fabric Tunnels
- C. Tunnel Top
- D. Crossing Gate

Part not shown: 1 Figure