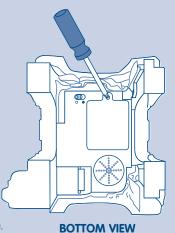

#### Battery Installation

- Locate the battery compartment on the underside of the tunnel base.
- Loosen the screw in the battery compartment door with a Phillips screwdriver. Remove the battery compartment door.
- Insert three "AA" (LR6) **alkaline** batteries.

**Hint:** We recommend the use of **alkaline** batteries for longer battery life.

- Replace the battery compartment door and tighten the screw with a Phillips screwdriver.
   Do not over-tighten.
- When sounds or motions become faint or stop, it's time for an adult to change the batteries.