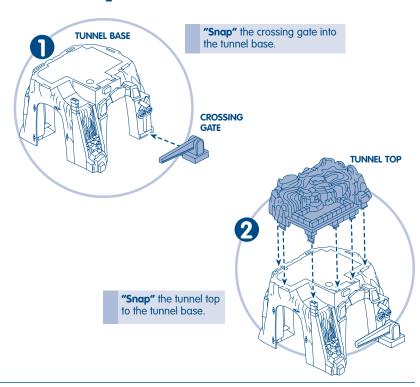

### Assembly

#### **Parts**

- A. Tunnel Base
- B. 2 Fabric Tunnels
- C. Tunnel Top
- D. Crossing Gate

Part not shown: 1 Figure