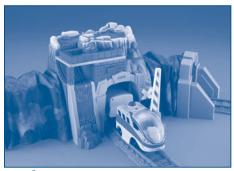

y. Dispose of batteries safely. Do not dispose of the product in a fire. The batteries inside may explode or leak.
- Never short-circuit the battery terminals.
- Use only batteries of the same or equivalent type, as recommended.
- Do not charge non-rechargeable batteries.
- Remove rechargeable batteries from the toy before charging.
- If removable, rechargeable batteries are used, they are only to be charged under adult supervision.

#### Assembly



### Assembly



#### Care

- Wipe with a clean cloth dampened with a mild soap and water solution. Do not immerse.
- This product has no consumer serviceable parts. Do not take this toy apart.

#### Fun Sounds!



- Locate the power switch inside the tunnel. Slide the switch to
  - On or O Off
- Press the action button to turn on the tunnel.



GeoTrax® RC vehicle, track and play pieces sold separately and subject to availability.

Drive your engine through the tunnel for fun sound effects

#### Hints:

- If the train does not pass through the tunnel after a few minutes, the tunnel turns off automatically. Press the action button again to turn the tunnel back on.
- The tunnel's sound feature is activated by contrast in lighting. This feature may not work if the toy is in very bright light or direct sunlight. Please keep the tunnel out of bright light or direct sunlight.

#### **Parts**

- A. Tunnel Base
- B. 2 Fabric Tunnels
- C. Tunnel Top
- D. Crossing Gate

Part not shown: 1 Figure



#### Battery Installation



- Locate the battery compartment on the underside of the tunnel base.
- Loosen the screw in the battery compartme