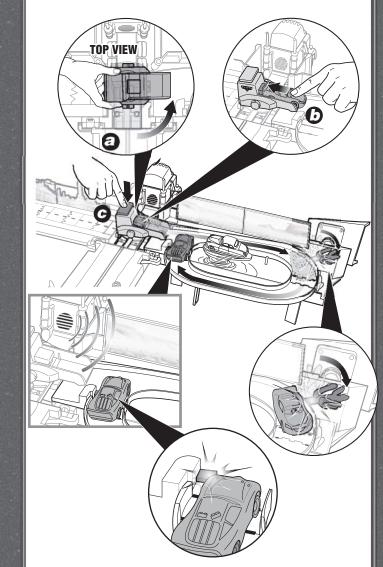

16.5"W x 11.25"H

Black

70 lb.

White Offset

5.625"W x 8.25"l

DRIFT WITH DOC HUDSON!

Swivel the launcher (A). Load Lightning McQueen (B). Press the button (C) to launch Lightning McQueen around the dirt track.