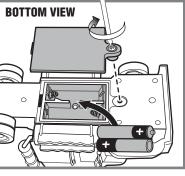

## Battery Installation

- Unscrew the battery cover with a Phillips-head screwdriver (not included).
- Remove batteries included for demonstration purposes and dispose of them safely.
- Insert 2 new "AA" alkaline batteries (not included) in the orientation shown.
- Replace the battery cover and tighten screw.
- Replace batteries if sound is distorted or if movement slows.
- For best performance, use only alkaline batteries.