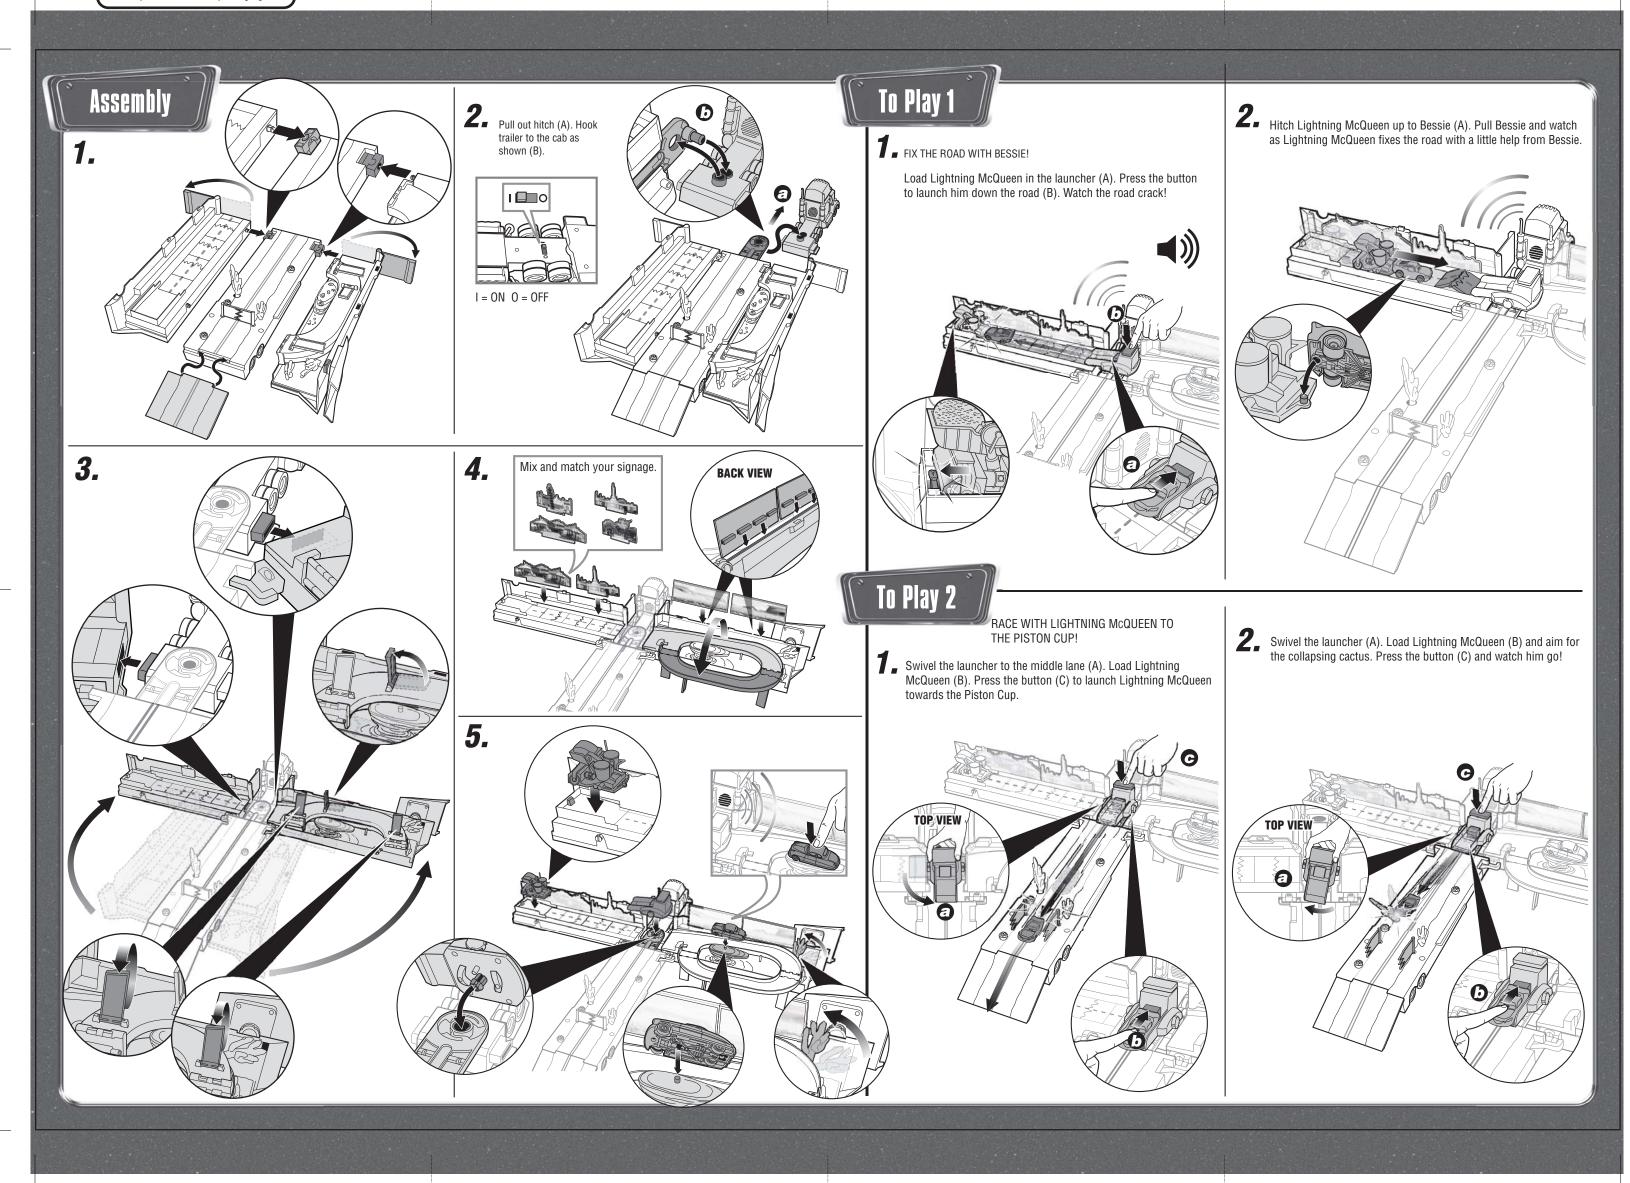

16.5"W x 11.25"H

Black

70 lb.

White Offset

5.625"W x 8.25"l

DRIFT WITH DOC HUDSON!

Swivel the launcher (A). Load Lightning McQueen (B). Press the button (C) to launch Lightning McQueen around the dirt track.

service.mattel.com

CHRYSLER

Put all the items inside the storage trailer.

6. Close doors to the trailer and push cab back until it locks into place.