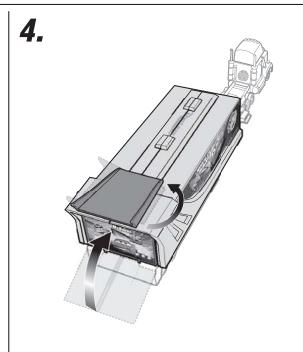

service.mattel.com

CHRYSLER

Put all the items inside the storage trailer.

6. Close doors to the trailer and push cab back until it locks into place.