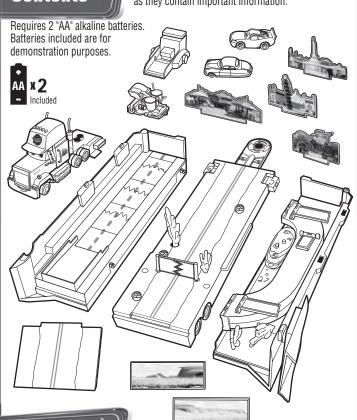

## **Contents**

Please keep these instructions for future reference as they contain important information.

## Battery Installation

- Unscrew the battery cover with a Phillips-head screwdriver (not included).
- Remove batteries included for demonstration purposes and dispose of them safely.
- Insert 2 new "AA" alkaline batteries (not included) in the orientation shown.
- Replace the battery cover and tighten screw.
- Replace batteries if sound is distorted or if movement slows.
- For best performance, use only alkaline batteries.