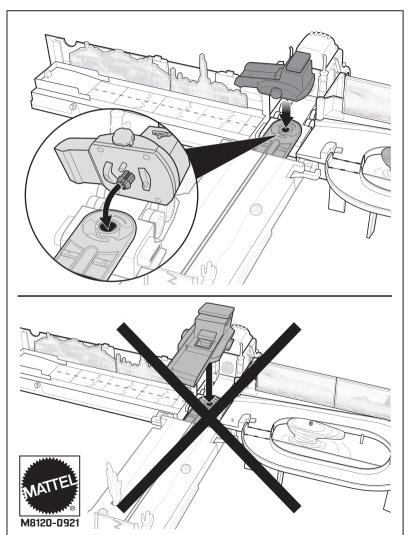

16.5"W x 11.25"H

Black

70 lb.

White Offset

5.625"W x 8.25"l

DRIFT WITH DOC HUDSON!

Swivel the launcher (A). Load Lightning McQueen (B). Press the button (C) to launch Lightning McQueen around the dirt track.