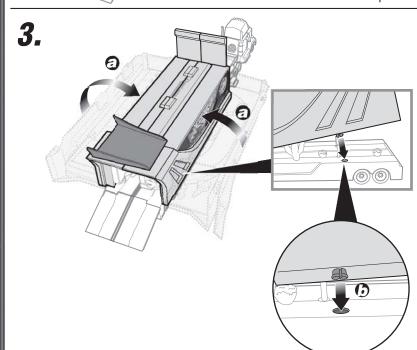

service.mattel.com

CHRYSLER

Put all the items inside the storage trailer.

6. Close doors to the trailer and push cab back until it locks into place.