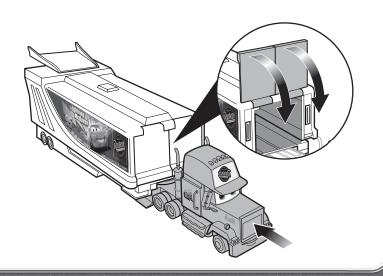

service.mattel.com

CHRYSLER

Put all the items inside the storage trailer.

6. Close doors to the trailer and push cab back until it locks into place.