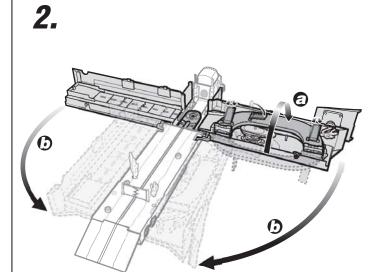

service.mattel.com

CHRYSLER

Put all the items inside the storage trailer.

6. Close doors to the trailer and push cab back until it locks into place.