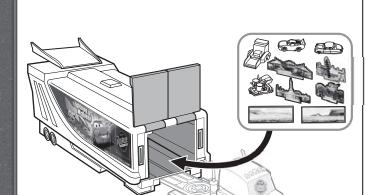

service.mattel.com

CHRYSLER

Put all the items inside the storage trailer.

6. Close doors to the trailer and push cab back until it locks into place.