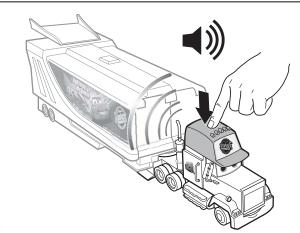

## Battery Installation

- Unscrew the battery cover with a Phillips-head screwdriver (not included).
- Remove batteries included for demonstration purposes and dispose of them safely.
- Insert 2 new "AA" alkaline batteries (not included) in the orientation shown.
- Replace the battery cover and tighten screw.
- Replace batteries if sound is distorted or if movement slows.
- For best performance, use only alkaline batteries.