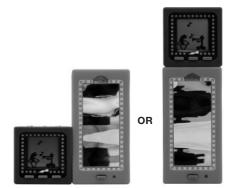

The cubes and modifiers can be CONNECTED in any horizontal or vertical pattern.

Once CONNECTED, the STICK MEN<sup>™</sup> will automatically interact with one another. They may introduce themselves by waving or TRANSFER over to a connected cube.

Hint: CONNECTING all four cubes in a vertical or horizontal row will result in a fun and unique STICK ANIMATION<sup>™</sup>. Adding modifiers will add to the fun!

**TRANSFER** – A STICK MAN<sup>™</sup> will automatically TRANFER out of its own cube. Once this happens, a window blind or veering will lower to show that no one is in that cube.