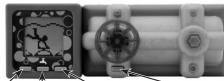

#### STICK MEN™:

**Dart -** Carnivals and Theme Parks with Funhouse Mirror modifier.

Splash - Surfin' the Sewers with Faucet modifier

**Sci-Fi** - Labs and Lasers with Particle Accelerator modifier

Hip-Hop - Urban Lifestyle with Speaker modifier

Modifier – Funhouse Mirror

Modifier -Speaker

Modifier - Faucet

Modifier – Particle Accelerator