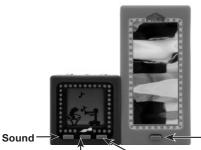

On / Stick Game™ /Game Control High Score

On/

Sound

Sound | High Score On/Sound On / Stick Game™ /Game Control

On / Stick Game™ High Score /Game Control **IMPORTANT:** Warning! This toy contains magnets or magnetic components. Magnets sticking together or becoming attached to a metallic object inside the human body can cause serious or fatal injury. Seek immediate medical help if magnets are swallowed or inhaled.

# **CUBE BUTTONS**

**Sound –** This button will allow you to turn the sound ON and OFF.

On/Stick Game<sup>™</sup>/Game Control – Pressing this button will turn ON the cube. Once the cube is on, pressing this button will start the GAME MODE. Once in GAME MODE, press this button a second time to start the GAME. Once the game begins, you CONTROL the actions of the STICK MAN<sup>™</sup> by pressing this button.

High Score – This button will reveal the STICK GAME'S™ HIGH SCORE.

**Reset –** Insert a blunt point into the RESET BUTTON to reset the game settings.