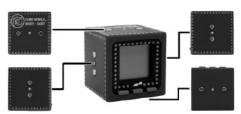

#### **BUILD A WORLD:**

To start, press each cube's ON button and the STICK MEN<sup>™</sup> will appear. CONNECT to other cubes and modifiers by using the magnets that are located on the sides of the cubes.

The cubes and modifiers can be CONNECTED in any horizontal or vertical pattern.

Once CONNECTED, the STICK MEN<sup>™</sup> will automatically interact with one another. They may introduce themselves by waving or TRANSFER over to a connected cube.

Hint: CONNECTING all four cubes in a vertical or horizontal row will result in a fun and unique STICK ANIMATION<sup>™</sup>. Adding modifiers will add to the fun!

**TRANSFER** – A STICK MAN<sup>™</sup> will automatically TRANFER out of its own cube. Once this happens, a window blind or veering will lower to show that no one is in that cube.