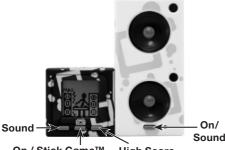

On / Stick Game™ /Game Control High Score

On/

Sound

Sound | High Score On/Sound On / Stick Game™ /Game Control

On / Stick Game™ High Score /Game Control **IMPORTANT:** Warning! This toy contains magnets or magnetic components. Magnets sticking together or becoming attached to a metallic object inside the human body can cause serious or fatal injury. Seek immediate medical help if magnets are swallowed or inhaled.

# **CUBE BUTTONS**

**Sound –** This button will allow you to turn the sound ON and OFF.

On/Stick Game<sup>™</sup>/Game Control – Pressing this button will turn ON the cube. Once the cube is on, pressing this button will start the GAME MODE. Once in GAME MODE, press this button a second time to start the GAME. Once the game begins, you CONTROL the actions of the STICK MAN<sup>™</sup> by pressing this button.

High Score – This button will reveal the STICK GAME'S™ HIGH SCORE.

**Reset –** Insert a blunt point into the RESET BUTTON to reset the game settings.

#### **MODIFIER BUTTON**

**On/Sound –** Pressing this button will turn ON the modifier. Pressing this button while the game is ON will allow you to turn the sound ON and OFF.